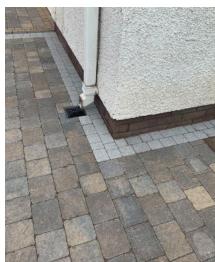

Get as much of the **overall area** in the image

Provide a couple of **different angles** of the overall area.

Show the **drainage** (gullies, drainage channels etc )

Take some **closer up images** but don't make all your images close ups