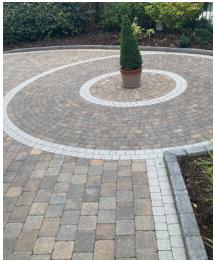

Get as much of the **overall area** in the image

Provide a couple of **different angles** of the overall area.

Show the **drainage** (gullies, drainage channels etc )

Take some **closer up images** but don't make all your images close ups