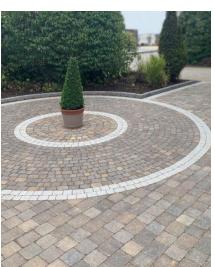

Get as much of the **overall area** in the image

Provide a couple of **different angles** of the overall area.

Show the **drainage** (gullies, drainage channels etc )

Take some **closer up images** but don't make all your images close ups