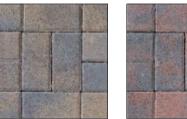

## TOBERMORE PEDESTA

SIZE; 200X100X50/60/80MM

COLOUR; BRACKEN, BRINDLE, CHARCOAL, HEATHER AVAILABLE IN ALL SIZES,

SLATE ONLY AVAILABLE IN 50MM,

LAID; STRETCHERBOND

SCALE 1: 20 @ A4





BRINDI F





CHARCOAL

BRACKEN

HEATHER



SLATE (ONLY AVAILABLE IN 50MM)

## Disclaimer:

· This suggested layout is provided for illustration only is intended to depict an idealised situation.

· In all instances, local design solutions are preferred and should be checked to ensure suitability and planned traffic usage.

· It is the designers responsibility to ensure the layout is correct for the specific project.

Important Information : Any technical information provided by Tobermore in relation to any product (whether before or after order) is provided by way of GUIDANCE ONLY and, to the fullest extent permitted by law, without liability on the part of Tobermore for any loss or damage suffered as a result of relying upon it. Such technical information should not be relied upon in s