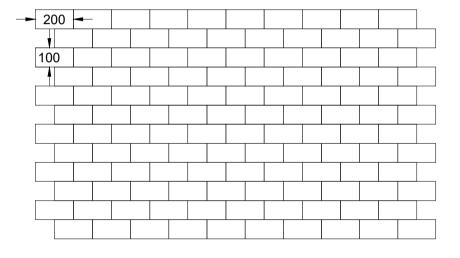

## TOBERMORE PEDESTA

SIZE; 200X100X50/60/80MM

COLOUR; BRACKEN, BRINDLE, CHARCOAL, HEATHER AVAILABLE IN ALL SIZES,

SLATE ONLY AVAILABLE IN 50MM,

LAID; STRETCHERBOND

SCALE 1: 20 @ A4

BRINDI F

CHARCOAL