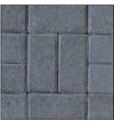

## TOBERMORE PEDESTA

SIZE; 200X100X50/60/80MM

COLOUR; BRACKEN, BRINDLE, CHARCOAL, HEATHER AVAILABLE IN ALL SIZES,

SLATE ONLY AVAILABLE IN 50MM,

LAID; STRETCHERBOND

SCALE 1: 20 @ A4





BRINDI F





CHARCOAL

BRACKEN

HEATHER



SLATE (ONLY AVAILABLE IN 50MM)

## Disclaimer:

· This suggested layout is provided for illustration only is intended to depict an idealised situation.

· In all instances, local design solutions are preferred and should be checked to ensure suitability and planned traffic usage.

· It is the designers responsibility to ensure the layout is correct for the specific project.

Important Information : Any technical information provided by Tobermore in relation to any product (whether before or after order) is provided by way of GUIDANCE ONLY and, to the fullest extent permitted by law, without liability on the part of Tobermore for any loss or damage suffered as a result of relying upon it. Such technical information should not be relied upon in substitution