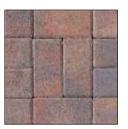

## TOBERMORE PEDESTA

SIZE; 200X100X50/60/80MM

COLOUR; BRACKEN, BRINDLE, CHARCOAL, HEATHER AVAILABLE IN ALL SIZES,

SLATE ONLY AVAILABLE IN 50MM,

LAID; STRETCHERBOND

SCALE 1: 20 @ A4





BRINDI F





CHARCOAL

BRACKEN

HEATHER



SLATE (ONLY AVAILABLE IN 50MM)

## Disclaimer:

· This suggested layout is provided for illustration only is intended to depict an idealised situation.

· In all instances, local design solutions are preferred and should be checked to ensure suitability and planned traffic usage.

· It is the designers responsibility to ensure the layout is correct for the specific project.

Important Information : Any technical information provided by Tobermore in relation to any product (whether before or after order) is provided by way of GUIDANCE ONLY and, to the fullest extent permitted by law, without liability on the part of Tobermore for any loss or damage suffered as a result of relying upon it. Such technical information should not be relied upon in substitution fo