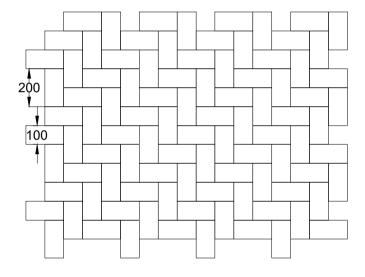

## **TOBERMORE PEDESTA**

SIZE; 200X100X50/60/80MM

COLOUR; BRACKEN, BRINDLE, CHARCOAL, HEATHER AVAILABLE IN ALL SIZES,

SLATE ONLY AVAILABLE IN 50MM.

LAID: HERRINGBONE

SCALE 1: 20 @ A4

BRACKEN

BRINDLE