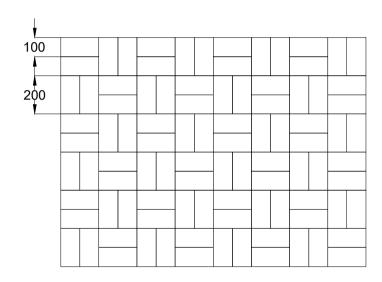

## TOBERMORE PEDESTA

SIZE: 200X100X50/60/80MM

COLOUR; BRACKEN, BRINDLE, CHARCOAL, HEATHER AVAILABLE IN ALL SIZES,

SLATE ONLY AVAILABLE IN 50MM,

LAID; BASKET WEAVE

SCALE 1: 20 @ A4

BRACKEN

**BRINDLE** 