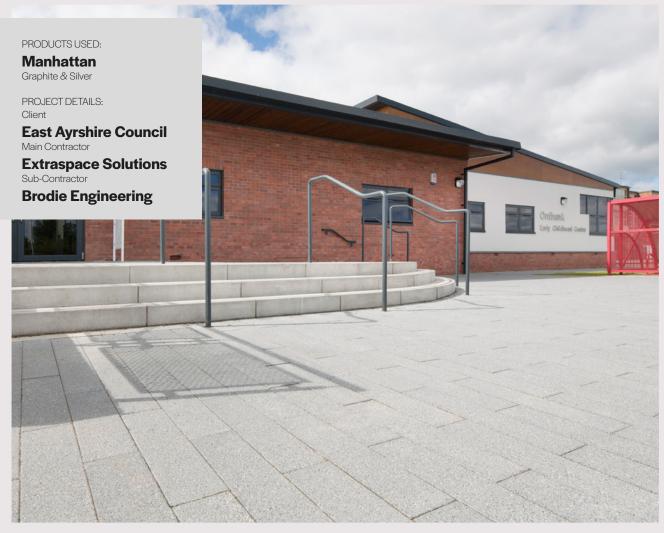

# **Featured Projects**Manhattan





### **Belltree Park**

Clongriffin, Dublin

Featured Project

PRODUCTS USED:

#### Manhattan

#### **Hydropave Pedesta**

#### **Country Kerb**

Granite Aggregate

PROJECT DETAILS:

Developer

#### **Gannon Homes**

Architect

**Conroy Crowe Kelly Architects & Urban** 

#### **Designers**

Engineer

Waterman & Moylan

Groundworker

**Liffey Developments Ltd.** 









## Park Regis Hotel Birmingham









### Onthank Primary School Kilmarnock, Ayrshire







### The Pumphouse Innovation Quarter, Barry











### The Square Leatherhead, Surrey









### David Ross Sports Village University of Nottingham