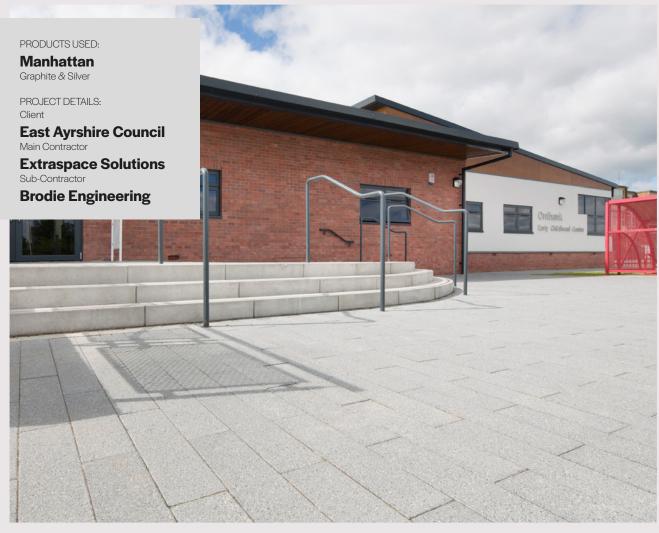

ured Project



#### **Tegula**

Slate & Cedar

#### **Shannon**

### **Textured Flags**Red, Charcoal, Natural & Buff

PROJECT DETAILS:

Architect

#### **HLM Architects**

Main Contractor

#### Leadbitter

Groundworker

**Churngold Construction** 



**Penarth Learning** Community won 'Project of the Year' at the 2015 **Constructing Excellence** in Wales Awards and was also crowned winner in the 'Integration and **Collaborative Working'** category.







# Ballymakenny College Drogheda









# Calthorpe Park School Fleet, Hampshire









# Kirkcudbright Primary School Dumfries and Galloway











### Aldermans Green Community Primary School Coventry

Featured Project

32









# Bishop Wilson Primary School Birmingham









## Onthank Primary School Kilmarnock, Ayrshire









## The Mendip School Mallet, Somerset