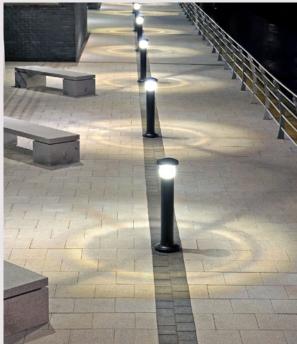

# University of Hertfordshire Hertfordshire

Featured Project

#### **Eco Hydropave Pedesta**

Charcoal, Heather & Natural

#### **Eco Hydropave 240**

Charcoal, Heather & Natural

PROJECT DETAILS:

Architect

#### **The Landmark Practice**

Main Contractor

#### **Bouygues UK Limited** Living

Groundworker

**Darby Groundworks** 