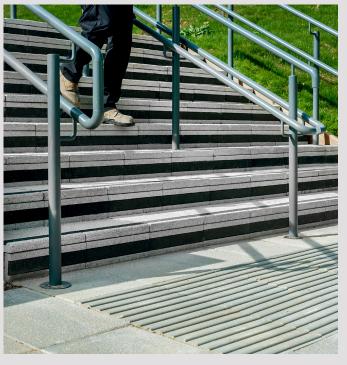

#### **Mayfair Step Flags**

Silver & Silver Riser with Black delineation

PROJECT DETAILS:

Architect