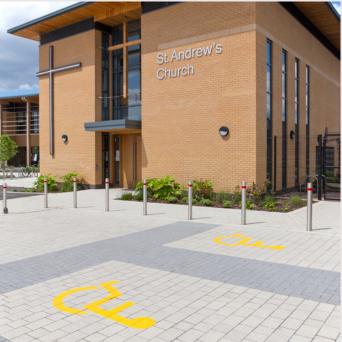

# Penarth Learning Community Vale of Glamorgan

Featured Project



#### **Tegula**

Slate & Cedar

#### **Shannon**

### **Textured Flags**Red, Charcoal, Natural & Buff

PROJECT DETAILS:

Architect

#### **HLM Architects**

Main Contractor

#### Leadbitter

Groundworker

**Churngold Construction** 



**Penarth Learning** Community won 'Project of the Year' at the 2015 **Constructing Excellence** in Wales Awards and was also crowned winner in the 'Integration and **Collaborative Working'** category.







# Ballymakenny College Drogheda









# Calthorpe Park School Fleet, Hampshire









# Kirkcudbright Primary School Dumfries and Galloway











### Aldermans Green Community Primary School Coventry

Featured Project

32









# Bishop Wilson Primary School Birmingham









## Onthank Primary School Kilmarnock, Ayrshire









## The Mendip School Mallet, Somerset