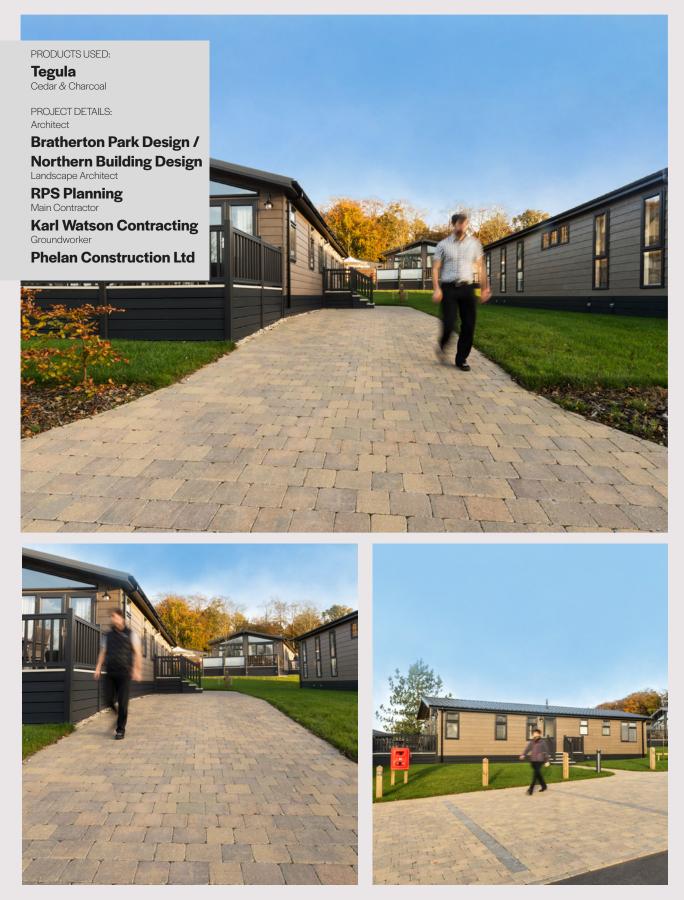

# Penarth Learning Community Vale of Glamorgan

Featured Project

PRODUCTS USED: Tegula Slate & Cedar Shannon Heather Textured Flags Red, Charcoal, Natural & Buff PROJECT DETAILS: Architect **HLM Architects** Main Contractor Leadbitter Groundworker **Churngold Construction** 