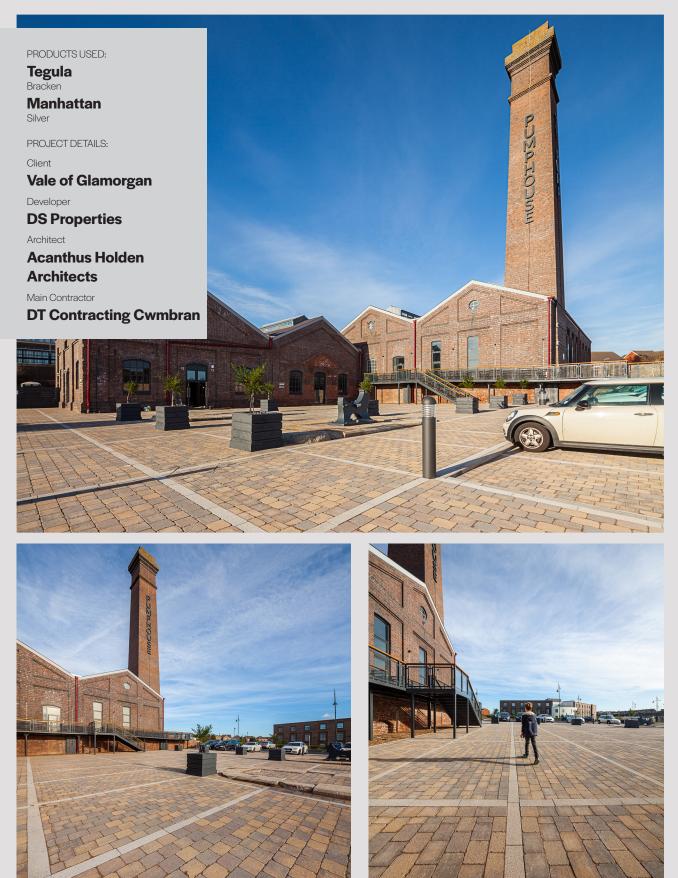

# The Pumphouse Innovation Quarter, Barry

Featured Project

**Mixed Use Development** 