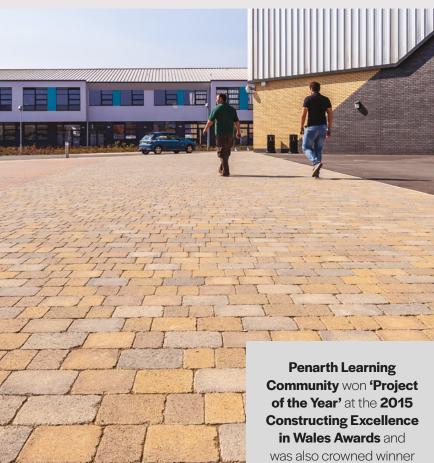

# Penarth Learning Community Vale of Glamorgan

Featured Project

PRODUCTS USED: Tegula Slate & Cedar Shannon Heather Textured Flags Red, Charcoal, Natural & Buff PROJECT DETAILS: Architect **HLM Architects** Main Contractor Leadbitter Groundworker **Churngold Construction** 

in the 'Integration and **Collaborative Working'** category.