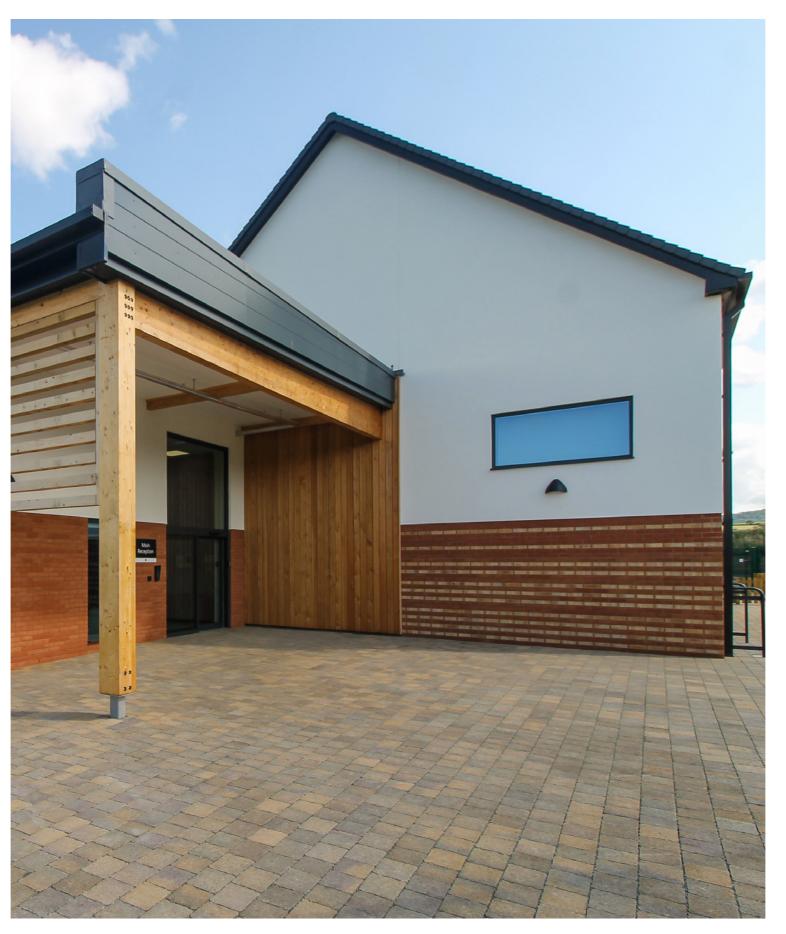

# **The Challenge**

Aesthetically pleasing paving options were required to establish a welcoming entrance to the Telford community hub.

Following the deterioration of the Sugar Beet Factory that once stood on the site, the vision for Allscott Meads was to create a modern school in a beautiful setting, that would become a hub at the heart of the community. To reach a wide demographic, creating an inviting space was imperative and the use of warm tones were requested for the paving. A retaining wall solution for a small area to one side of the building was necessary to optimise space for parking in a manner that would elevate aesthetic appeal.

### **The Solution**

Hydropave Tegula Cedar and Bracken were used to compliment the modern building.

To create a space where students could flourish and thrive, it was important for the area to feel modern but welcoming. Hydropave Tegula 240 and Hydropave Tegula Duo Block Paving in the homely colours of Cedar and Bracken were ideal products to realise a traditional, warm feel. To reduce flooding and remove harmful pollutants, a sustainable drainage system was implemented through use of Tobermore's Hydropave products. All walkways and car parking areas were paved, with delineation added so that specific areas were clearly visible. Secura Grand facilitated a seamless, tiered retaining wall solution that enabled additional parking to be added to the grounds, simultaneously increasing aesthetic appeal.