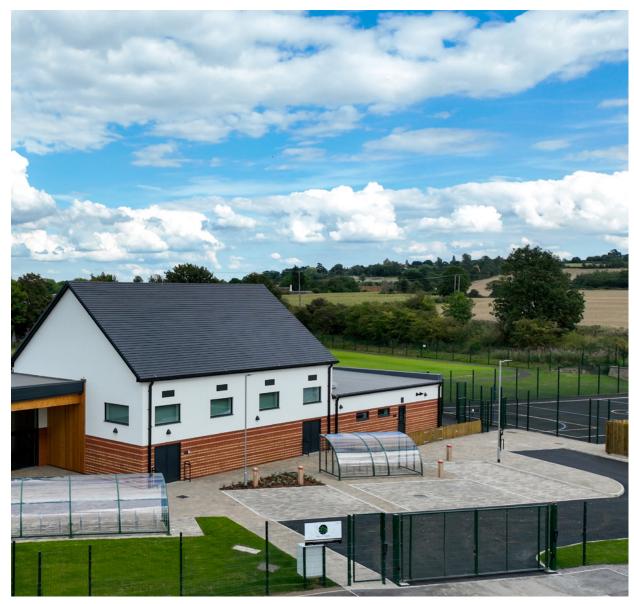

# **The Challenge**

Aesthetically pleasing paving options were required to establish a welcoming entrance to the Telford community hub.

Following the deterioration of the Sugar Beet Factory that once stood on the site, the vision for Allscott Meads was to create a modern school in a beautiful setting, that would become a hub at the heart of the community. To reach a wide demographic, creating an inviting space was imperative and the use of warm tones were requested for the paving. A retaining wall solution for a small area to one side of the building was necessary to optimise space for parking in a manner that would elevate aesthetic appeal.

### **The Solution**

Hydropave Tegula Cedar and Bracken were used to compliment the modern building.

To create a space where students could flourish and thrive, it was important for the area to feel modern but welcoming. Hydropave Tegula 240 and Hydropave Tegula Duo Block Paving in the homely colours of Cedar and Bracken were ideal products to realise a traditional, warm feel. To reduce flooding and remove harmful pollutants, a sustainable drainage system was implemented through use of Tobermore's Hydropave products. All walkways and car parking areas were paved, with delineation added so that specific areas were clearly visible. Secura Grand facilitated a seamless, tiered retaining wall solution that enabled additional parking to be added to the grounds, simultaneously increasing aesthetic appeal.