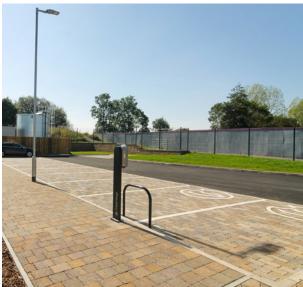

# **The Challenge**

Aesthetically pleasing paving options were required to establish a welcoming entrance to the Telford community hub.

Following the deterioration of the Sugar Beet Factory that once stood on the site, the vision for Allscott Meads was to create a modern school in a beautiful setting, that would become a hub at the heart of the community. To reach a wide demographic, creating an inviting space was imperative and the use of warm tones were requested for the paving. A retaining wall solution for a small area to one side of the building was necessary to optimise space for parking in a manner that would elevate aesthetic appeal.

### **The Solution**

Hydropave Tegula Cedar and Bracken were used to compliment the modern building.

To create a space where students could flourish and thrive, it was important for the area to feel modern but welcoming. Hydropave Tegula 240 and Hydropave Tegula Duo Block Paving in the homely colours of Cedar and Bracken were ideal products to realise a traditional, warm feel. To reduce flooding and remove harmful pollutants, a sustainable drainage system was implemented through use of Tobermore's Hydropave products. All walkways and car parking areas were paved, with delineation added so that specific areas were clearly visible. Secura Grand facilitated a seamless, tiered retaining wall solution that enabled additional parking to be added to the grounds, simultaneously increasing aesthetic appeal.