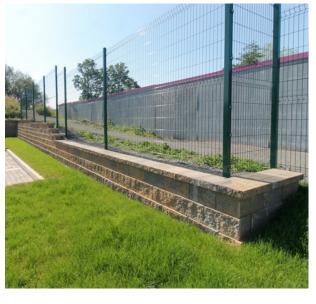

# **The Challenge**

Aesthetically pleasing paving options were required to establish a welcoming entrance to the Telford community hub.

Following the deterioration of the Sugar Beet Factory that once stood on the site, the vision for Allscott Meads was to create a modern school in a beautiful setting, that would become a hub at the heart of the community. To reach a wide demographic, creating an inviting space was imperative and the use of warm tones were requested for the paving. A retaining wall solution for a small area to one side of the building was necessary to optimise space for parking in a manner that would elevate aesthetic appeal.

### **The Solution**

Hydropave Tegula Cedar and Bracken were used to compliment the modern building.

To create a space where students could flourish and thrive, it was important for the area to feel modern but welcoming. Hydropave Tegula 240 and Hydropave Tegula Duo Block Paving in the homely colours of Cedar and Bracken were ideal products to realise a traditional, warm feel. To reduce flooding and remove harmful pollutants, a sustainable drainage system was implemented through use of Tobermore's Hydropave products. All walkways and car parking areas were paved, with delineation added so that specific areas were clearly visible. Secura Grand facilitated a seamless, tiered retaining wall solution that enabled additional parking to be added to the grounds, simultaneously increasing aesthetic appeal.