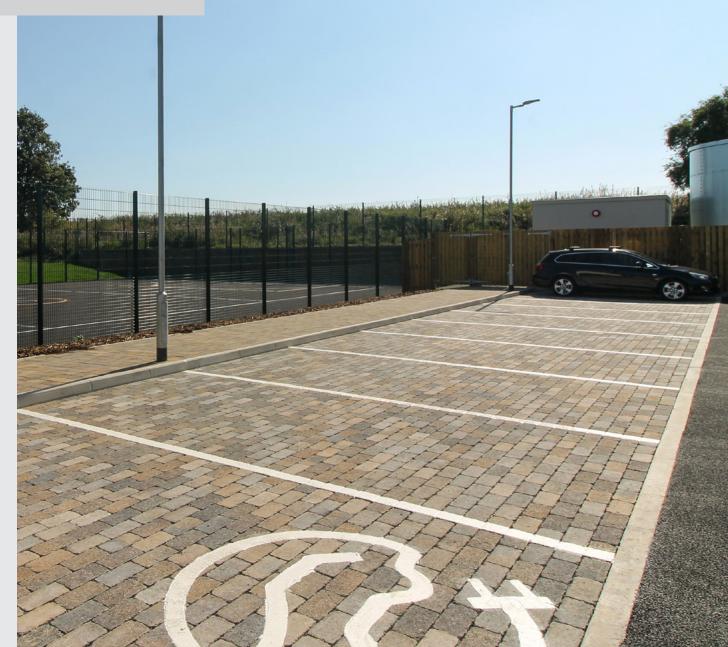

# **The Challenge**

Aesthetically pleasing paving options were required to establish a welcoming entrance to the Telford community hub.

Following the deterioration of the Sugar Beet Factory that once stood on the site, the vision for Allscott Meads was to create a modern school in a beautiful setting, that would become a hub at the heart of the community. To reach a wide demographic, creating an inviting space was imperative and the use of warm tones were requested for the paving. A retaining wall solution for a small area to one side of the building was necessary to optimise space for parking in a manner that would elevate aesthetic appeal.

### **The Solution**

Hydropave Tegula Cedar and Bracken were used to compliment the modern building.

To create a space where students could flourish and thrive, it was important for the area to feel modern but welcoming. Hydropave Tegula 240 and Hydropave Tegula Duo Block Paving in the homely colours of Cedar and Bracken were ideal products to realise a traditional, warm feel. To reduce flooding and remove harmful pollutants, a sustainable drainage system was implemented through use of Tobermore's Hydropave products. All walkways and car parking areas were paved, with delineation added so that specific areas were clearly visible. Secura Grand facilitated a seamless, tiered retaining wall solution that enabled additional parking to be added to the grounds, simultaneously increasing aesthetic appeal.