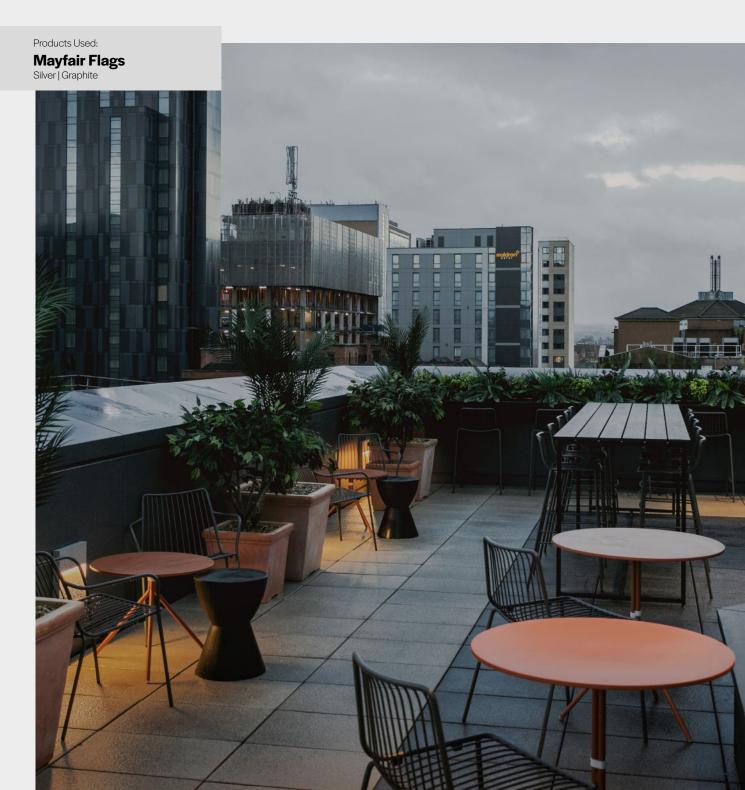

## **The Project**

Eagle Star House has undergone a £4.5m transformation which has converted the iconic Belfast building into the city's newest flexible office space.

Urban HQ situated in Eagle Star House offers state-of-the-art facilities including meeting rooms, event space, a member's lounge and bar. One of its most notable spaces is the rooftop terrace. The roof terrace provides co-workers with a valuable communal area to foster company culture or escape from their desk. The terrace offers a flexible space to relax, socialise or entertain while taking in the views of Belfast city and beyond.

One of its most notable spaces is the rooftop terrace. The roof garden provides co-workers with a valuable communal area to foster company culture or escape from their desk. The terrace offers a flexible space to relax, socialise or entertain while taking in the views of Belfast city and beyond.

The central design aspiration was to bring a New York or London feel to Belfast city. It was essential that the roof terrace hard landscaping aligned with the design ethos.

## **The Solution**

Contemporary Mayfair Flags installed on pedestals were the perfect choice.

Tobermore's Mayfair Flags with their granite aggregate contemporary finish were the perfect choice for Eagle Star House. A contrasting finish was created on the terrace in the colours Silver and Graphite. A simple yet effective stacked laying pattern was deployed which adds to the clean look of the contemporary roof terrace. The commercial space has more of a boutique hotel feel than a city centre office.

The Mayfair paving flags were installed onto adjustable pedestals, creating a level surface throughout the terrace. The use of this installation system enables the laying of paving flags without the need for grout, sand or adhesive. It also creates a void beneath the paved surface allowing an easy and convenient route for exterior cables or other services.