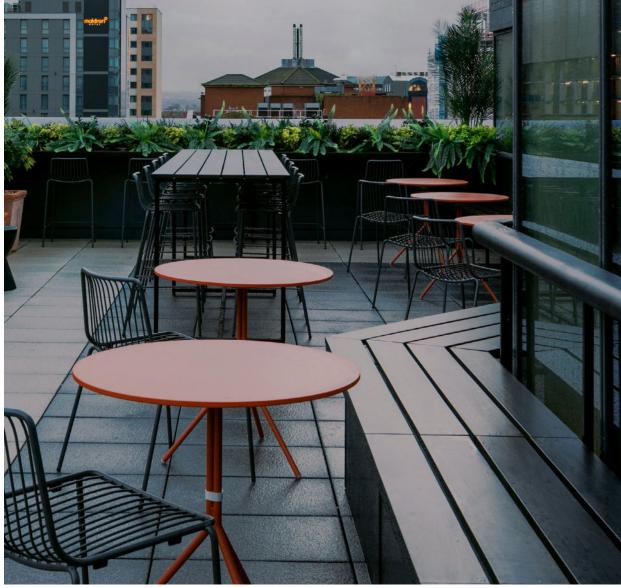

## **The Solution**

Contemporary Mayfair Flags installed on pedestals were the perfect choice.

Tobermore's Mayfair Flags with their granite aggregate contemporary finish were the perfect choice for Eagle Star House. A contrasting finish was created on the terrace in the colours Silver and Graphite. A simple yet effective stacked laying pattern was deployed which adds to the clean look of the contemporary roof terrace. The commercial space has more of a boutique hotel feel than a city centre office.

The Mayfair paving flags were installed onto adjustable pedestals, creating a level surface throughout the terrace. The use of this installation system enables the laying of paving flags without the need for grout, sand or adhesive. It also creates a void beneath the paved surface allowing an easy and convenient route for exterior cables or other services.