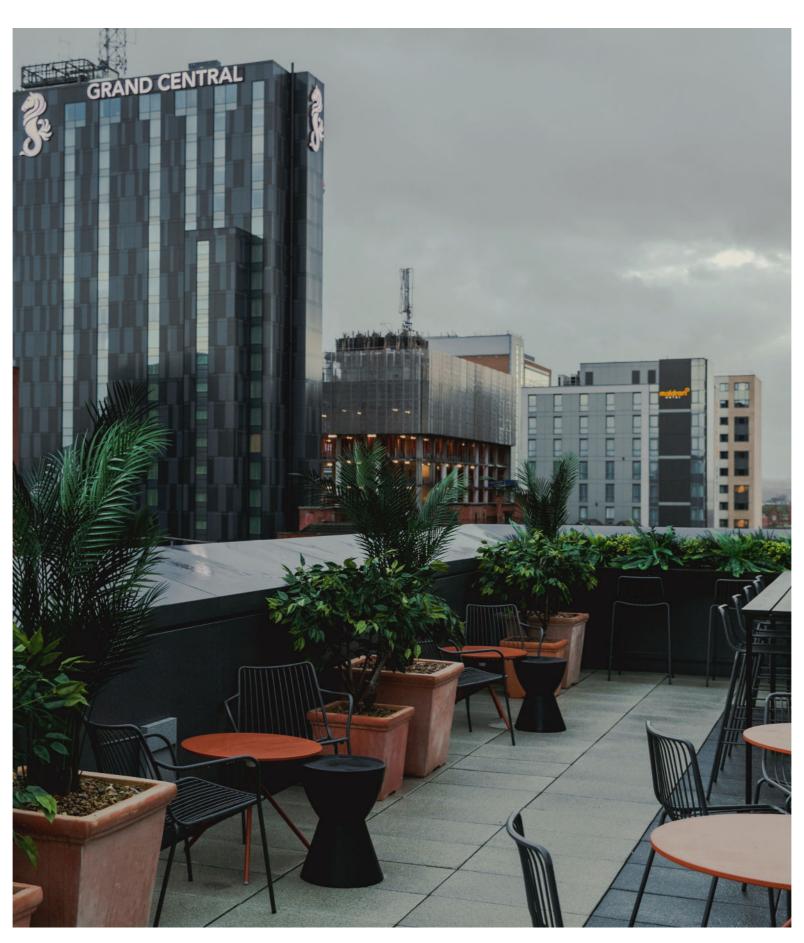

## **The Project**

Eagle Star House has undergone a £4.5m transformation which has converted the iconic Belfast building into the city's newest flexible office space.

Urban HQ situated in Eagle Star House offers state-of-the-art facilities including meeting rooms, event space, a member's lounge and bar. One of its most notable spaces is the rooftop terrace. The roof terrace provides co-workers with a valuable communal area to foster company culture or escape from their desk. The terrace offers a flexible space to relax, socialise or entertain while taking in the views of Belfast city and beyond.

One of its most notable spaces is the rooftop terrace. The roof garden provides co-workers with a valuable communal area to foster company culture or escape from their desk. The terrace offers a flexible space to relax, socialise or entertain while taking in the views of Belfast city and beyond.

## **The Solution**

Contemporary Mayfair Flags installed on pedestals were the perfect choice.

Tobermore's Mayfair Flags with their granite aggregate contemporary finish were the perfect choice for Eagle Star House. A contrasting finish was created on the terrace in the colours Silver and Graphite. A simple yet effective stacked laying pattern was deployed which adds to the clean look of the contemporary roof terrace. The commercial space has more of a boutique hotel feel than a city centre office.

The Mayfair paving flags were installed onto adjustable pedestals, creating a level surface throughout the terrace. The use of this installation system enables the laying of paving flags without the need for grout, sand or adhesive. It also creates a void beneath the paved surface allowing an easy and convenient route for exterior cables or other services.