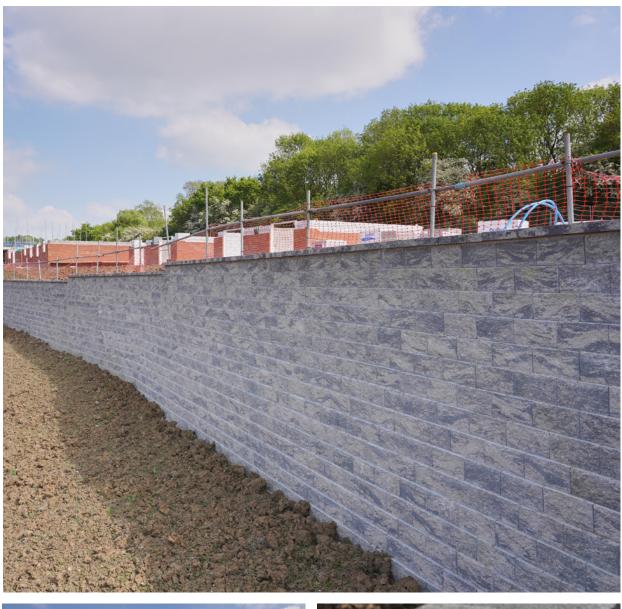

#### **The Solution**

Secura Grand was selected as it is readily available, quick to install and doesn't require skilled labour.

Tobermore is proud to have supplied their Secura Grand Segmental Retaining Wall System to the Bushby Fields Housing Development. Secura Grand is used in the attractive colour Slate to prevent sloping site issues as well as creating a more efficient use of land. Secura offered a cost-effective mortar-free solution which promised a fast and easy installation process.