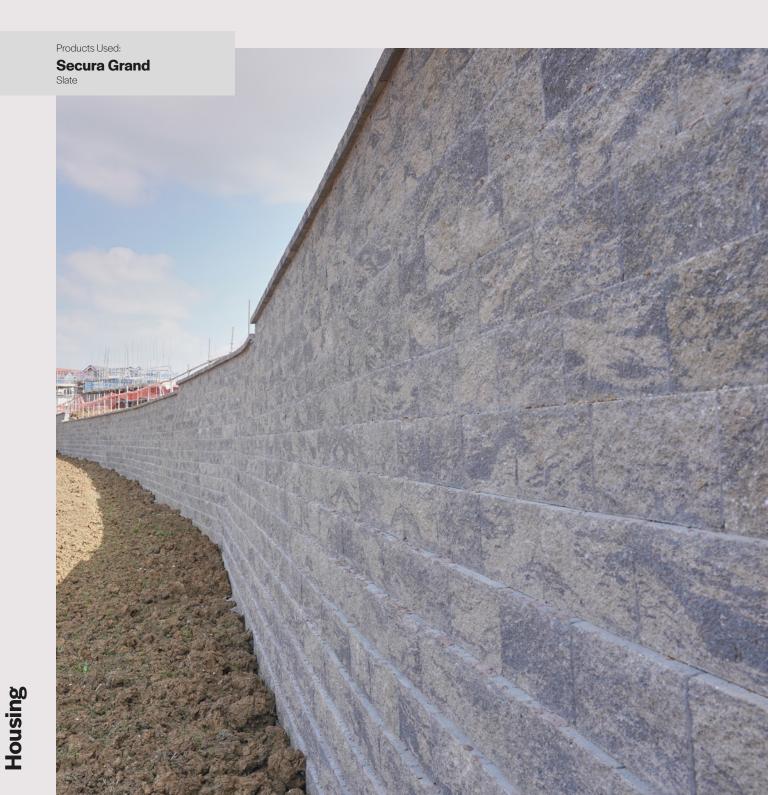

#### **The Solution**

Secura Grand was selected as it is readily available, quick to install and doesn't require skilled labour.

Tobermore is proud to have supplied their Secura Grand Segmental Retaining Wall System to the Bushby Fields Housing Development. Secura Grand is used in the attractive colour Slate to prevent sloping site issues as well as creating a more efficient use of land. Secura offered a cost-effective mortar-free solution which promised a fast and easy installation process.

### በይና

**Secura Grand** Plus D41 310 Create 45-25-66/320

We chose Tobermore's Secura Grand firstly to cut down on our programme on site, then we saw the cost benefits. We found it cheaper and better looking than masonry walls. Tobermore provided us with design and technical support including pre-lim designs and fully indemnified retaining wall designs.