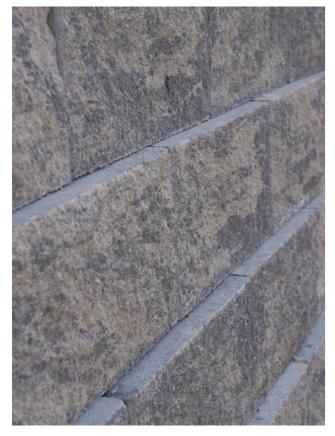

#### **The Solution**

Secura Grand was selected as it is readily available, quick to install and doesn't require skilled labour.

Tobermore is proud to have supplied their Secura Grand Segmental Retaining Wall System to the Bushby Fields Housing Development. Secura Grand is used in the attractive colour Slate to prevent sloping site issues as well as creating a more efficient use of land. Secura offered a cost-effective mortar-free solution which promised a fast and easy installation process.