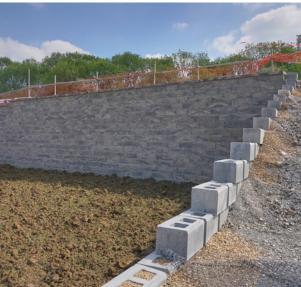

#### **The Solution**

Secura Grand was selected as it is readily available, quick to install and doesn't require skilled labour.

Tobermore is proud to have supplied their Secura Grand Segmental Retaining Wall System to the Bushby Fields Housing Development. Secura Grand is used in the attractive colour Slate to prevent sloping site issues as well as creating a more efficient use of land. Secura offered a cost-effective mortar-free solution which promised a fast and easy installation process.

### በይና

**Secura Grand** Plus D41 310 Create 45-25-66/320

We chose Tobermore's Secura Grand firstly to cut down on our programme on site, then we saw the cost benefits. We found it cheaper and better looking than masonry walls. Tobermore provided us with design and technical support including pre-lim designs and fully indemnified retaining wall designs.