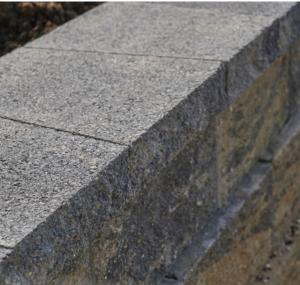

#### **The Solution**

Secura Grand was selected as it is readily available, quick to install and doesn't require skilled labour.

Tobermore is proud to have supplied their Secura Grand Segmental Retaining Wall System to the Bushby Fields Housing Development. Secura Grand is used in the attractive colour Slate to prevent sloping site issues as well as creating a more efficient use of land. Secura offered a cost-effective mortar-free solution which promised a fast and easy installation process.