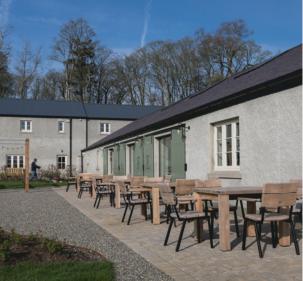

### **The Solution**

Tobermore's Tegula and Retro Paving were perfectly suited to the Heritage Scheme.

"External landscaping of the split-level site features grass, fruit trees, gravel and two types of Tobermore paving – Tegula concrete cobbles, and Retro block paving patterned outside the restaurant," Colin McCabe from John O'Connell Architects commented.

Tegula is the perfect paving choice for period properties like Montalto Estate. It provides an antique appearance which evokes timeless style and elegance.

Retro block paving has a cobbled traditional feel. Using Tobermore's innovative aging system to produce an authentic weathered appearance, Retro block paving adds character and charm to Montalto Estate.