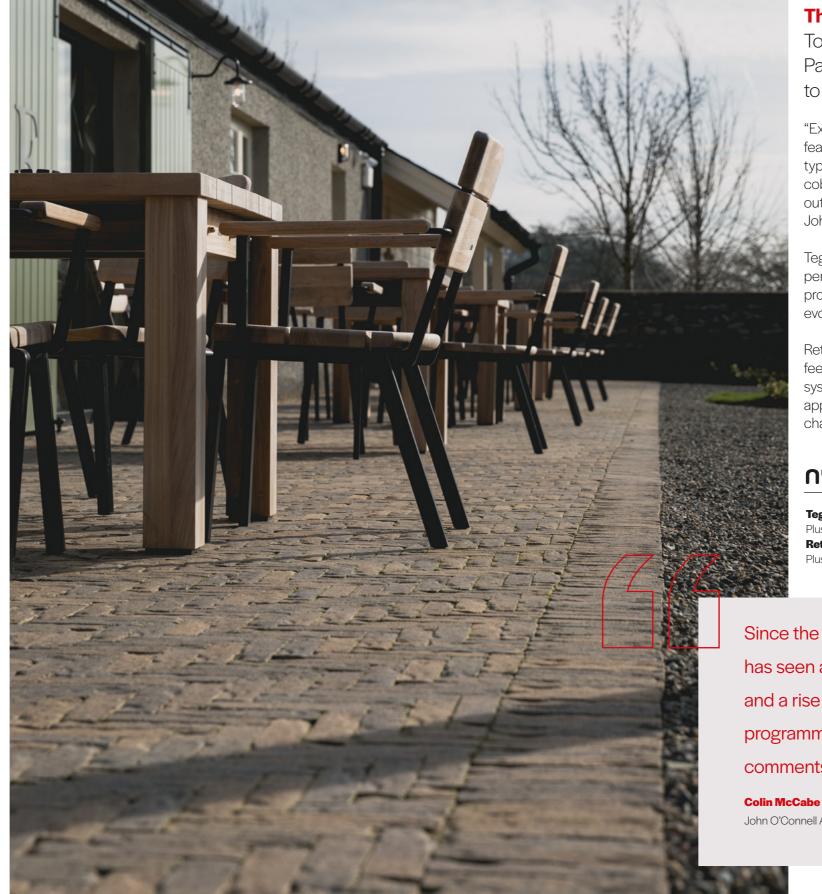

"We designed the visitor centre, restaurant and shop based around a 19th century courtyard. It comprises of two buildings - one containing the visitor centre and shop and another which houses the 120-seater restaurant," Colin McCabe from John J O'Connell Architects commented.

### **The Solution**

Tobermore's Tegula and Retro Paving were perfectly suited to the Heritage Scheme.

"External landscaping of the split-level site features grass, fruit trees, gravel and two types of Tobermore paving – Tegula concrete cobbles, and Retro block paving patterned outside the restaurant," Colin McCabe from John O'Connell Architects commented.

Tegula is the perfect paving choice for period properties like Montalto Estate. It provides an antique appearance which evokes timeless style and elegance.

Retro block paving has a cobbled traditional feel. Using Tobermore's innovative aging system to produce an authentic weathered appearance, Retro block paving adds character and charm to Montalto Estate.

## በይና

Tegula Plus Q24 110 Create 45-20-64/400 Retro Plus Q24 110 Create 45-20-64/400

Since the scheme was completed, the estate has seen an increase both in visitor numbers and a rise in those joining their membership programme, as well as many favourable comments from the general public."