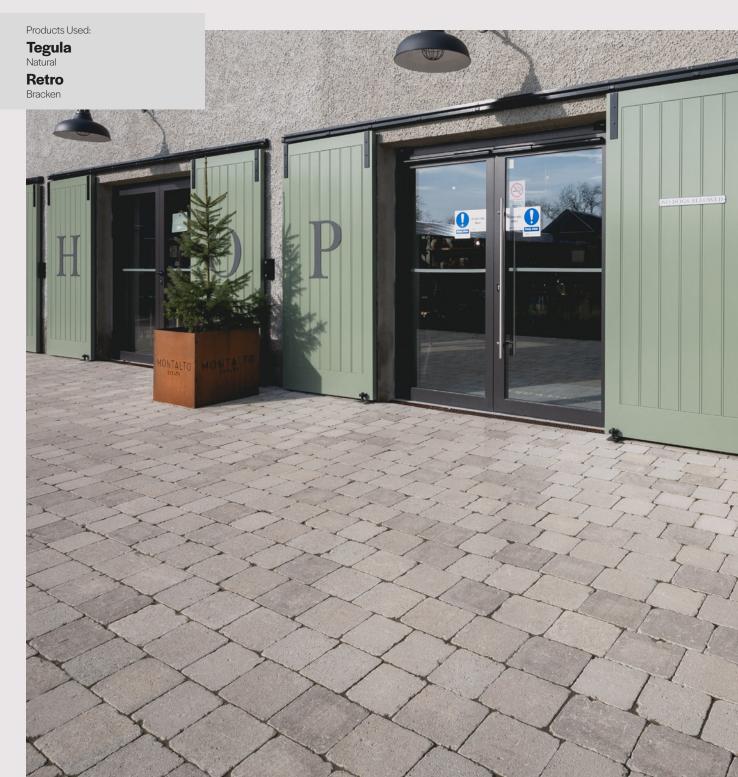

#### **The Challenge**

Traditional paving was required for an enchanting estate.

Montalto is an enchanting estate set in magnificent, natural surroundings. The visitor offering includes captivating trails and gardens, a unique eating environment and a distinctive retail element.

### **The Solution**

Tobermore's Tegula and Retro Paving were perfectly suited to the Heritage Scheme.

"External landscaping of the split-level site features grass, fruit trees, gravel and two types of Tobermore paving – Tegula concrete cobbles, and Retro block paving patterned outside the restaurant," Colin McCabe from John O'Connell Architects commented.

Tegula is the perfect paving choice for period properties like Montalto Estate. It provides an antique appearance which evokes timeless style and elegance.

Retro block paving has a cobbled traditional feel. Using Tobermore's innovative aging system to produce an authentic weathered appearance, Retro block paving adds character and charm to Montalto Estate.