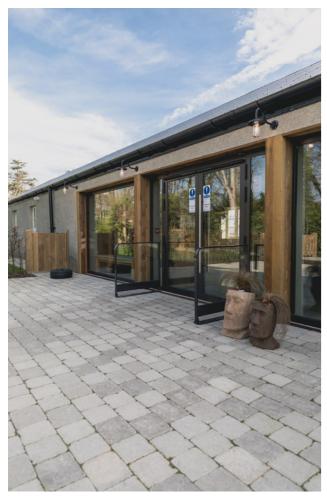

#### **The Challenge**

Traditional paving was required for an enchanting estate.

Montalto is an enchanting estate set in magnificent, natural surroundings. The visitor offering includes captivating trails and gardens, a unique eating environment and a distinctive retail element.

### **The Solution**

Tobermore's Tegula and Retro Paving were perfectly suited to the Heritage Scheme.

"External landscaping of the split-level site features grass, fruit trees, gravel and two types of Tobermore paving – Tegula concrete cobbles, and Retro block paving patterned outside the restaurant," Colin McCabe from John O'Connell Architects commented.

Tegula is the perfect paving choice for period properties like Montalto Estate. It provides an antique appearance which evokes timeless style and elegance.

Retro block paving has a cobbled traditional feel. Using Tobermore's innovative aging system to produce an authentic weathered appearance, Retro block paving adds character and charm to Montalto Estate.