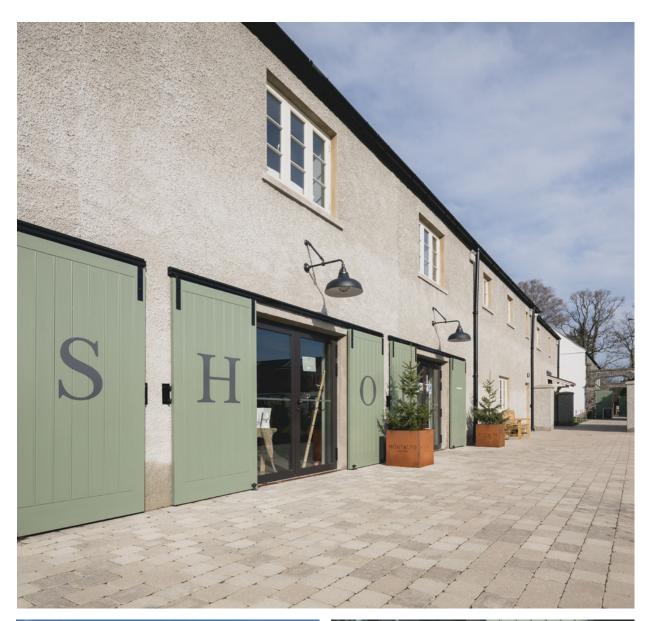

#### **The Challenge**

Traditional paving was required for an enchanting estate.

Montalto is an enchanting estate set in magnificent, natural surroundings. The visitor offering includes captivating trails and gardens, a unique eating environment and a distinctive retail element.

### **The Solution**

Tobermore's Tegula and Retro Paving were perfectly suited to the Heritage Scheme.

"External landscaping of the split-level site features grass, fruit trees, gravel and two types of Tobermore paving – Tegula concrete cobbles, and Retro block paving patterned outside the restaurant," Colin McCabe from John O'Connell Architects commented.

Tegula is the perfect paving choice for period properties like Montalto Estate. It provides an antique appearance which evokes timeless style and elegance.

Retro block paving has a cobbled traditional feel. Using Tobermore's innovative aging system to produce an authentic weathered appearance, Retro block paving adds character and charm to Montalto Estate.