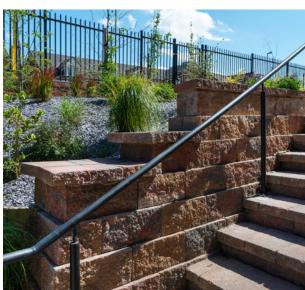

## **The Challenge**

The upmarket development was built on a sloping site which required an attractive retaining wall.

A large retaining wall was required but space was limited. The retaining wall needed to incorporate corners, curves and steps, as well as supporting an elevated car park above it.

## **The Solution**

Secura Retaining Wall was the most cost-effective and aesthetically pleasing option.

Peter explained his decision to use Secura: "Once we were introduced to Tobermore's Secura Retaining Walls we were interested in carrying out a cost exercise. The Secura Wall was identified as the most cost-effective option. On top of this, Secura's design was also preferred. Secura was a more aesthetically pleasing option, with a nice range of colours to choose from that complemented the building."

### **Fusion Kerb & Edge**

Plus Q10 110 Create 45-20-64/370 Plus Q10 110 Create 45-20-64/365

We would definitely recommend the Secura wall system and will use it on future projects. We would recommend Tobermore as they are competitive on price and have excellent customer service."