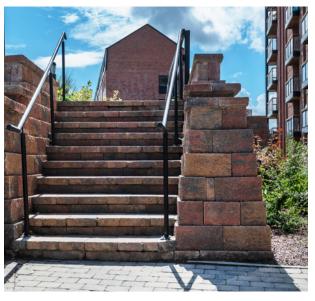

## **The Challenge**

The upmarket development was built on a sloping site which required an attractive retaining wall.

A large retaining wall was required but space was limited. The retaining wall needed to incorporate corners, curves and steps, as well as supporting an elevated car park above it.

## **The Solution**

Secura Retaining Wall was the most cost-effective and aesthetically pleasing option.

Peter explained his decision to use Secura: "Once we were introduced to Tobermore's Secura Retaining Walls we were interested in carrying out a cost exercise. The Secura Wall was identified as the most cost-effective option. On top of this, Secura's design was also preferred. Secura was a more aesthetically pleasing option, with a nice range of colours to choose from that complemented the building."

"In addition to the retaining wall, we also ordered paving and kerbs from Tobermore. The Tobermore team was very helpful, answering any questions we had to ask."