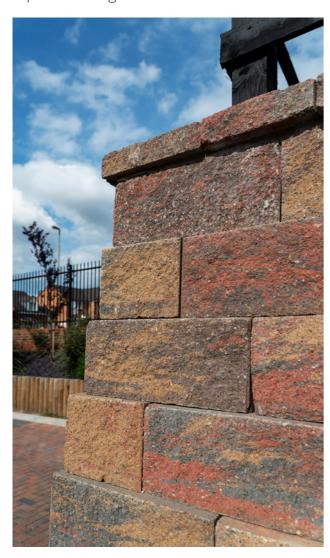

## **The Solution**

Secura Retaining Wall was the most cost-effective and aesthetically pleasing option.

Peter explained his decision to use Secura: "Once we were introduced to Tobermore's Secura Retaining Walls we were interested in carrying out a cost exercise. The Secura Wall was identified as the most cost-effective option. On top of this, Secura's design was also preferred. Secura was a more aesthetically pleasing option, with a nice range of colours to choose from that complemented the building."

#### Secura Grand

Plus D41 310 Create 45-25-66/320