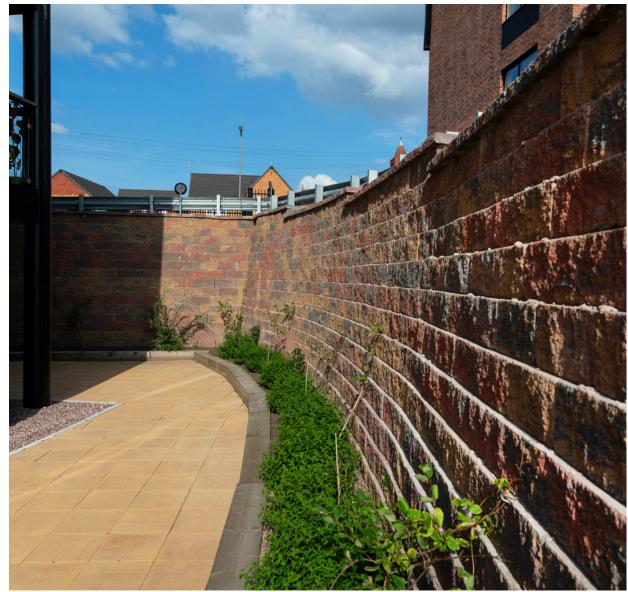

## **The Challenge**

The upmarket development was built on a sloping site which required an attractive retaining wall.

A large retaining wall was required but space was limited. The retaining wall needed to incorporate corners, curves and steps, as well as supporting an elevated car park above it.

## **The Solution**

Secura Retaining Wall was the most cost-effective and aesthetically pleasing option.

Peter explained his decision to use Secura: "Once we were introduced to Tobermore's Secura Retaining Walls we were interested in carrying out a cost exercise. The Secura Wall was identified as the most cost-effective option. On top of this, Secura's design was also preferred. Secura was a more aesthetically pleasing option, with a nice range of colours to choose from that complemented the building."

"In addition to the retaining wall, we also ordered paving and kerbs from Tobermore. The Tobermore team was very helpful, answering any questions we had to ask."