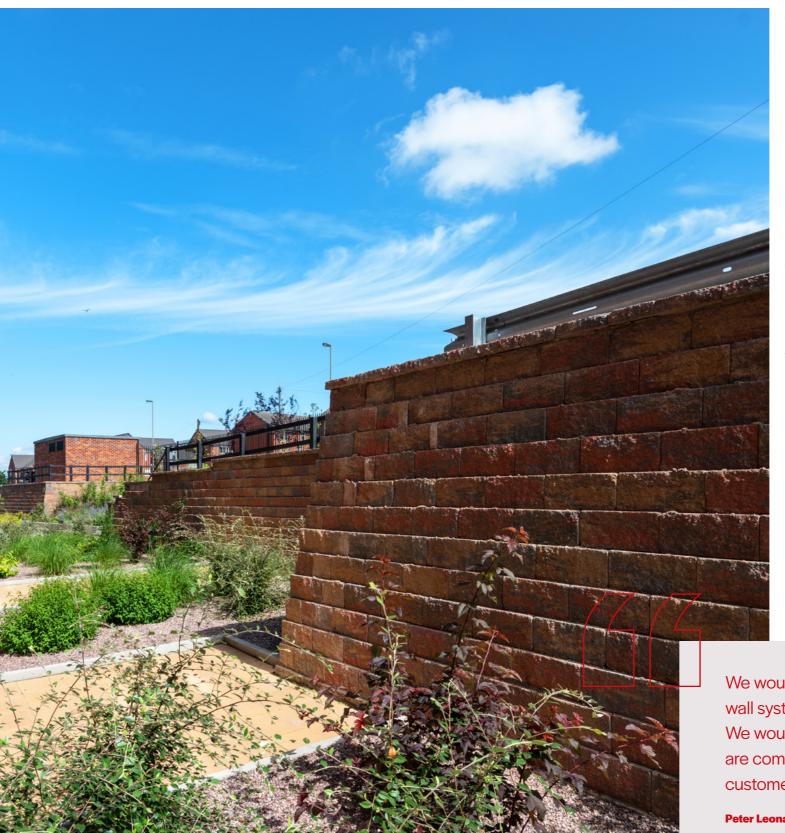

## **The Challenge**

The upmarket development was built on a sloping site which required an attractive retaining wall.

A large retaining wall was required but space was limited. The retaining wall needed to incorporate corners, curves and steps, as well as supporting an elevated car park above it.

## **The Solution**

Secura Retaining Wall was the most cost-effective and aesthetically pleasing option.

Peter explained his decision to use Secura: "Once we were introduced to Tobermore's Secura Retaining Walls we were interested in carrying out a cost exercise. The Secura Wall was identified as the most cost-effective option. On top of this, Secura's design was also preferred. Secura was a more aesthetically pleasing option, with a nice range of colours to choose from that complemented the building."

### **Fusion Kerb & Edge**

Plus Q10 110 Create 45-20-64/370 Plus Q10 110 Create 45-20-64/365

We would definitely recommend the Secura wall system and will use it on future projects. We would recommend Tobermore as they are competitive on price and have excellent customer service."