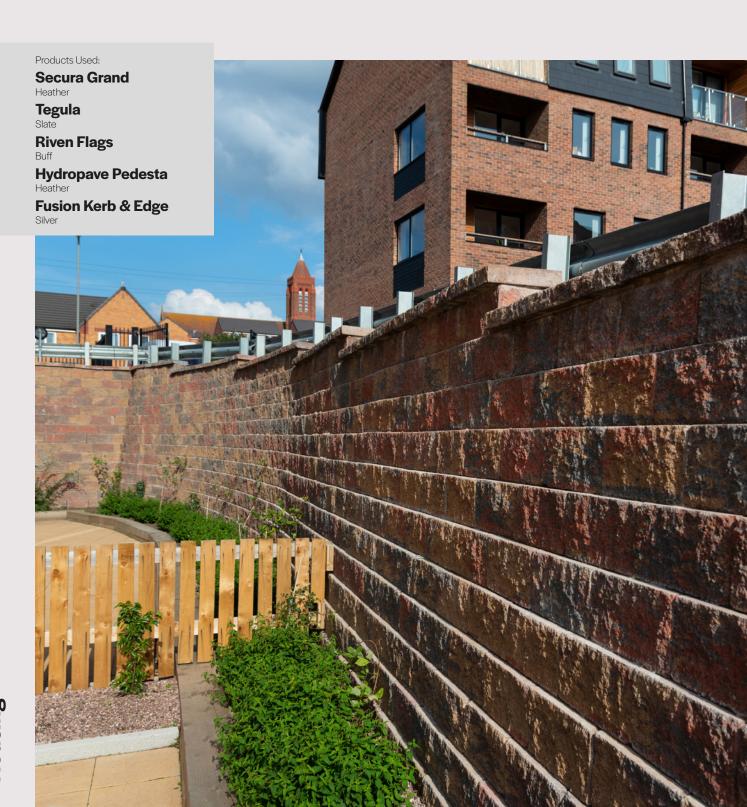

## **The Challenge**

The upmarket development was built on a sloping site which required an attractive retaining wall.

A large retaining wall was required but space was limited. The retaining wall needed to incorporate corners, curves and steps, as well as supporting an elevated car park above it.

The existing site conditions were far from ideal and required significant remediation works.

Peter Leonard, Quantity Surveyor at Carpenterbuild Ltd commented: "Having no prior awareness of alternative retention methods, we were going to use a Gabion Basket system. We had previous experience using Gabions on other schemes."

## **The Solution**

Secura Retaining Wall was the most cost-effective and aesthetically pleasing option.

Peter explained his decision to use Secura: "Once we were introduced to Tobermore's Secura Retaining Walls we were interested in carrying out a cost exercise. The Secura Wall was identified as the most cost-effective option. On top of this, Secura's design was also preferred. Secura was a more aesthetically pleasing option, with a nice range of colours to choose from that complemented the building."

"In addition to the retaining wall, we also ordered paving and kerbs from Tobermore. The Tobermore team was very helpful, answering any questions we had to ask."