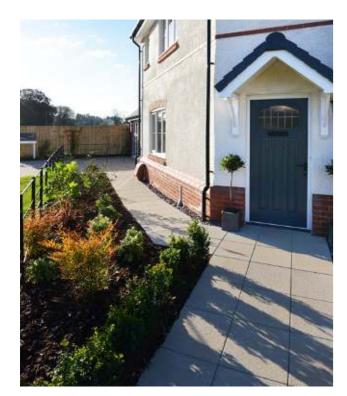

## **The Solution**

Tobermore's Tegula Block Paving System.

Vintage themed Tegula block paving was specified to provide an aged, antique appearance, evoking timeless style and elegance creating a warm, charming feel for the exterior of the homes.

Textured Flags, which are manufactured with a granular surface that produces a natural look, was selected for the pathways around each home. The product was specified in the Natural colour for Sweetlake Meadow which complemented the Tegula Cedar laid alongside it.