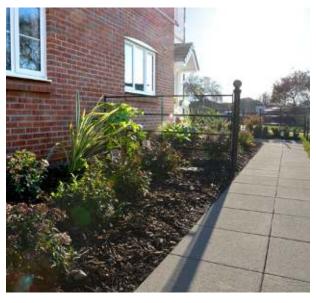

## **The Solution**

Tobermore's Tegula Block Paving System.

Vintage themed Tegula block paving was specified to provide an aged, antique appearance, evoking timeless style and elegance creating a warm, charming feel for the exterior of the homes.

Textured Flags, which are manufactured with a granular surface that produces a natural look, was selected for the pathways around each home. The product was specified in the Natural colour for Sweetlake Meadow which complemented the Tegula Cedar laid alongside it.