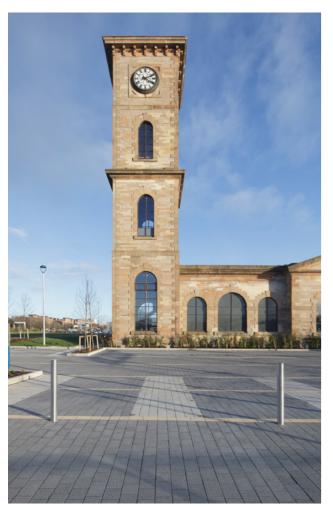

#### **The Challenge**

To create a durable yet attractive entrance for a B-listed building on the banks of the River Clyde with the ability to withstand 60,000 visitors per annum.

Award-winning architects Hypostyle were tasked with restoring the original B-listed clock tower and pump house on the Queens Dock in Glasgow, which was once the centre for the city's original whisky exports, to create The Clydeside Distillery and visitor experience.

Hypostyle Architects sought to source hard landscaping to compliment the unique features of the pump house and dock while providing adequate walkways and car parking for the expected 60,000 visitors.

Case Study