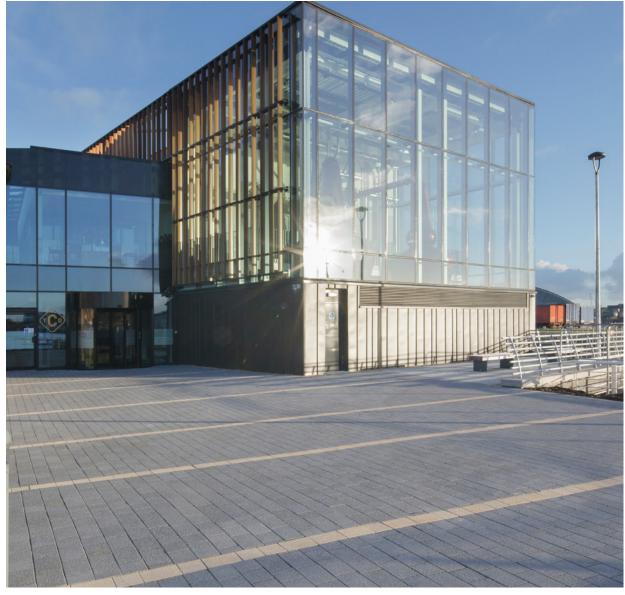

#### **The Challenge**

To create a durable yet attractive entrance for a B-listed building on the banks of the River Clyde with the ability to withstand 60,000 visitors per annum.

Award-winning architects Hypostyle were tasked with restoring the original B-listed clock tower and pump house on the Queens Dock in Glasgow, which was once the centre for the city's original whisky exports, to create The Clydeside Distillery and visitor experience.

Hypostyle Architects sought to source hard landscaping to compliment the unique features of the pump house and dock while providing adequate walkways and car parking for the expected 60,000 visitors.

Case Study

Tobermore provided the perfect paving solution for the distillery by using Sienna in Silver, Graphite and Sandstone, Fusion Kerb and Fusion Edging.

Sienna was used extensively in three tones to create walkways around the distillery and to delineate car parking areas. The graphite tones in Sienna juxtaposed with the muted colours of the distillery truly create a sense of old and new.