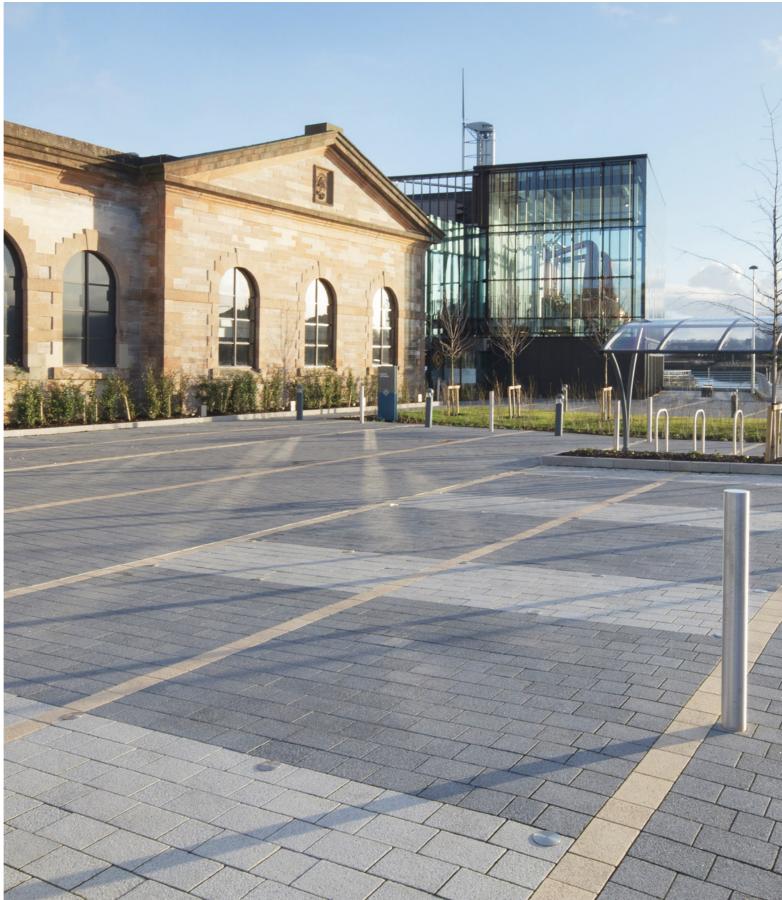

Tobermore provided the perfect paving solution for the distillery by using Sienna in Silver, Graphite and Sandstone, Fusion Kerb and Fusion Edging.

Sienna was used extensively in three tones to create walkways around the distillery and to delineate car parking areas. The graphite tones in Sienna juxtaposed with the muted colours of the distillery truly create a sense of old and new.