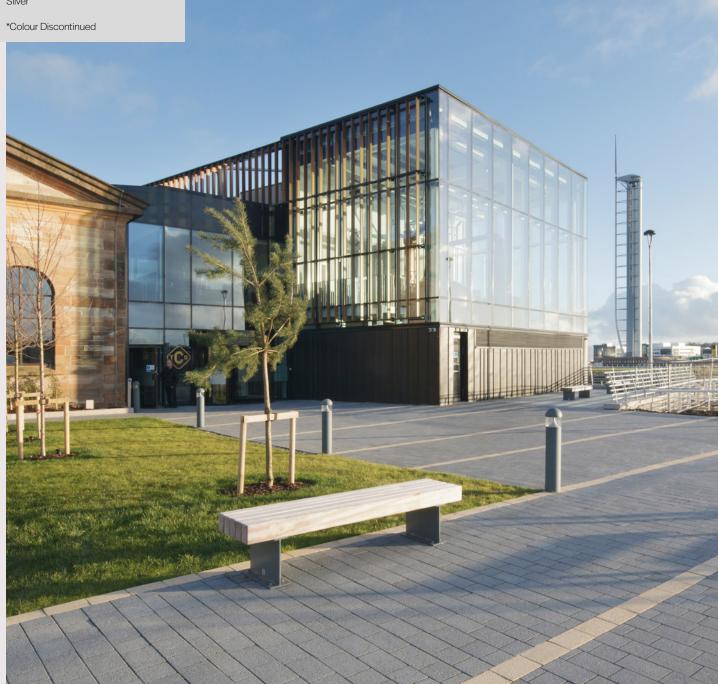

#### **The Solution**

Tobermore Sienna block paving system.

With a wide-ranging product selection, Tobermore was well-equipped to provide Hypostyle with a hard landscaping solution which surpassed aesthetic expectations while blending in perfectly with the heritage surroundings.

Tobermore provided the perfect paving solution for the distillery by using Sienna in Silver, Graphite and Sandstone, Fusion Kerb and Fusion Edging.

Sienna was used extensively in three tones to create walkways around the distillery and to delineate car parking areas. The graphite tones in Sienna juxtaposed with the muted colours of the distillery truly create a sense of old and new.