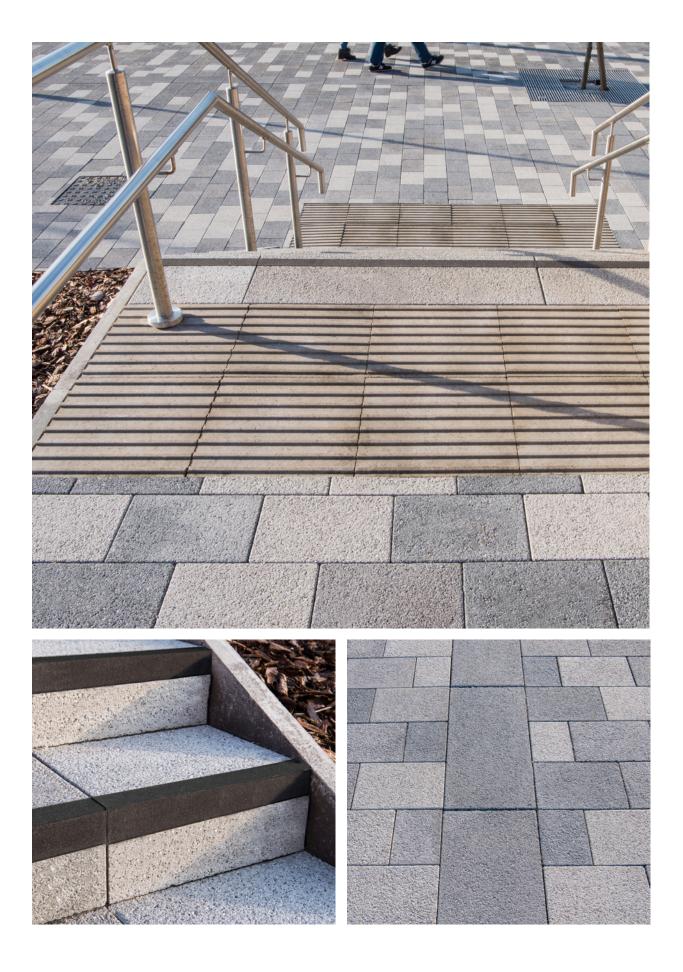

Tobermore's Granite Step Units with Contrasting Nosing allow for the uneven terrain to be navigated elegantly with appealing steps that augment the customer experience at the IKEA store. Hazard Warning flags also ensure that the site fully meets modern accessibility standards for people with impaired vision.

Laying patterns and delineation enhanced the area to meet customer expectations, creating spacious parking bays and attractive pedestrianised walkways. Hydropave Pedesta and Fusion paving combined to realise a project that radiates a unique, high-quality feel.