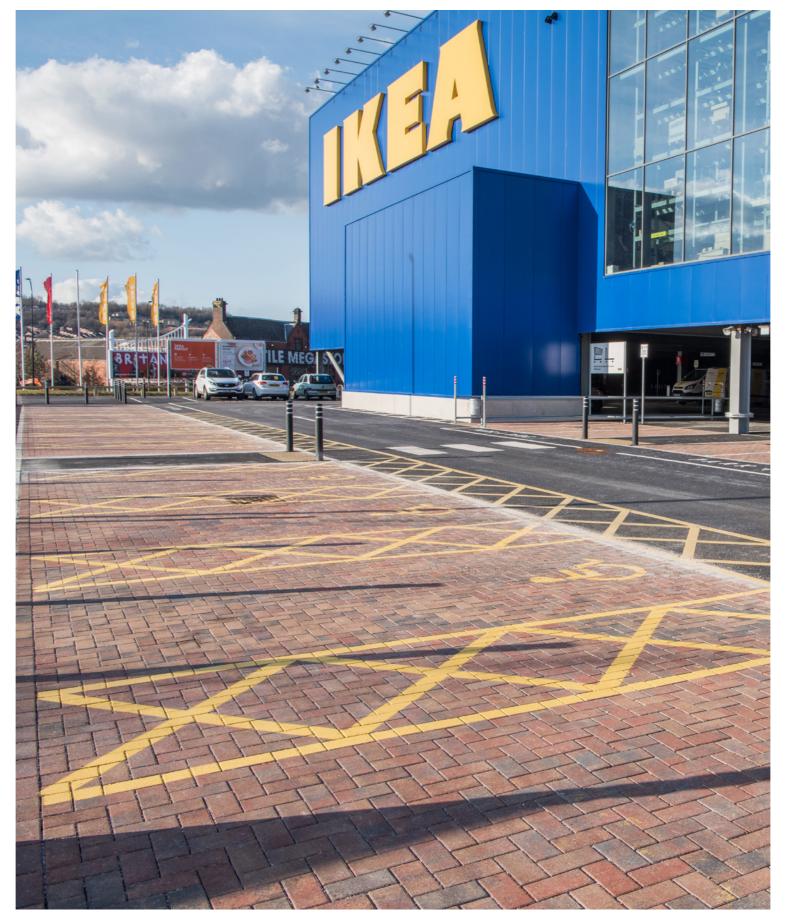

### **The Challenge**

Block paving was required to meet both SUDs requirements and aesthetic aspiration.

The IKEA store was constructed adjacent to the famous Tinsley Viaduct on the outskirts of Sheffield, bringing the popular retail destination to the area near the Meadowhill Shopping Centre.

A crucial part of the £60M project was that the hard landscaping design would satisfy SUDs requirements but maintain a high-end aesthetic appeal that would reflect the IKEA brand.

Case Study

Laying patterns and delineation enhanced the area to meet customer expectations, creating spacious parking bays and attractive pedestrianised walkways. Hydropave Pedesta and Fusion paving combined to realise a project that radiates a unique, high-quality feel.