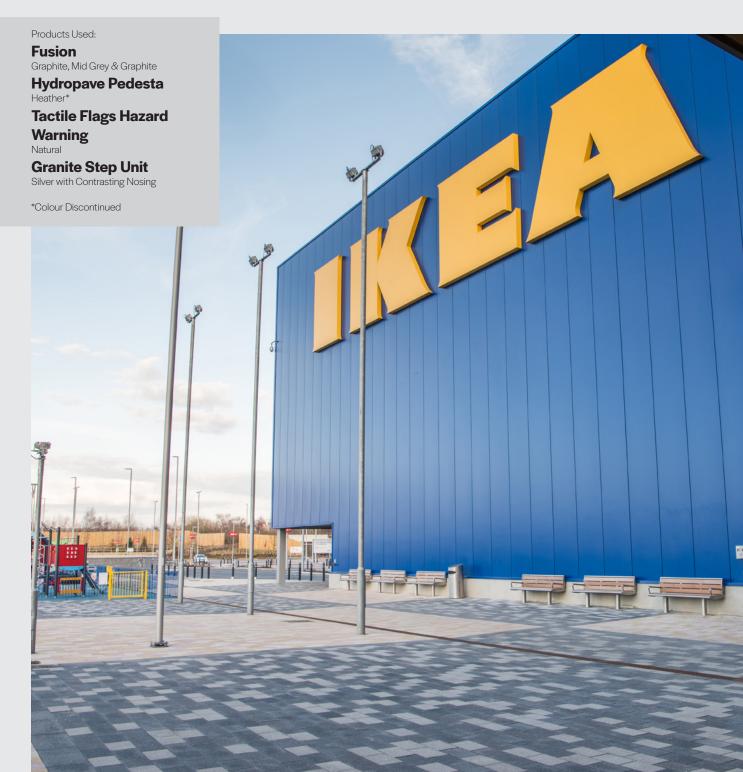

## **The Solution**

Tobermore Hydropave products provided suitable drainage for the project.

The hard landscaping solution created an outdoor area that effectively promoted the IKEA brand. By utilising high-end block paving product Fusion in the cool tones of silver, mid grey, and graphite, the elevated finish was beautifully realised. Permeable paving was employed in certain areas to support drainage that would meet SUDs requirements for the site, exemplifying the project's green credentials. This in turn made it one of IKEA's most sustainable stores.

Tobermore's Granite Step Units with Contrasting Nosing allow for the uneven terrain to be navigated elegantly with appealing steps that augment the customer experience at the IKEA store. Hazard Warning flags also ensure that the site fully meets modern accessibility standards for people with impaired vision.

Laying patterns and delineation enhanced the area to meet customer expectations, creating spacious parking bays and attractive pedestrianised walkways. Hydropave Pedesta and Fusion paving combined to realise a project that radiates a unique, high-quality feel.