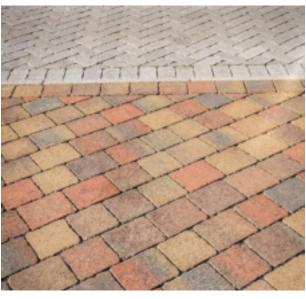

### **The Solution**

Tobermore Hydropave Tegula Duo & Hydropave Tegula 240 permeable paving system.

Paving was selected as the most appropriate hard landscaping material due to the attractive and hard-wearing qualities that it offered.

Tobermore provided Junnell Homes with Hydropave Tegula Duo and Hydropave Tegula 240 permeable paving. These products met the project requirements perfectly, blending beautifully with the traditional surroundings of the site and also serving as a SuDS function.