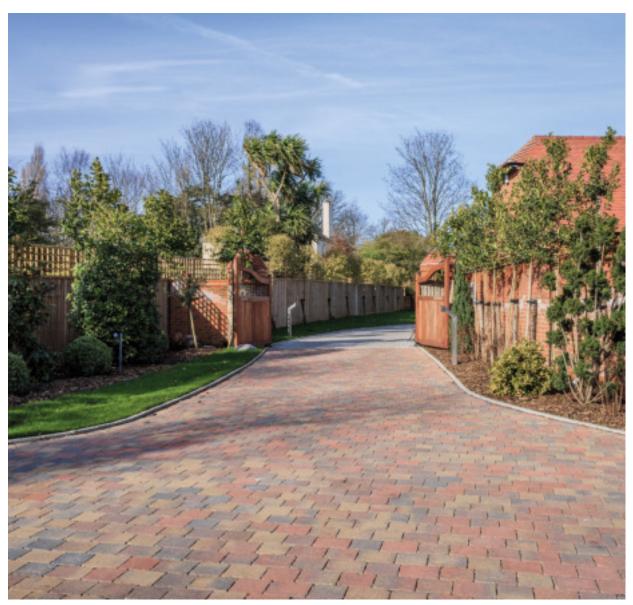

### **The Solution**

Tobermore Hydropave Tegula Duo & Hydropave Tegula 240 permeable paving system.

Paving was selected as the most appropriate hard landscaping material due to the attractive and hard-wearing qualities that it offered.

Tobermore provided Junnell Homes with Hydropave Tegula Duo and Hydropave Tegula 240 permeable paving. These products met the project requirements perfectly, blending beautifully with the traditional surroundings of the site and also serving as a SuDS function.