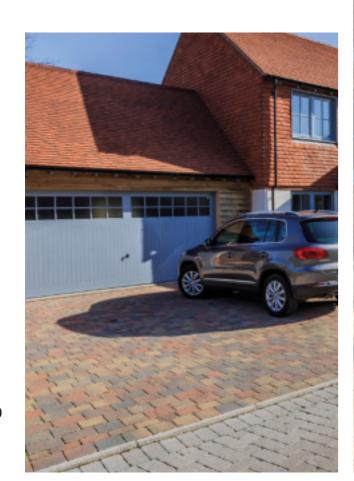

### **The Solution**

Tobermore Hydropave Tegula Duo & Hydropave Tegula 240 permeable paving system.

Paving was selected as the most appropriate hard landscaping material due to the attractive and hard-wearing qualities that it offered.

Tobermore provided Junnell Homes with Hydropave Tegula Duo and Hydropave Tegula 240 permeable paving. These products met the project requirements perfectly, blending beautifully with the traditional surroundings of the site and also serving as a SuDS function.