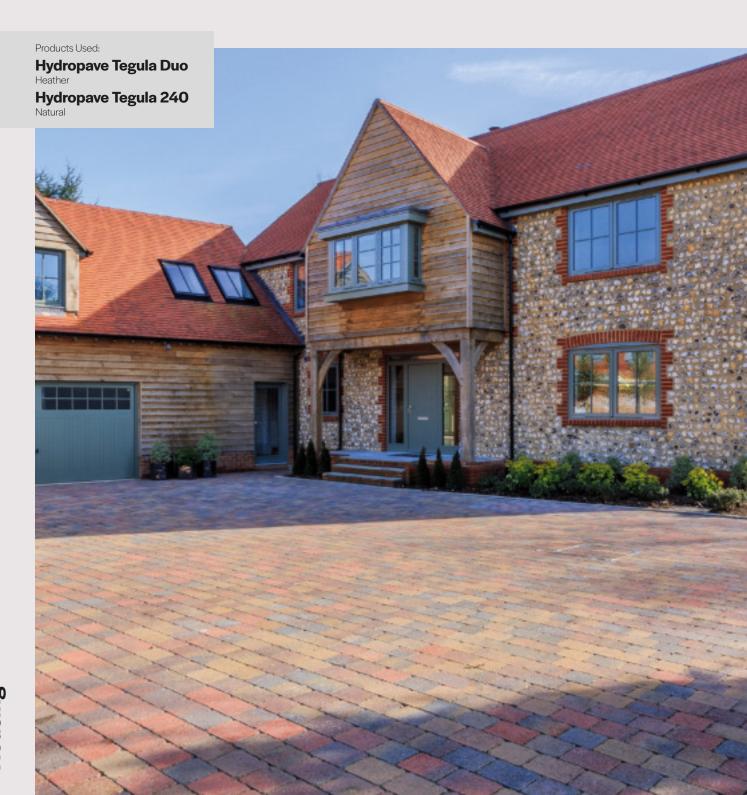

### **The Solution**

Tobermore Hydropave Tegula Duo & Hydropave Tegula 240 permeable paving system.

Paving was selected as the most appropriate hard landscaping material due to the attractive and hard-wearing qualities that it offered.

Tobermore provided Junnell Homes with Hydropave Tegula Duo and Hydropave Tegula 240 permeable paving. These products met the project requirements perfectly, blending beautifully with the traditional surroundings of the site and also serving as a SuDS function.