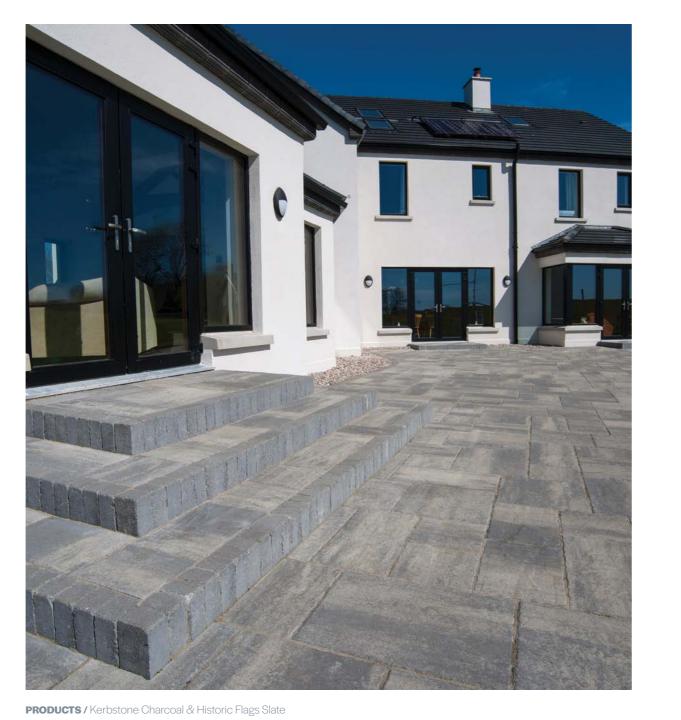

# Washington Historic Flags & Circles

If you need concrete paving flags with a natural stone appearance, take a look at our range of Historic Flags & Circles. Like real stone, these flags contain a subtle blend of tones and colours.

Select from four authentic colours to complement both modern and period residential schemes.

Bracken Circle

Slate Flags

Slate Circle

Heather Flags

Heather Circle