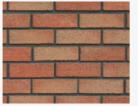

## Lansdowne

Warm, aged facing brick available in a vibrant range of colours.

Lansdowne bricks have been tumbled to create an elegant, aged appearance that will add warmth and character to any home. All of our facing bricks are produced with the finest Iron Oxide colour pigments available, producing vibrant shades that you can rely on to retain their colour for many years to come.

- Tumbled with an elegant, aged finish
- Produced with the finest Iron Oxide colour pigments for excellent colour retention
- Adds style and character to any building

Heather

Burren

retain their colour.

Cottage Red