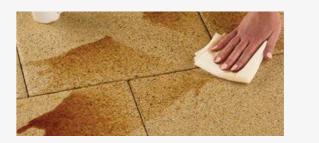

#### EasyClean

EasyClean flags are treated with stain resistant technology during the manufacturing process allowing for built in protection. The stain resistant technology prevents spills from penetrating the surface of the flag, allowing for them to be wiped away with ease.