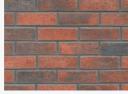

## Lansdowne

Warm, aged facing brick available in a vibrant range of colours.

Lansdowne bricks have been tumbled to create an elegant, aged appearance that will add warmth and character to any home. All of our facing bricks are produced with the finest Iron Oxide colour pigments available, producing vibrant shades that you can rely on to retain their colour for many years to come.

- Tumbled with an elegant, aged finish
- Produced with the finest Iron Oxide colour pigments for excellent colour retention
- Adds style and character to any building

Heather

Burren

retain their colour.

Cottage Red