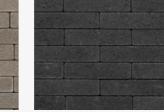

## Shannon

Smooth surface ideal for residential properties.

Shannon block paving is a popular choice for pedestrianised areas in residential developments. Its smooth surface is ideal for wheelchairs, mobility aids, prams and other small-wheeled traffic.

Shannon's tight joints and pencil chamfer provide ease of installation and maintenance while helping to prevent weeds.

✓ PrimeTop<sup>®</sup> ✓ Ef-Stop<sup>®</sup>

Charcoal

**PRODUCTS /** Shannon Bracken & Retro Bracken