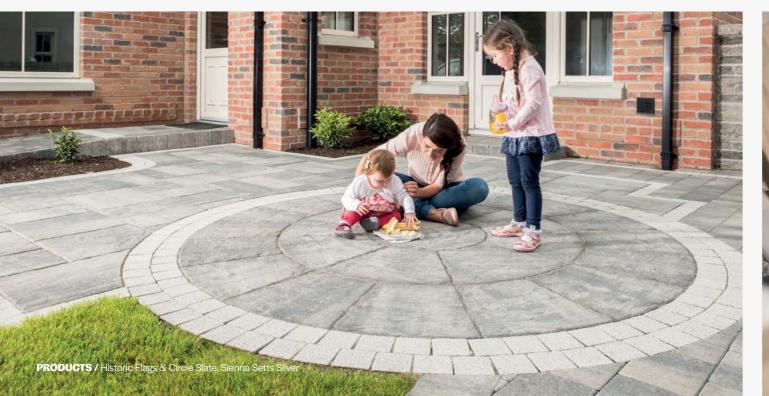

# Washington Historic Flags & Circles

If you need concrete paving flags with a natural stone appearance, take a look at our range of Historic Flags & Circles. Like real stone, these flags contain a subtle blend of tones and colours.

Select from four authentic colours to complement both modern and period residential schemes.

Bracken Circle

Slate Flags

Slate Circle

Heather Flags

Heather Circle