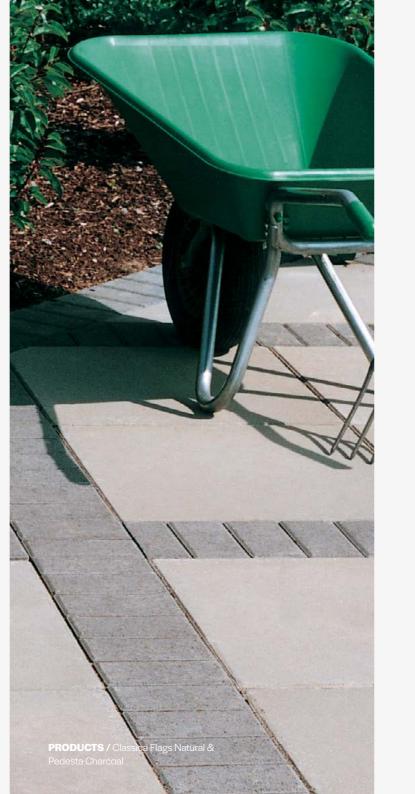

## Classica Flags

#### Stylish, non-slip paving slabs.

Tobermore's Classica Flags have a stylish, simple look that blends well with contemporary and traditional developments, making these non-slip paving slabs a popular choice for many housebuilders.

Classica Flags come in come in our best-selling colours, so you can easily find the right shade to complement your development.

✓ PrimeTop<sup>®</sup> ✓ Ef-Stop<sup>®</sup>

PRODUCTS / Classica Flags Charcoal & Natural