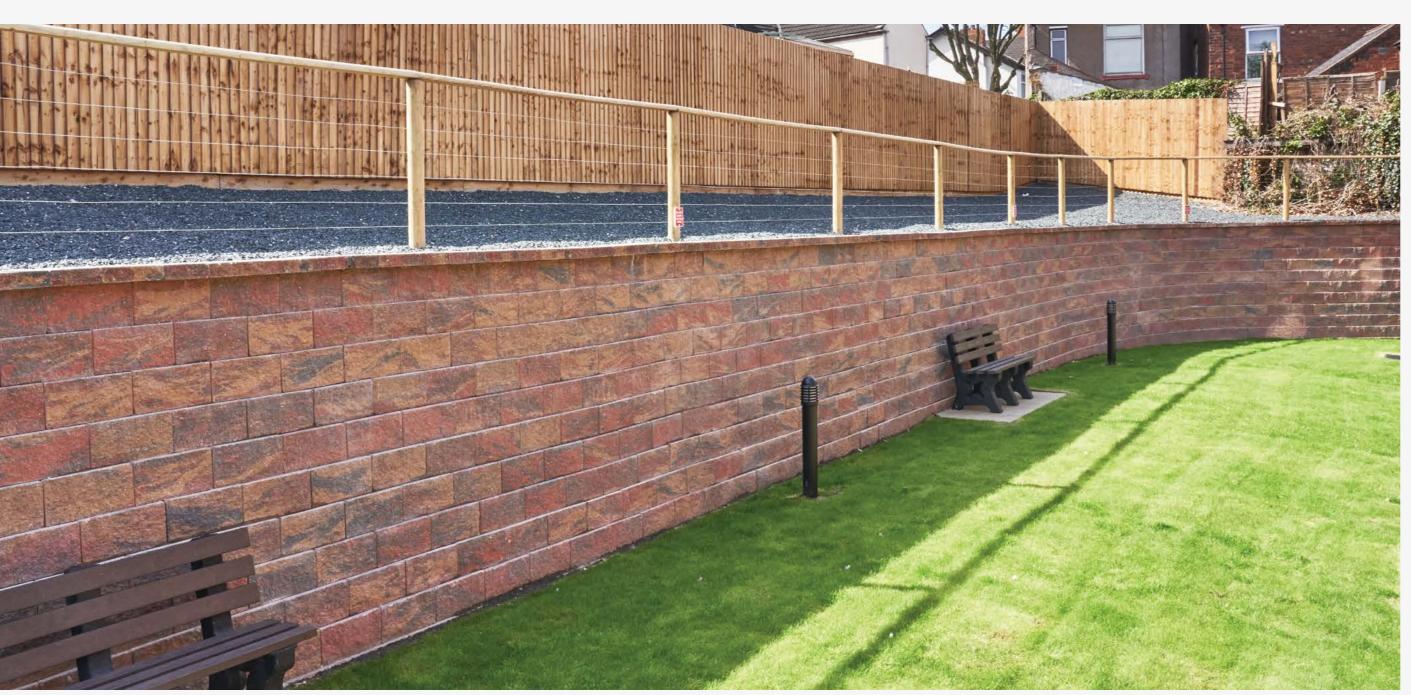

# Retaining Walls

#### Attractive mortar-free retaining walls.

Secura is a retaining wall range which provides an effective solution for any type of housing application. Not only does Secura prevent sloping site issues and create a more efficient use of land, but the mortar-free product is cost-effective and provides a fast and easy installation process. The product is available as Secura Grand and Secura Lite, which are suitable for different sized walling projects.

## **Secura** Grand

Mortar-free retaining walls which create a smart, elegant finish.

Technical excellence lies at the core of Secura segmental retaining wall system. Tobermore as engineered every aspect of its design to provide total assurance for the house builder.