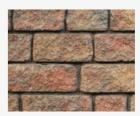

## **Country** Stone

Cost-effective alternative to natural stone with all the aesthetic benefits.

Tobermore manufactures Country Stone Walling with a rugged finish that creates a classic, vintage look similar to natural stone which is a popular choice for housing schemes.

Country Stone Walling offers versatile building options as it can be used alone on the exterior of a building or integrated with other materials such as facing brick or render to produce houses with a unique look.

- Attractive yet cost-effective alternative to natural stone
- Provides look and feel of natural stone
- Creates an aged, rustic, country finish
- Ideal for house building and garden wall projects

Bracken