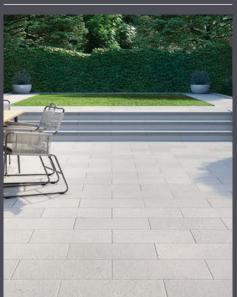

# Paving Flags

We manufacture one of the widest ranges of paving slabs available in the industry. From smooth right through to textured, riven and granite aggregate finishes, a vibrant range of colour options, from contemporary to traditional styles, there are flags to suit any type of application.

## **Textured** Flags

Stylish concrete paving flags with a textured, granular surface.

Fresh, contemporary and hard-wearing, our Textured Flags are a popular choice for residential schemes. Engineered with a hardwearing granular surface, these paving flags have a modern, natural look that blends beautifully with a variety of house styles.

Tobermore Textured Flags provide a wide range of compatible paving options, giving you plenty of scope to create eye catching paving designs.

Charcoal

Gold