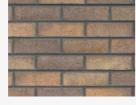

## **Country** Stone

Cost-effective alternative to natural stone with all the aesthetic benefits.

Tobermore manufactures Country Stone Walling with a rugged finish that creates a classic, vintage look similar to natural stone which is a popular choice for housing schemes.

Country Stone Walling offers versatile building options as it can be used alone on the exterior of a building or integrated with other materials such as facing brick or render to produce houses with a unique look.

- Attractive yet cost-effective alternative to natural stone
- Provides look and feel of natural stone
- Creates an aged, rustic, country finish
- Ideal for house building and garden wall projects

Bracken