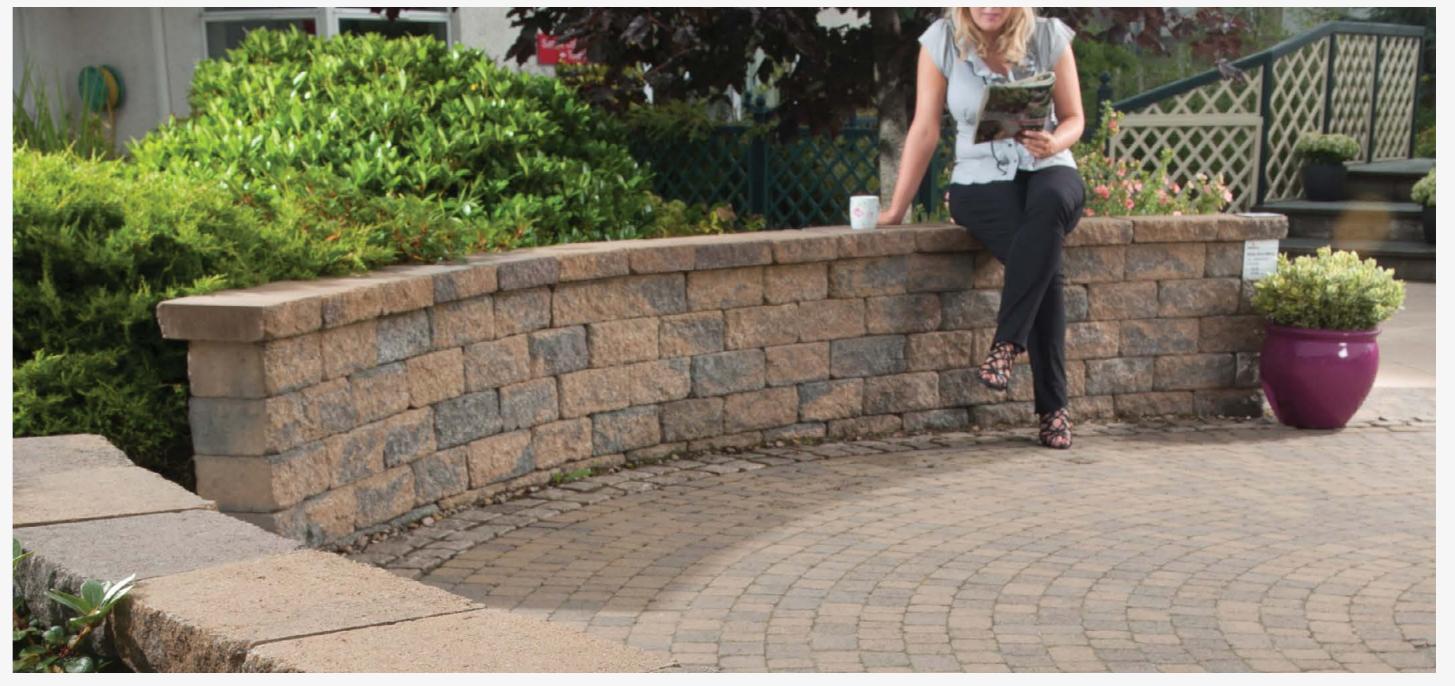

# Retaining Walls

#### Attractive mortar-free retaining walls.

Secura is a retaining wall range which provides an effective solution for any type of housing application. Not only does Secura prevent sloping site issues and create a more efficient use of land, but the mortar-free product is cost-effective and provides a fast and easy installation process. The product is available as Secura Grand and Secura Lite, which are suitable for different sized walling projects.

## **Secura** Grand

Mortar-free retaining walls which create a smart, elegant finish.

Technical excellence lies at the core of Secura segmental retaining wall system. Tobermore as engineered every aspect of its design to provide total assurance for the house builder.