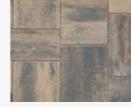

# Washington Historic Flags & Circles

If you need concrete paving flags with a natural stone appearance, take a look at our range of Historic Flags & Circles. Like real stone, these flags contain a subtle blend of tones and colours.

Select from four authentic colours to complement both modern and period residential schemes.

Bracken Circle

Slate Flags

Slate Circle

Heather Flags

Heather Circle