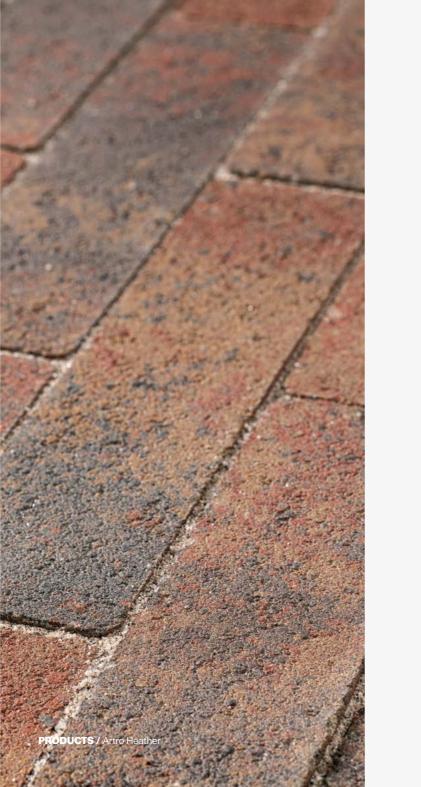

## **Artro**

#### The concrete alternative to clay paving.

Artro linear paving range is inspired by the beauty and intimate scale of traditional European clay pavers which is perfect for modern and traditional homes.

Select from seven colours ranging from cool contemporary greys to warmer traditional tones, including a striking clay-red alternative, 'Autumn'.

The long thin pavers have the dimensions of 220mm by 55mm and a depth of 80mm which provides the option for vehicular access on roads and driveways.

Artro draws on a range of laying patterns, jointing materials and colour mixes to create distinctive housing developments with personality.

Tobermore's Artro range marries the aesthetics, colour retention and hard-wearing nature of clay pavers with the cost savings, availability and versatility of concrete pavers making it the perfect choice for house builders.

Autumn

Carbon

TOP TIP

Bracken

With creativity at its core, Artro's strength lies in its ability to adapt its look depending on the colour, laying pattern or jointing material used.

Heather