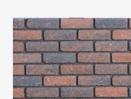

## Lansdowne

Warm, aged facing brick available in a vibrant range of colours.

Lansdowne bricks have been tumbled to create an elegant, aged appearance that will add warmth and character to any home. All of our facing bricks are produced with the finest Iron Oxide colour pigments available, producing vibrant shades that you can rely on to retain their colour for many years to come.

- Tumbled with an elegant, aged finish
- Produced with the finest Iron Oxide colour pigments for excellent colour retention
- Adds style and character to any building

Heather

Burren

retain their colour.

Cottage Red