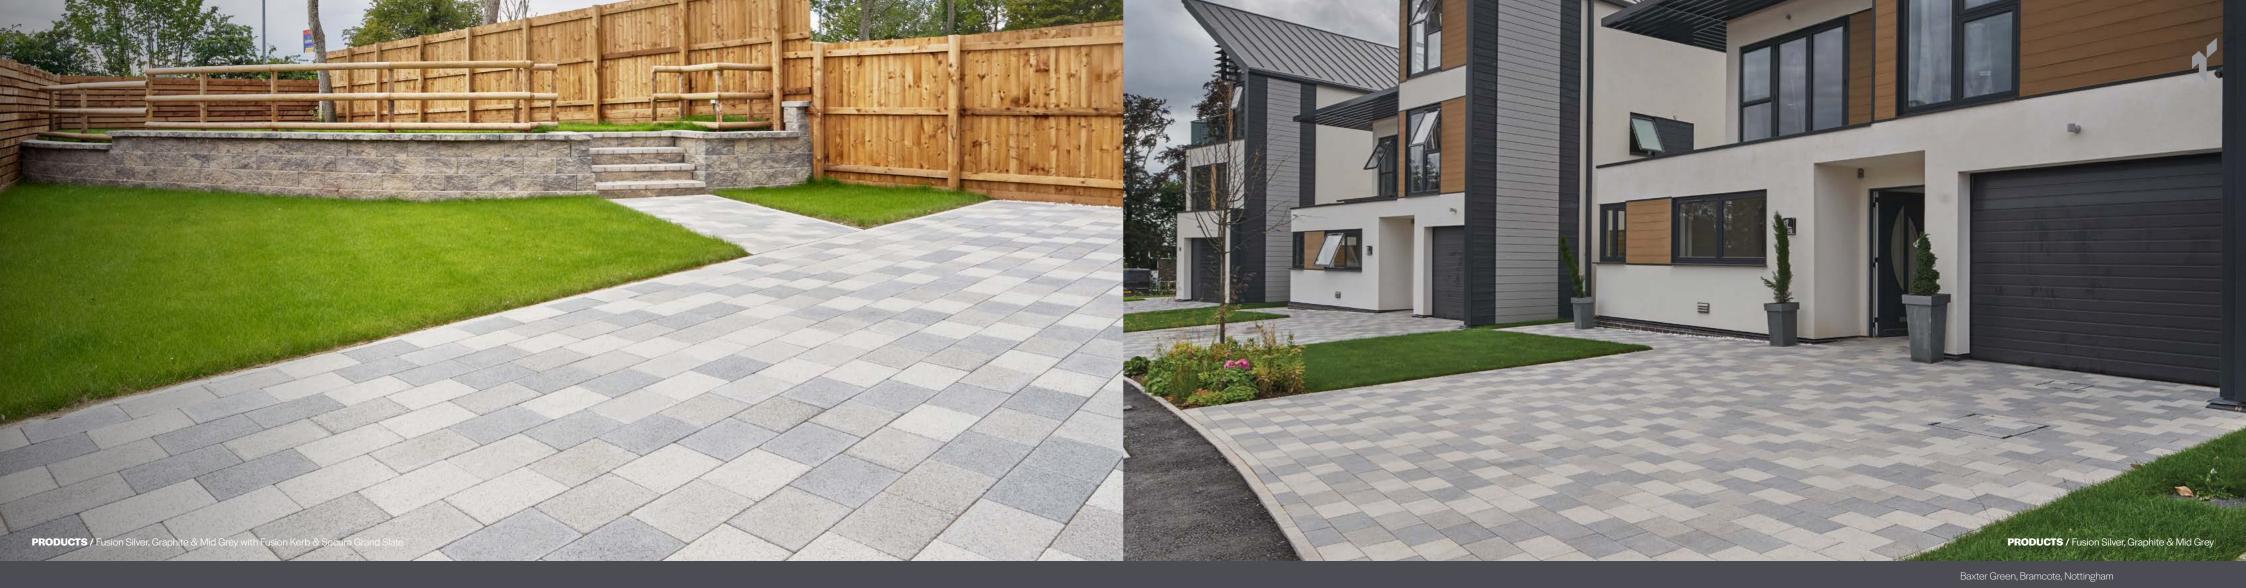

## Sienna

A smart, modern block paving product made with sparkling granite aggregates.

If you're looking for a durable block paving product with a fresh, contemporary design for your next housing development, Sienna deserves your attention.

Perfect for residential application, Sienna block paving comes in Graphite and Silver, and is a popular choice for pavements, courtyards and borders. With a vibrant granite appearance & superb hard-wearing surface, Sienna is an attractive and practical block paving product.