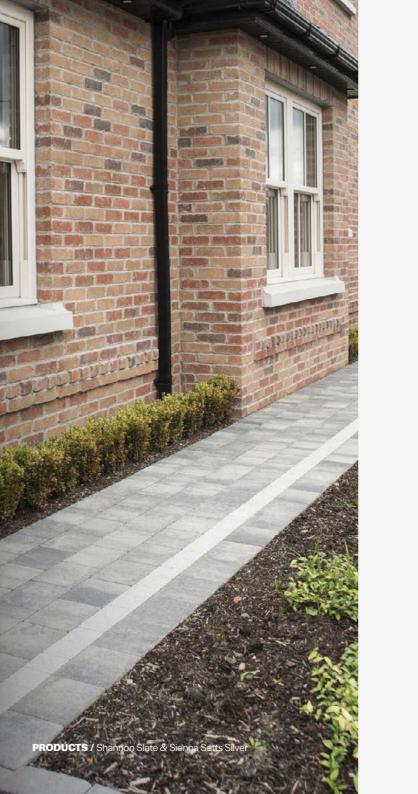

## Shannon

Smooth surface ideal for residential properties.

Shannon block paving is a popular choice for pedestrianised areas in residential developments. Its smooth surface is ideal for wheelchairs, mobility aids, prams and other small-wheeled traffic.

Shannon's tight joints and pencil chamfer provide ease of installation and maintenance while helping to prevent weeds.

✓ PrimeTop<sup>®</sup> ✓ Ef-Stop<sup>®</sup>

Charcoal

**PRODUCTS /** Shannon Bracken & Retro Bracken