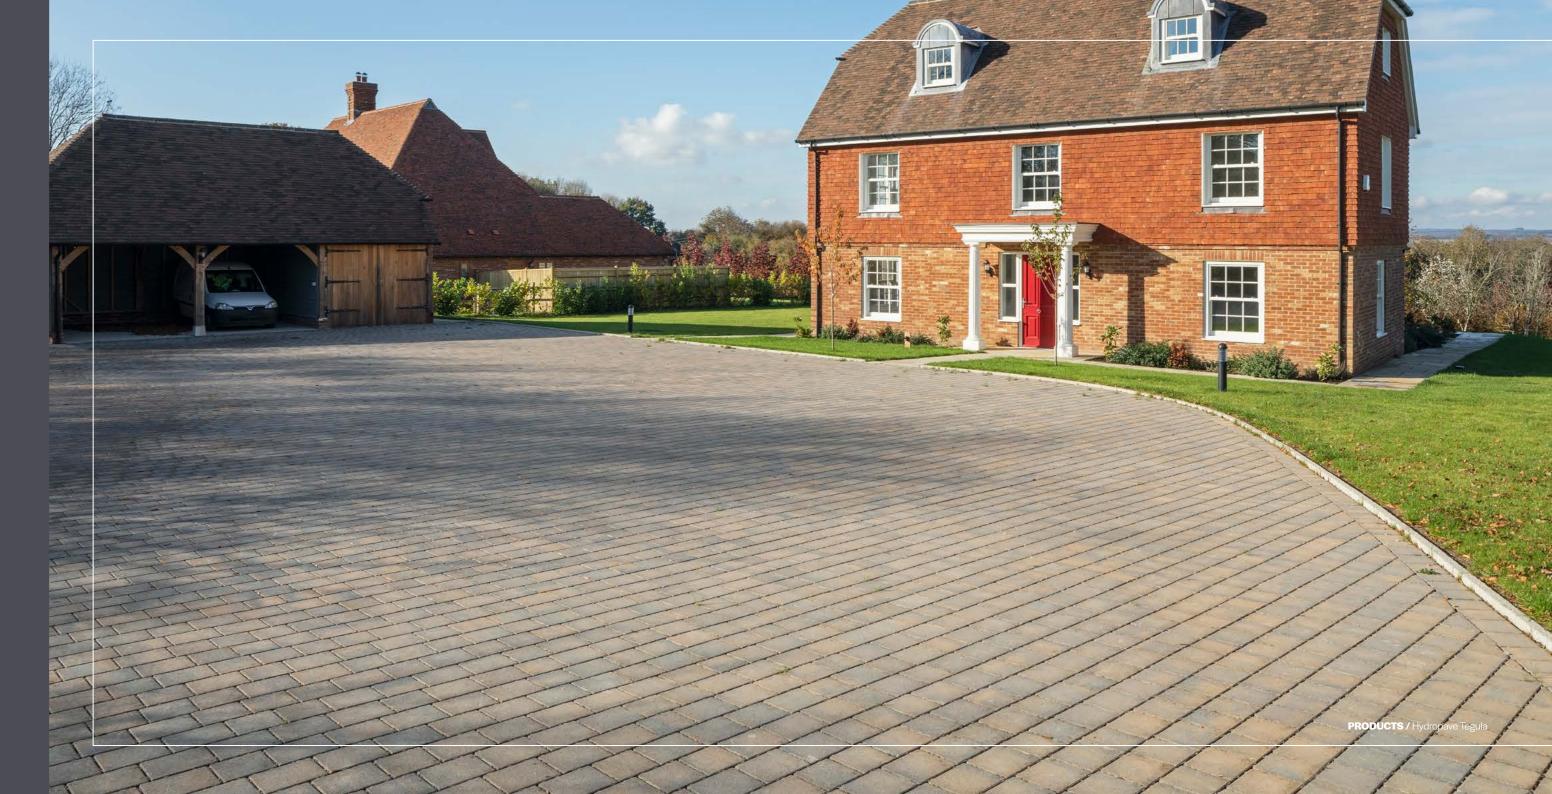

# Tegula

#### Traditional style block paving.

Tegula is the block paving product of choice for countless housebuilders nationwide. Due to its antique appearance, Tegula evokes timeless style and elegance. The versatile block paver comes in a wide selection of vibrant, long-lasting colours.

Tegula block paving is perfect for both modern or period housing developments. You can find Tegula deployed in attractive and durable driveways, car parks and pathways across the UK and Ireland.

Hydropave is a permeable paving system that reduces the risk of flooding and pollution. Available in the Tegula range.