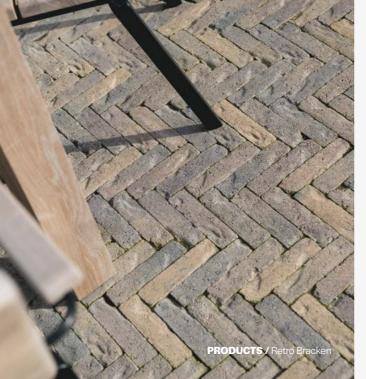

## Retro

European-style block paving with character, warmth and charm.

If you're looking for a block paving product with a cobbled vintage feel, our European-style Retro is an excellent choice. Using Tobermore's innovative aging system to produce an elegant, weathered appearance, this beautiful block paving is reminiscent of the streets and plazas of Europe, and has plenty of character and charm.

#### **TOP** TIP

Use Retro to create beautiful pathways and borders which add timeless European character to your housing development.