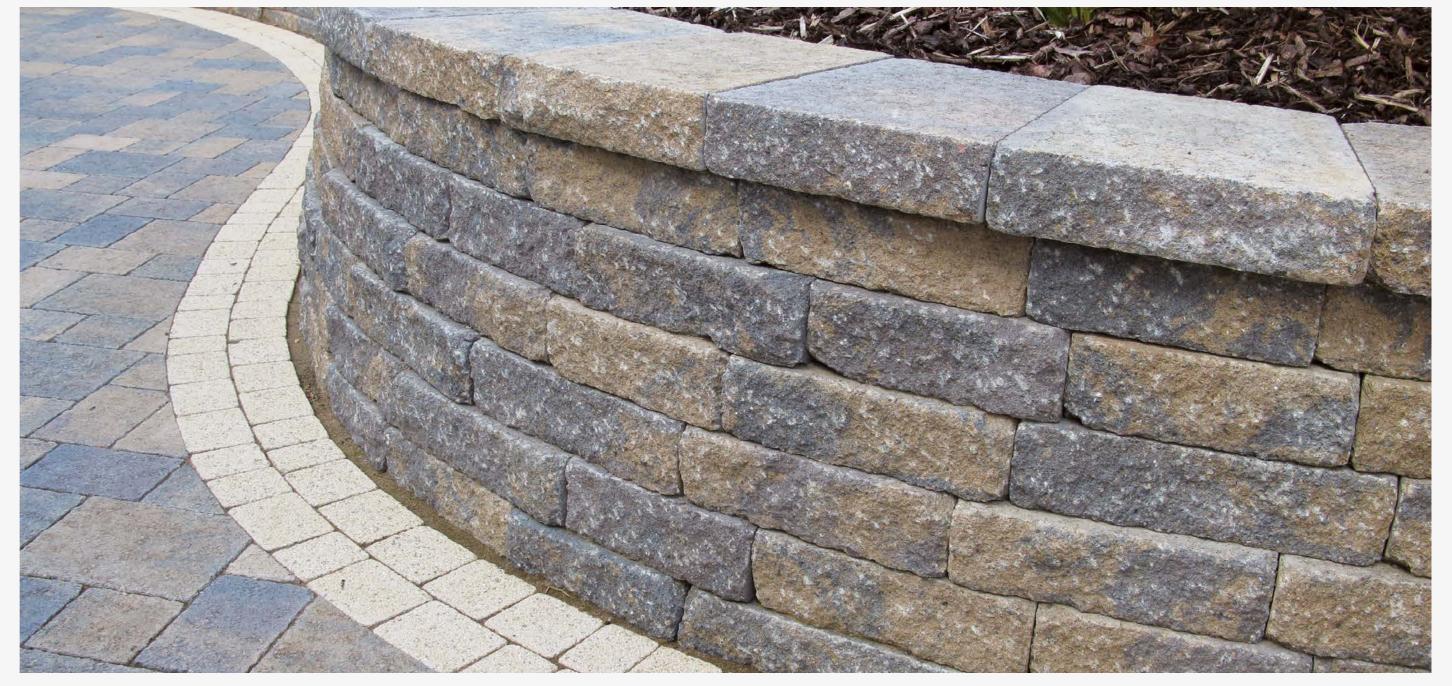

# Retaining Walls

#### Attractive mortar-free retaining walls.

Secura is a retaining wall range which provides an effective solution for any type of housing application. Not only does Secura prevent sloping site issues and create a more efficient use of land, but the mortar-free product is cost-effective and provides a fast and easy installation process. The product is available as Secura Grand and Secura Lite, which are suitable for different sized walling projects.

## **Secura** Grand

Mortar-free retaining walls which create a smart, elegant finish.

Technical excellence lies at the core of Secura segmental retaining wall system. Tobermore as engineered every aspect of its design to provide total assurance for the house builder.