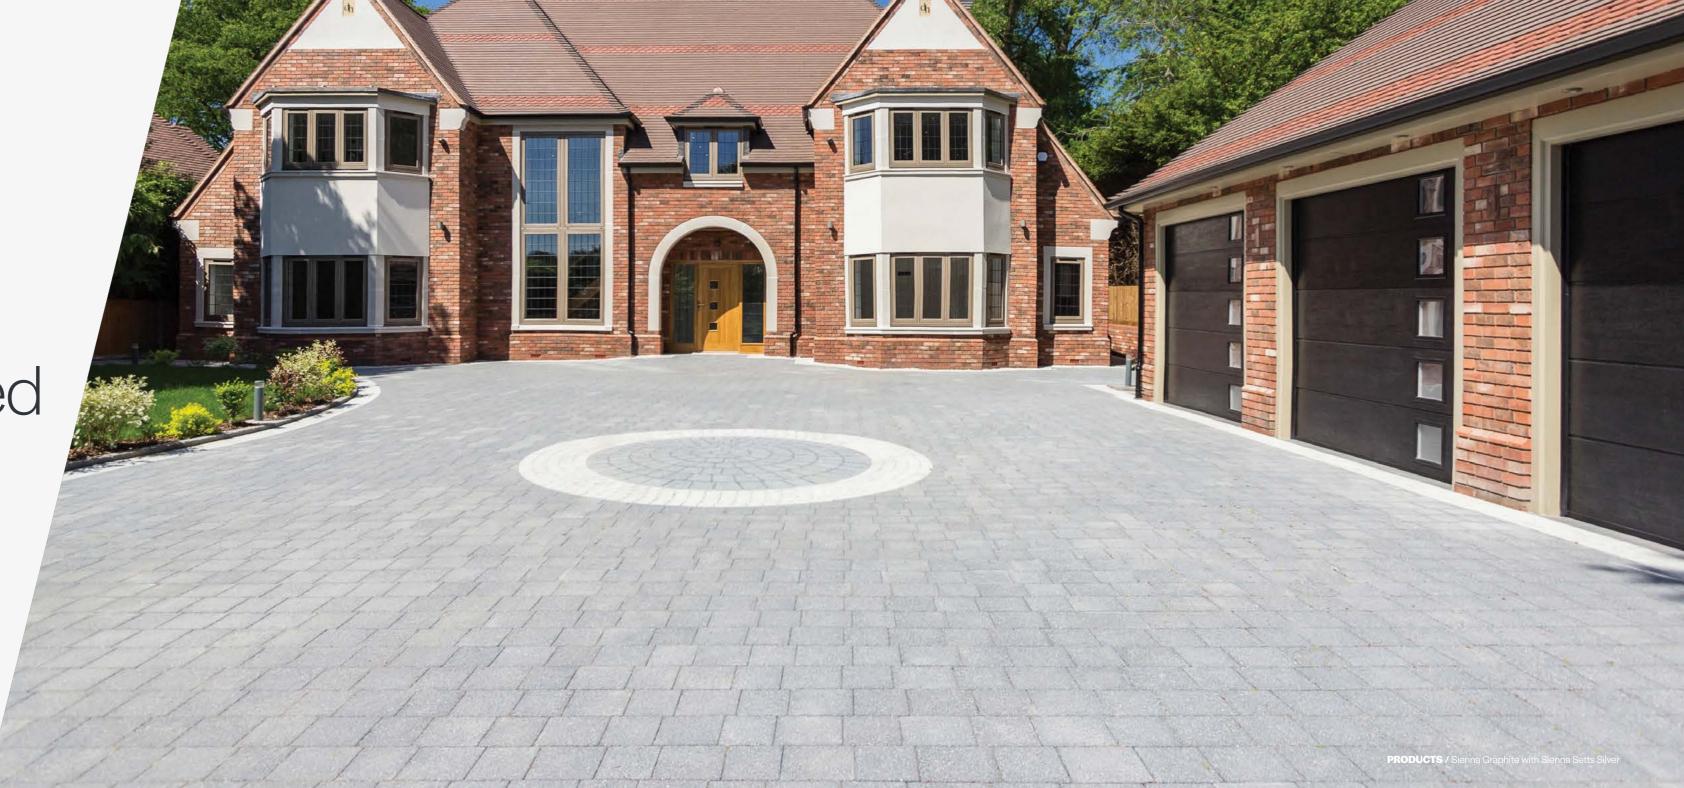

## Sienna

A smart, modern block paving product made with sparkling granite aggregates.

If you're looking for a durable block paving product with a fresh, contemporary design for your next housing development, Sienna deserves your attention.

Perfect for residential application, Sienna block paving comes in Graphite and Silver, and is a popular choice for pavements, courtyards and borders. With a vibrant granite appearance & superb hard-wearing surface, Sienna is an attractive and practical block paving product.