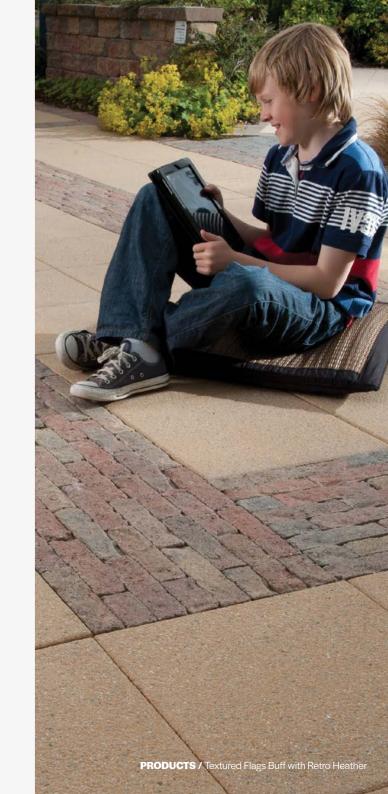

## **Textured** Flags

Stylish concrete paving flags with a textured, granular surface.

Fresh, contemporary and hard-wearing, our Textured Flags are a popular choice for residential schemes. Engineered with a hardwearing granular surface, these paving flags have a modern, natural look that blends beautifully with a variety of house styles.

Tobermore Textured Flags provide a wide range of compatible paving options, giving you plenty of scope to create eye catching paving designs.

Charcoal

Gold