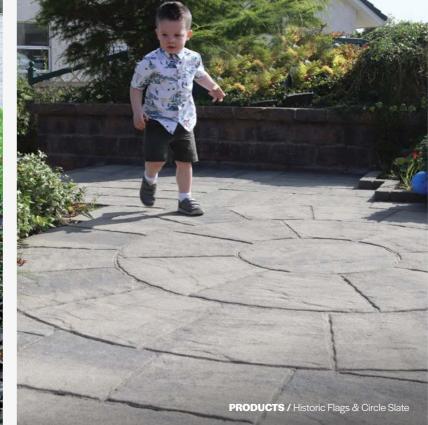

# Washington Historic Flags & Circles

If you need concrete paving flags with a natural stone appearance, take a look at our range of Historic Flags & Circles. Like real stone, these flags contain a subtle blend of tones and colours.

Select from four authentic colours to complement both modern and period residential schemes.

Bracken Circle

Slate Flags

Slate Circle

Heather Flags

Heather Circle