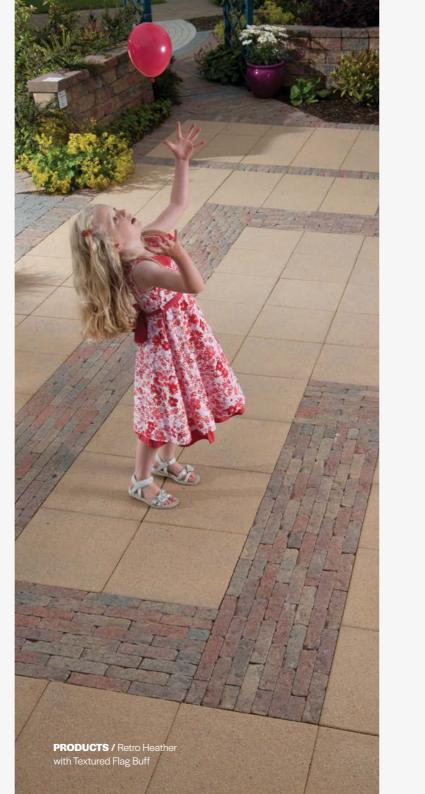

## Retro

European-style block paving with character, warmth and charm.

If you're looking for a block paving product with a cobbled vintage feel, our European-style Retro is an excellent choice. Using Tobermore's innovative aging system to produce an elegant, weathered appearance, this beautiful block paving is reminiscent of the streets and plazas of Europe, and has plenty of character and charm.

Heather

Bracken

#### **TOP** TIP

Use Retro to create beautiful pathways and borders which add timeless European character to your housing development.