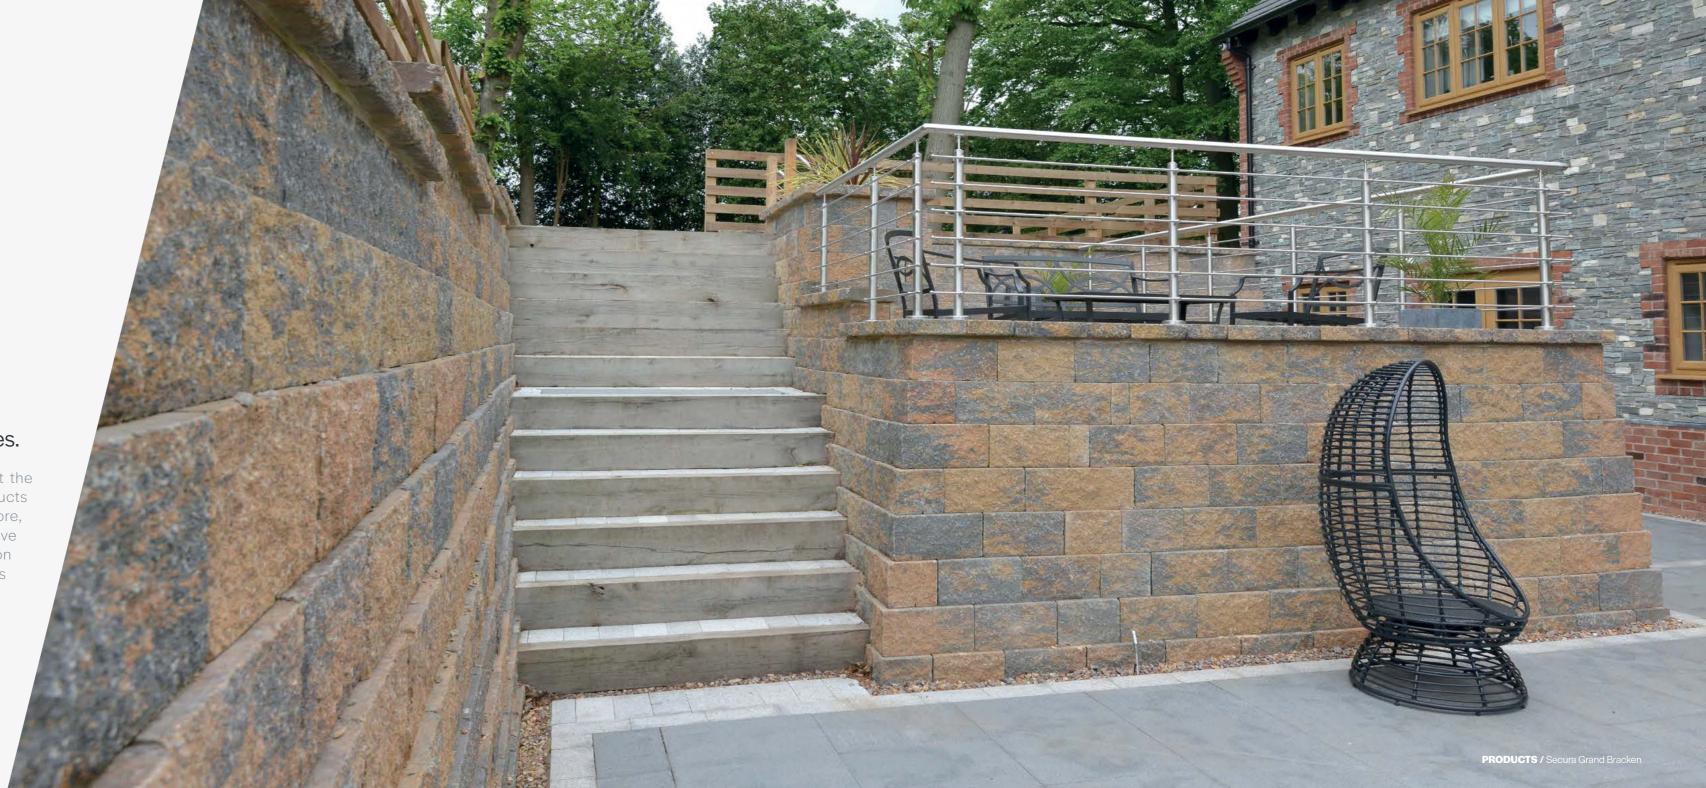

## **Secura** Grand

Mortar-free retaining walls which create a smart, elegant finish.

Technical excellence lies at the core of Secura segmental retaining wall system. Tobermore as engineered every aspect of its design to provide total assurance for the house builder.

Ef-Stop\*

Our FastFind design drawing website tool enables you to use the tables in this guide to identify the drawings you require for your retaining wall project and download them at tobermore.co.uk/fastfind

TOP TIP

Use Tobermore's interactive FastFind tool to download a typical Secura Retaining Wall drawing for print or to be used in your housing project package. Simply enter your site conditions and required wall height and you will instantly receive your DWG drawing.