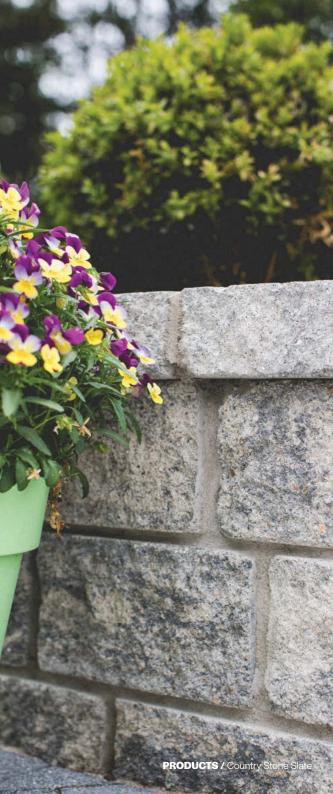

## **Country** Stone

Cost-effective alternative to natural stone with all the aesthetic benefits.

Tobermore manufactures Country Stone Walling with a rugged finish that creates a classic, vintage look similar to natural stone which is a popular choice for housing schemes.

Country Stone Walling offers versatile building options as it can be used alone on the exterior of a building or integrated with other materials such as facing brick or render to produce houses with a unique look.

- Attractive yet cost-effective alternative to natural stone
- Provides look and feel of natural stone
- Creates an aged, rustic, country finish
- Ideal for house building and garden wall projects

Bracken