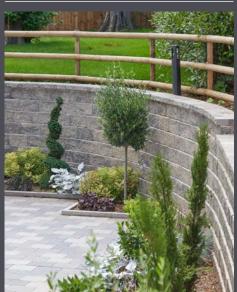

# Retaining Walls

#### Attractive mortar-free retaining walls.

Secura is a retaining wall range which provides an effective solution for any type of housing application. Not only does Secura prevent sloping site issues and create a more efficient use of land, but the mortar-free product is cost-effective and provides a fast and easy installation process. The product is available as Secura Grand and Secura Lite, which are suitable for different sized walling projects.

## Garden Stone

Cost-effective alternative to natural stone with all the aesthetic benefits.

Garden Stone is a tapered block and is faced on both sides which makes it ideal for creating curved features, planters or for separating areas within the garden.

Garden Stone is an efficient walling product which is mortar-free and therefore can be installed quickly with unskilled labour.

Bracken

Heather