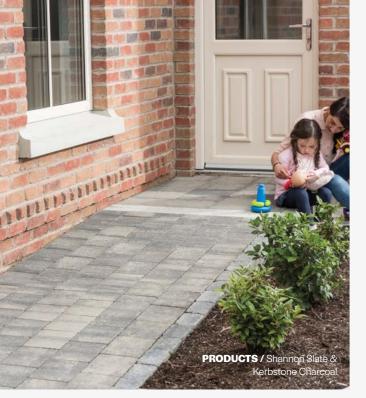

## Shannon

Smooth surface ideal for residential properties.

Shannon block paving is a popular choice for pedestrianised areas in residential developments. Its smooth surface is ideal for wheelchairs, mobility aids, prams and other small-wheeled traffic.

Shannon's tight joints and pencil chamfer provide ease of installation and maintenance while helping to prevent weeds.

✓ PrimeTop<sup>®</sup> ✓ Ef-Stop<sup>®</sup>

Charcoal

**PRODUCTS /** Shannon Bracken & Retro Bracken