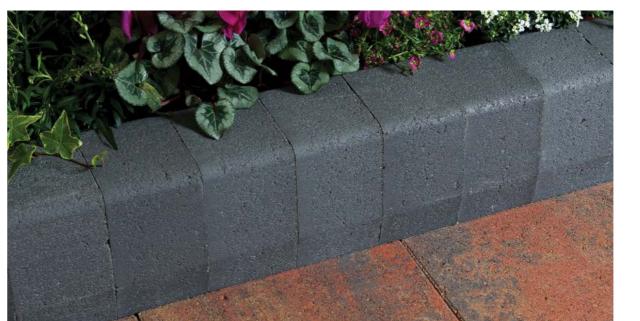

# **Textured** Kerb

Cost effective decorative kerb.

Textured Kerb from Tobermore offers a rustic and understated aesthetic. It's rugged, textured finish is designed with strength and durability in mind. You can't go wrong with Textured Kerb as it complements all paving block & flag finishes as well as tarmac and other hard surfaces.

Natural

PRODUCTS / Fusion Kerb Silver PRODUCTS / Textured Kerb Natural

PRODUCTS / Hydropave Shannon Duo & County Stone Bracken

Block Paving

Paving Flags

Walling & Facing Brick

Retaining Walls

**Head Office** 