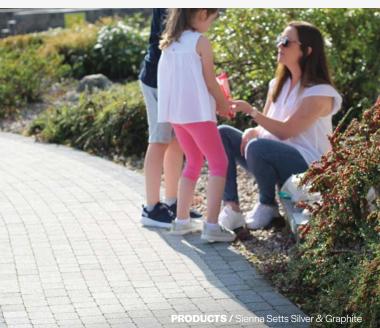

## Sienna

A smart, modern block paving product made with sparkling granite aggregates.

If you're looking for a durable block paving product with a fresh, contemporary design for your next housing development, Sienna deserves your attention.

Perfect for residential application, Sienna block paving comes in Graphite and Silver, and is a popular choice for pavements, courtyards and borders. With a vibrant granite appearance & superb hard-wearing surface, Sienna is an attractive and practical block paving product.

### Sienna Setts

Sienna Setts can be used over large areas to create a beautiful granite cobble effect. The Setts are ideal for making stylish borders. These blocks are ideal for bordering rumbled vintage-look products such as Tegula and Retro, or to complement the modern finishes of Sienna or Shannon to create an eye-catching finish. Like the Sienna blocks these are finished with a unique granite aggregate surface layer, creating a finish very similar to natural granite that will sparkle in the sunshine.