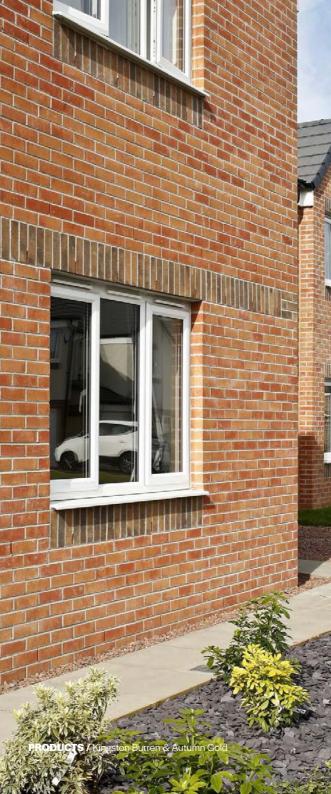

# Kingston

Sophisticated facing brick with a beautifully smooth finish.

Kingston facing bricks offer a smooth surface giving any home exterior a modern, refined and sophisticated look. Our innovative manufacturing process combined with the finest colour pigments means you can be guaranteed excellent colour retention from our range of five shades.

- Smooth, sophisticated surface
- Produced with finest Iron Oxide colour pigments for excellent colour retention
- Adds style and character to any building

Ef-Stop\*

Charcoal

Cottage Red

Moorland