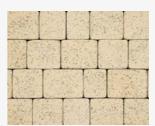

## **Pedesta**

Colourful, versatile paving option for housing projects.

Tobermore's rectangular Pedesta paving blocks come in five colours giving you the freedom to get creative with your layout designs.

Tobermore's products are superior to typical concrete pavers as they are manufactured with 'PrimeTop', a hard-wearing surface layer that improves strength, durability and colour retention. Tobermore's PrimeTop surface layer contains a high concentration of pigment creating vibrant colour and exceptional UV performance leading to enhanced weathering properties.

Heather

Charcoal

Hydropave is a permeable paving system that reduces the risk of flooding and pollution.

PRODUCTS / Pedesta Bracker