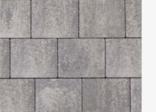

## **Beaufort** Flags

Contemporary concrete paving flags with a contoured stone appearance.

Beaufort Flags are a popular choice for pathways and courtyards in residential developments.

Inspired by the timeless appeal of natural stone, our Beaufort Flags are manufactured with a contoured surface that is lightly embossed and finished with a subtle sparkle.

Available in natural, muted colours - two classic greys and our sandstone-coloured Buff - these concrete paving flags look stunning in residential settings.

✓ PrimeTop<sup>®</sup> ✓ Ef-Stop<sup>®</sup>

Charcoal

**1** Tobermore