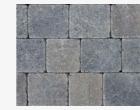

## Shannon

Smooth surface ideal for residential properties.

Shannon block paving is a popular choice for pedestrianised areas in residential developments. Its smooth surface is ideal for wheelchairs, mobility aids, prams and other small-wheeled traffic.

Shannon's tight joints and pencil chamfer provide ease of installation and maintenance while helping to prevent weeds.

✓ PrimeTop<sup>®</sup> ✓ Ef-Stop<sup>®</sup>

Charcoal

**PRODUCTS /** Shannon Bracken & Retro Bracken