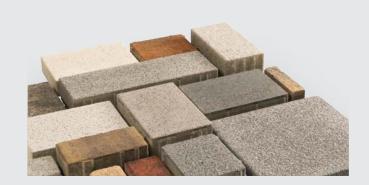

# Paving Flags

We manufacture one of the widest ranges of paving slabs available in the industry. From smooth right through to textured, riven and granite aggregate finishes, a vibrant range of colour options, from contemporary to traditional styles, there are flags to suit any type of application.

## Mayfair Flags

Attractive concrete paving flags and steps with a sophisticated, modern feel.

Ideal for patios and courtyards on residential projects, these popular concrete paving flags have many benefits to offer housebuilders.

## **Beaufort** Flags

Contemporary concrete paving flags with a contoured stone appearance.

Beaufort Flags are a popular choice for pathways and courtyards in residential developments.

Inspired by the timeless appeal of natural stone, our Beaufort Flags are manufactured with a contoured surface that is lightly embossed and finished with a subtle sparkle.

## **Textured** Flags

Stylish concrete paving flags with a textured, granular surface.

Fresh, contemporary and hard-wearing, our Textured Flags are a popular choice for residential schemes. Engineered with a hardwearing granular surface, these paving flags have a modern, natural look that blends beautifully with a variety of house styles.