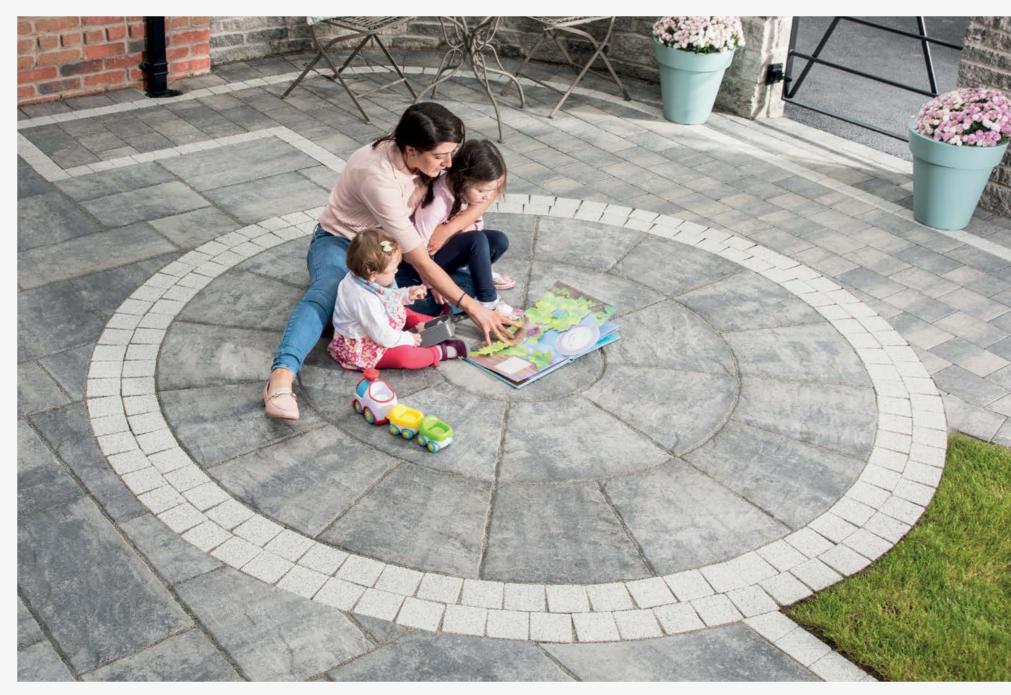

# Outdoor living has never been so desirable.

Patio areas offer so much more than a place to entertain. Whether you are hosting family barbeques, enjoying drinks with friends or spending time with kids, a patio is a versatile extension of your home.

# Washington Historic Flags & Circles

If you need concrete paving flags with a natural stone appearance, take a look at our range of Historic Flags & Circles. Like real stone, these flags contain a subtle blend of tones and colours.

Select from four authentic colours to complement both modern and period residential schemes.

Bracken Circle

Slate Flags

Slate Circle

Heather Flags

Heather Circle