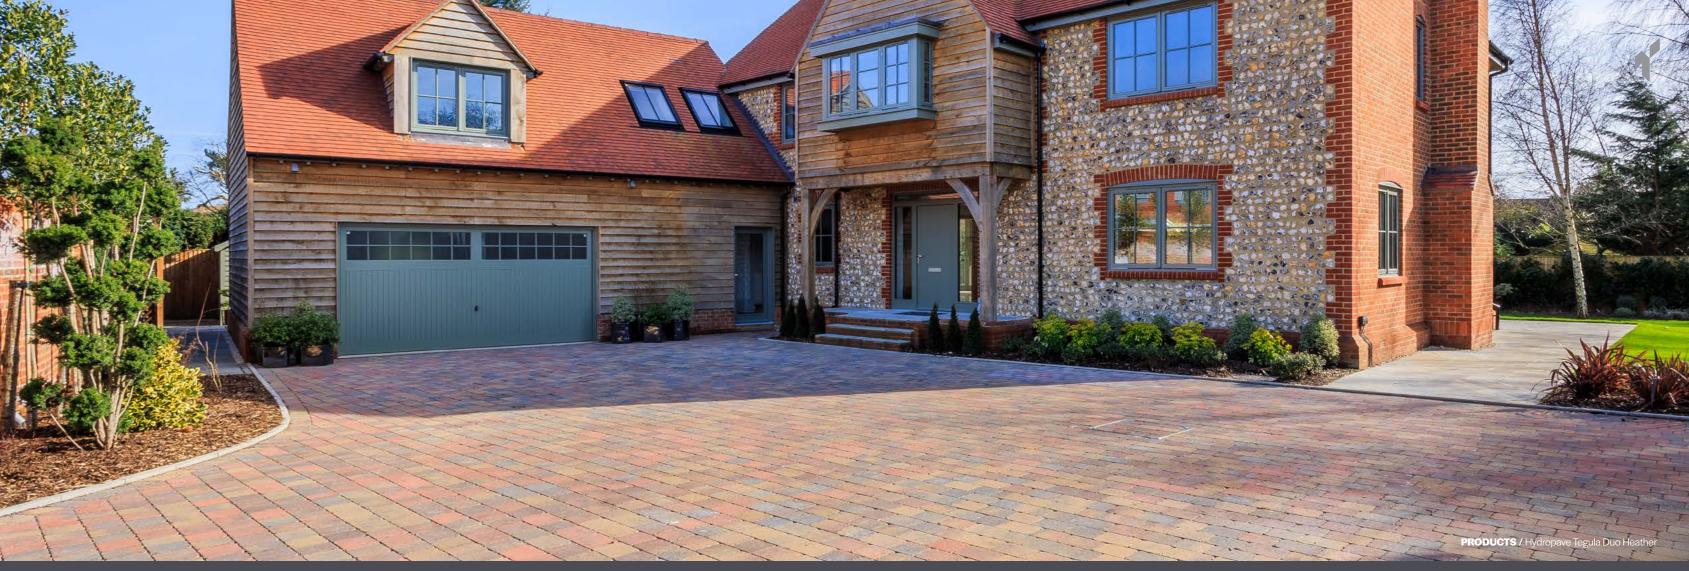

#### Hydropave

HydroPave permeable paving combines the aesthetics of the Tobermore range and the environmental benefits of a permeable paving system that reduces the risk of flooding and pollution. HydroPave paving is available in the Tegula, Shannon, Sienna and Pedesta ranges.

Tegula block paving is perfect for both modern or period housing developments. You can find Tegula deployed in attractive and durable driveways, car parks and pathways across the UK and Ireland.

Hydropave is a permeable paving system that reduces the risk of flooding and pollution. Available in the Tegula range.