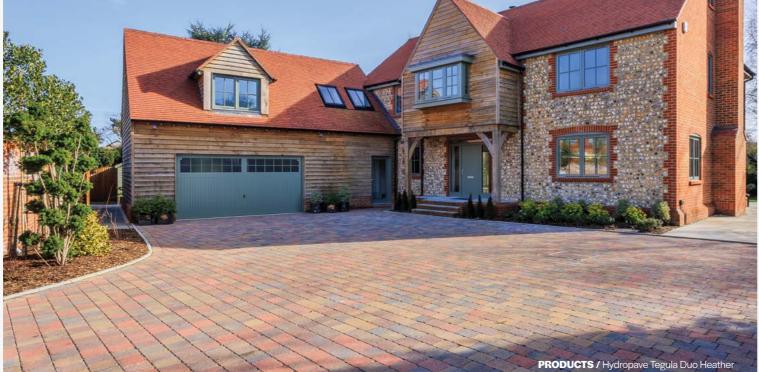

#### Hydropave

HydroPave permeable paving combines the aesthetics of the Tobermore range and the environmental benefits of a permeable paving system that reduces the risk of flooding and pollution. HydroPave paving is available in the Tegula, Shannon, Sienna and Pedesta ranges.

Tegula block paving is perfect for both modern or period housing developments. You can find Tegula deployed in attractive and durable driveways, car parks and pathways across the UK and Ireland.

Hydropave is a permeable paving system that reduces the risk of flooding and pollution. Available in the Tegula range.