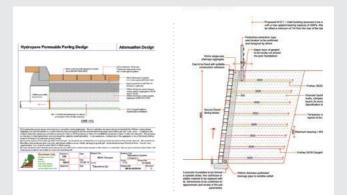

#### Permeable Paving / Retaining Wall Design

We have partnered up with a geotechnical engineering consultancy who provide complimentary structural designs which can be indemnified for construction if required.

Ef-Stop\*

Our FastFind design drawing website tool enables you to use the tables in this guide to identify the drawings you require for your retaining wall project and download them at tobermore.co.uk/fastfind

TOP TIP

Use Tobermore's interactive FastFind tool to download a typical Secura Retaining Wall drawing for print or to be used in your housing project package. Simply enter your site conditions and required wall height and you will instantly receive your DWG drawing.