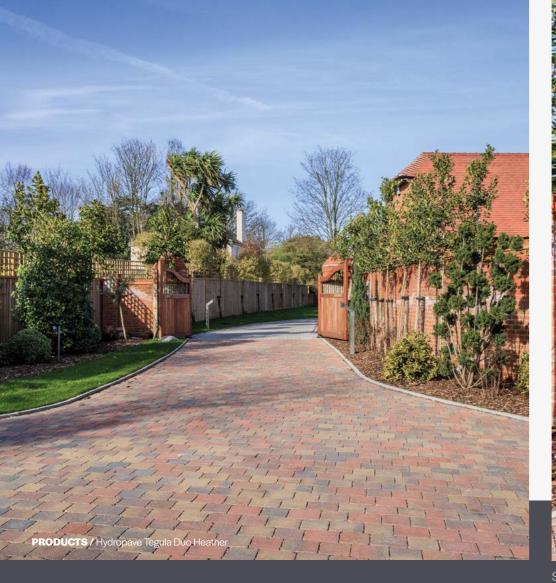

#### Hydropave

HydroPave permeable paving combines the aesthetics of the Tobermore range and the environmental benefits of a permeable paving system that reduces the risk of flooding and pollution. HydroPave paving is available in the Tegula, Shannon, Sienna and Pedesta ranges.

Tegula block paving is perfect for both modern or period housing developments. You can find Tegula deployed in attractive and durable driveways, car parks and pathways across the UK and Ireland.

Hydropave is a permeable paving system that reduces the risk of flooding and pollution. Available in the Tegula range.