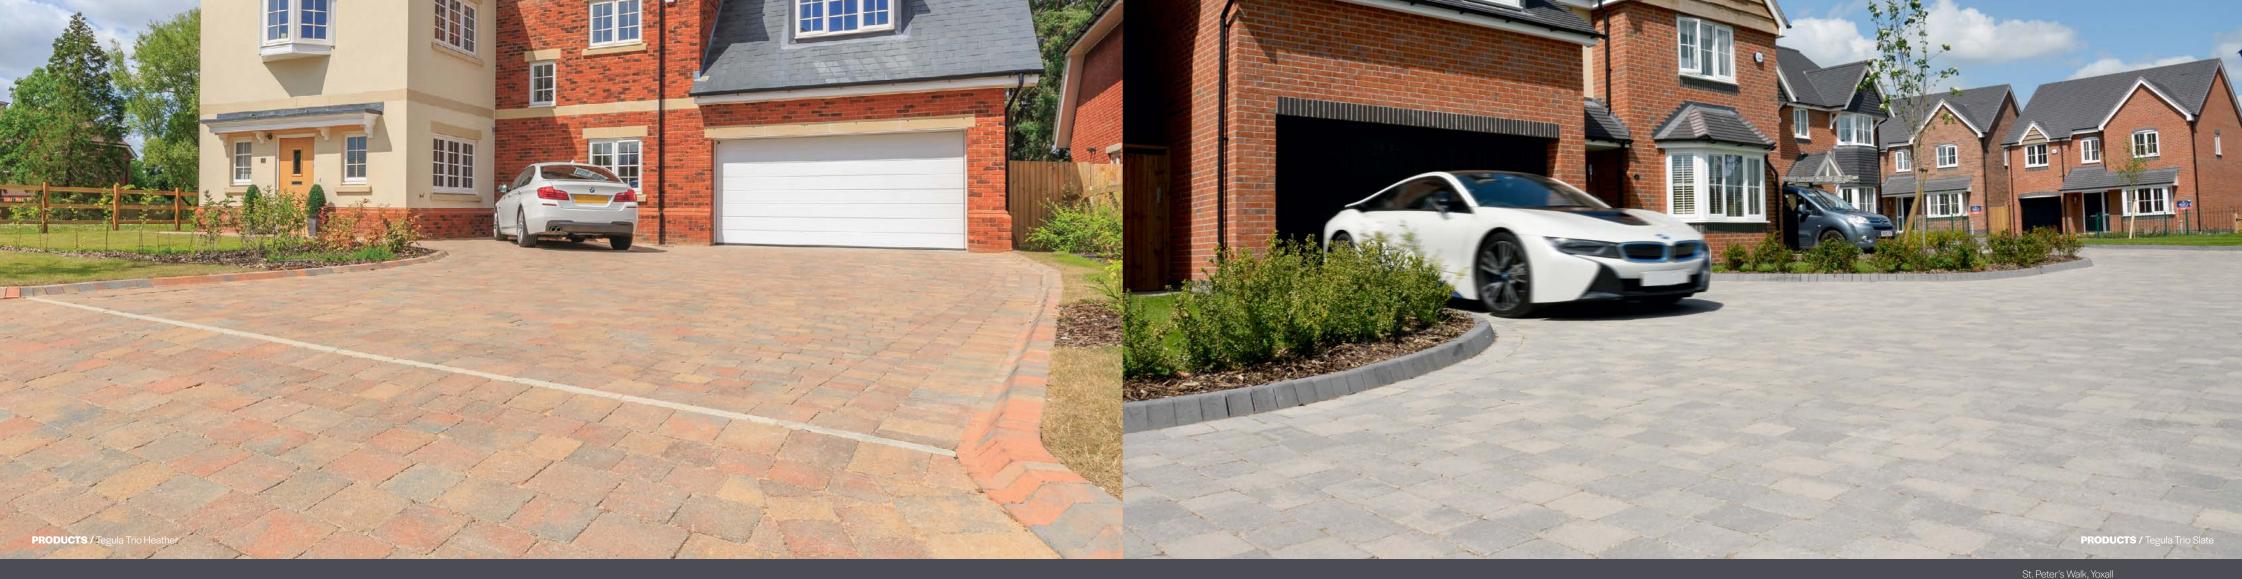

# Tegula

#### Traditional style block paving.

Tegula is the block paving product of choice for countless housebuilders nationwide. Due to its antique appearance, Tegula evokes timeless style and elegance. The versatile block paver comes in a wide selection of vibrant, long-lasting colours.

Tegula block paving is perfect for both modern or period housing developments. You can find Tegula deployed in attractive and durable driveways, car parks and pathways across the UK and Ireland.

Hydropave is a permeable paving system that reduces the risk of flooding and pollution. Available in the Tegula range.