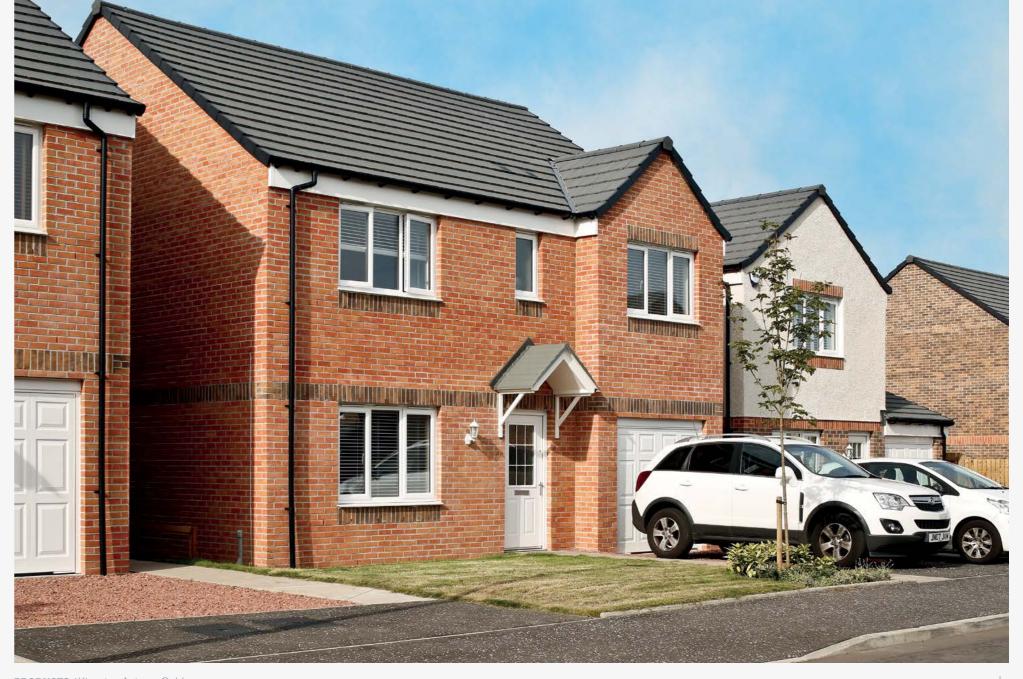

## Lansdowne

Warm, aged facing brick available in a vibrant range of colours.

Lansdowne bricks have been tumbled to create an elegant, aged appearance that will add warmth and character to any home. All of our facing bricks are produced with the finest Iron Oxide colour pigments available, producing vibrant shades that you can rely on to retain their colour for many years to come.

- Tumbled with an elegant, aged finish
- Produced with the finest Iron Oxide colour pigments for excellent colour retention
- Adds style and character to any building

Heather

Burren

retain their colour.

Cottage Red