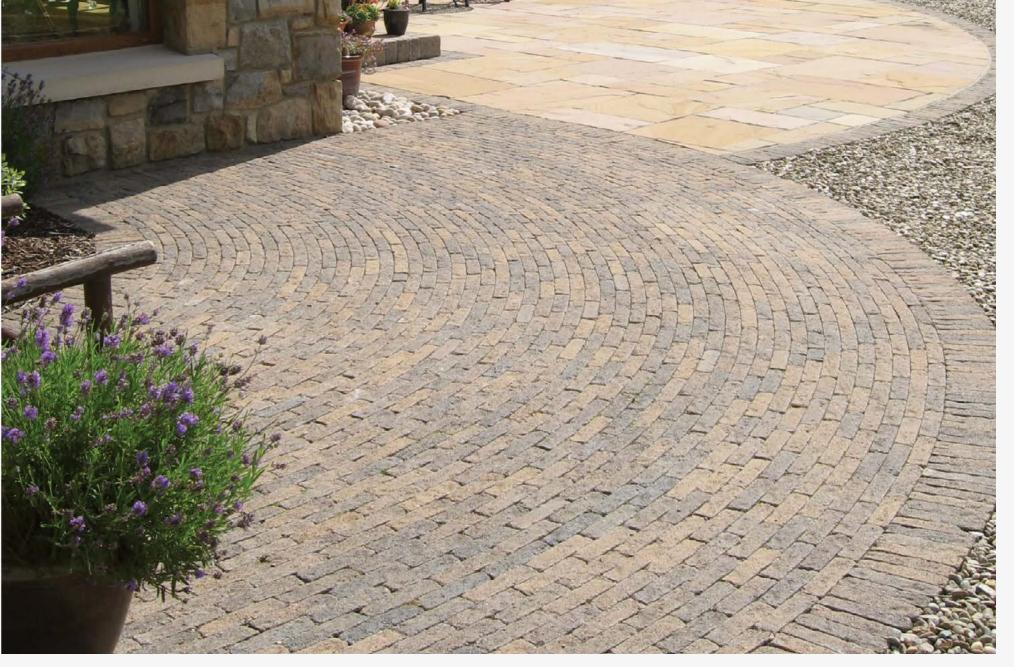

## Tegula Setts

Timeless elegance set in stone.

Tegula Setts create an authentic cobbled look which complements both modern and period housing projects. Why not consider Tegula Setts for pathways and borders with a rustic edge?

TOP TIP

Increase on-site efficiency by following Tobermore's Technical Installation Guides for laying Tegula Setts.

Charcoal Setts

Golden Setts

PRODUCTS / Tegula Trio Bracken, Tegula Setts Golden & Kerbstone Bracken