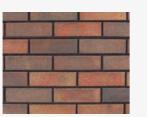

# Kingston

Sophisticated facing brick with a beautifully smooth finish.

Kingston facing bricks offer a smooth surface giving any home exterior a modern, refined and sophisticated look. Our innovative manufacturing process combined with the finest colour pigments means you can be guaranteed excellent colour retention from our range of five shades.

- Smooth, sophisticated surface
- Produced with finest Iron Oxide colour pigments for excellent colour retention
- Adds style and character to any building

Ef-Stop\*

Charcoal

Cottage Red

Moorland