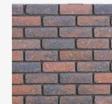

## **Country** Stone

Cost-effective alternative to natural stone with all the aesthetic benefits.

Tobermore manufactures Country Stone Walling with a rugged finish that creates a classic, vintage look similar to natural stone which is a popular choice for housing schemes.

Country Stone Walling offers versatile building options as it can be used alone on the exterior of a building or integrated with other materials such as facing brick or render to produce houses with a unique look.

- Attractive yet cost-effective alternative to natural stone
- Provides look and feel of natural stone
- Creates an aged, rustic, country finish
- Ideal for house building and garden wall projects

Bracken

Heather