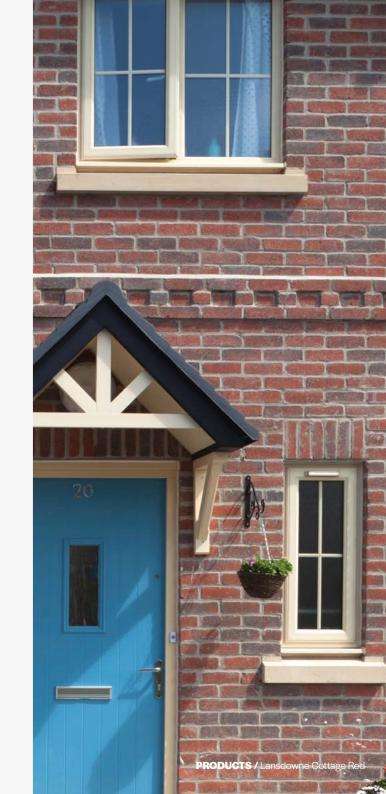

## Lansdowne

Warm, aged facing brick available in a vibrant range of colours.

Lansdowne bricks have been tumbled to create an elegant, aged appearance that will add warmth and character to any home. All of our facing bricks are produced with the finest Iron Oxide colour pigments available, producing vibrant shades that you can rely on to retain their colour for many years to come.

- Tumbled with an elegant, aged finish
- Produced with the finest Iron Oxide colour pigments for excellent colour retention
- Adds style and character to any building

Heather

Burren

retain their colour.

Cottage Red