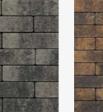

## **Artro**

#### The concrete alternative to clay paving.

Artro linear paving range is inspired by the beauty and intimate scale of traditional European clay pavers which is perfect for modern and traditional homes.

Select from seven colours ranging from cool contemporary greys to warmer traditional tones, including a striking clay-red alternative, 'Autumn'.

The long thin pavers have the dimensions of 220mm by 55mm and a depth of 80mm which provides the option for vehicular access on roads and driveways.

Artro draws on a range of laying patterns, jointing materials and colour mixes to create distinctive housing developments with personality.

Tobermore's Artro range marries the aesthetics, colour retention and hard-wearing nature of clay pavers with the cost savings, availability and versatility of concrete pavers making it the perfect choice for house builders.

Autumn

Carbon

TOP TIP

Bracken

With creativity at its core, Artro's strength lies in its ability to adapt its look depending on the colour, laying pattern or jointing material used.

Heather