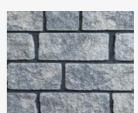

# Kingston

Sophisticated facing brick with a beautifully smooth finish.

Kingston facing bricks offer a smooth surface giving any home exterior a modern, refined and sophisticated look. Our innovative manufacturing process combined with the finest colour pigments means you can be guaranteed excellent colour retention from our range of five shades.

- Smooth, sophisticated surface
- Produced with finest Iron Oxide colour pigments for excellent colour retention
- Adds style and character to any building

Ef-Stop\*

Charcoal

Cottage Red

Moorland