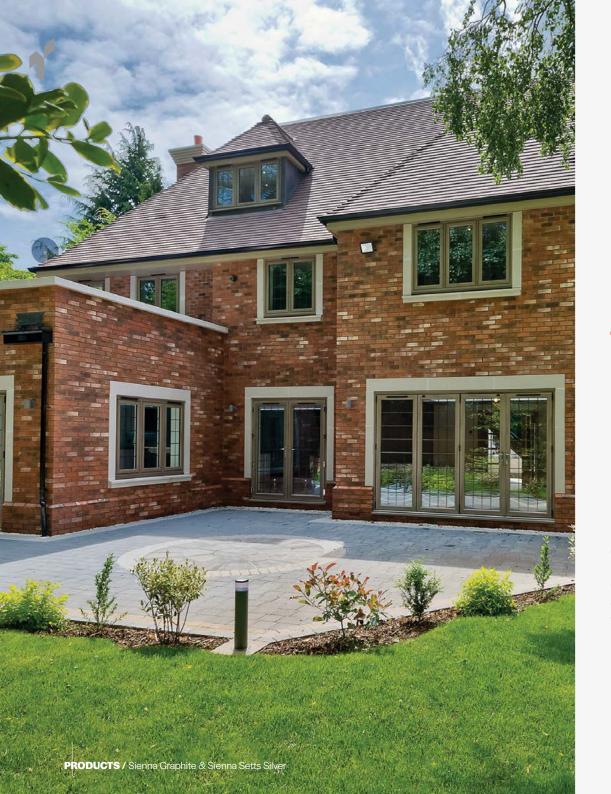

## Sienna

A smart, modern block paving product made with sparkling granite aggregates.

If you're looking for a durable block paving product with a fresh, contemporary design for your next housing development, Sienna deserves your attention.

Perfect for residential application, Sienna block paving comes in Graphite and Silver, and is a popular choice for pavements, courtyards and borders. With a vibrant granite appearance & superb hard-wearing surface, Sienna is an attractive and practical block paving product.

### Sienna Setts

Sienna Setts can be used over large areas to create a beautiful granite cobble effect. The Setts are ideal for making stylish borders. These blocks are ideal for bordering rumbled vintage-look products such as Tegula and Retro, or to complement the modern finishes of Sienna or Shannon to create an eye-catching finish. Like the Sienna blocks these are finished with a unique granite aggregate surface layer, creating a finish very similar to natural granite that will sparkle in the sunshine.