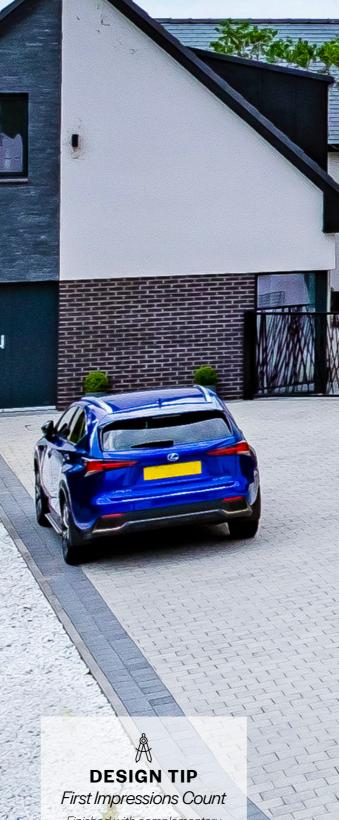

### Cool Tones DRIVEWAYS

Greys are here to stay! The perfect complement to grey and neutral colours, the cool colour palette of Shannon Slate, Sienna Silver and Tegula Slate are great options for a modern style home

### PRODUCTS USED:

A. Sienna Duo Silver with Sienna Setts Silver
B. Sienna Graphite & Sienna Silver
C. Sienna Silver with Sienna Setts Silver & Kerbstone Charcoal

Finished with complementary planting or border setts, your driveway can add instant kerb appeal and an inviting entrance to your home.