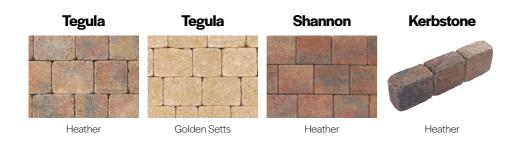

### Warm Tones DRIVEWAYS

Tegula Heather, Tegula Golden Setts and Shannon Heather block paving products have a warm, aged appearance perfect for a classic style home

PRODUCTS USED:

10

Heather

#### PRODUCTS USED:

A. Mayfair Flags Sandstone B.Mayfair Flags Sandstone C. Mayfair Flags Sandstone
 D. Historic flags Heather E. Shannon Heather with Sienna Setts Sandstone & Kerbstone Heather