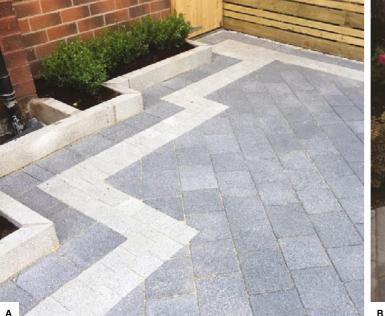

### Mixed Tones DRIVEWAYS

Tegula Bracken & Slate and Shannon Bracken & Slate are popular choices for those trying to achieve a driveway to suit a mixed tone setting

#### PRODUCTS USED:

A. Tegula Bracken, Slate & Charcoal
B. Tegula slate with Tegula Setts charcoal
C. Shannon Slate with Shannon Charcoal border
D. Tobermore Tegula Slate
E. Shannon Slate & Sienna Setts Silver