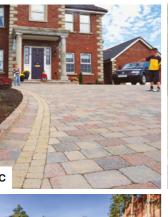

### Warm Tones DRIVEWAYS

Tegula Heather, Tegula Golden Setts and Shannon Heather block paving products have a warm, aged appearance perfect for a classic style home

PRODUCTS USED:

10