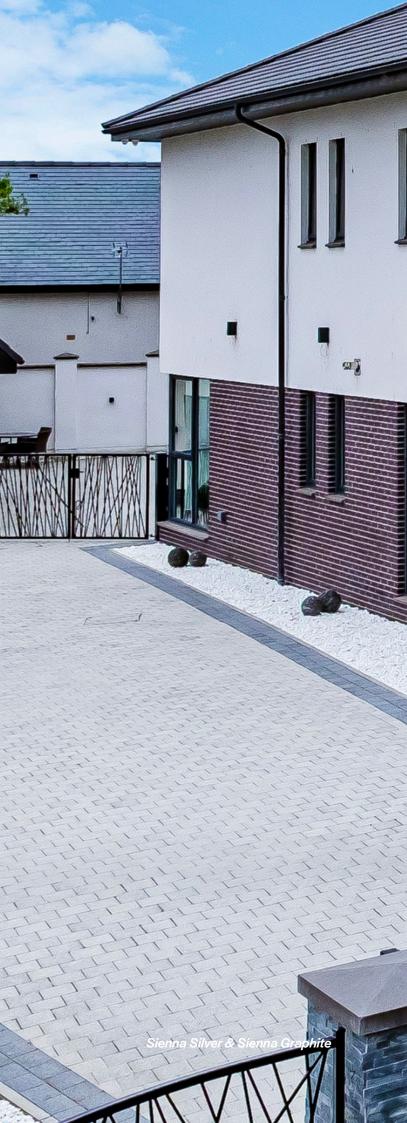

### Cool Tones DRIVEWAYS

Greys are here to stay! The perfect complement to grey and neutral colours, the cool colour palette of Shannon Slate, Sienna Silver and Tegula Slate are great options for a modern style home

### PRODUCTS USED:

A. Sienna Duo Silver with Sienna Setts Silver
B. Sienna Graphite & Sienna Silver
C. Sienna Silver with Sienna Setts Silver & Kerbstone Charcoal

Finished with complementary planting or border setts, your driveway can add instant kerb appeal and an inviting entrance to your home.