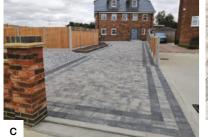

### Mixed Tones DRIVEWAYS

Tegula Bracken & Slate and Shannon Bracken & Slate are popular choices for those trying to achieve a driveway to suit a mixed tone setting

#### PRODUCTS USED:

A. Tegula Bracken, Slate & Charcoal
B. Tegula slate with Tegula Setts charcoal
C. Shannon Slate with Shannon Charcoal border
D. Tobermore Tegula Slate
E. Shannon Slate & Sienna Setts Silver