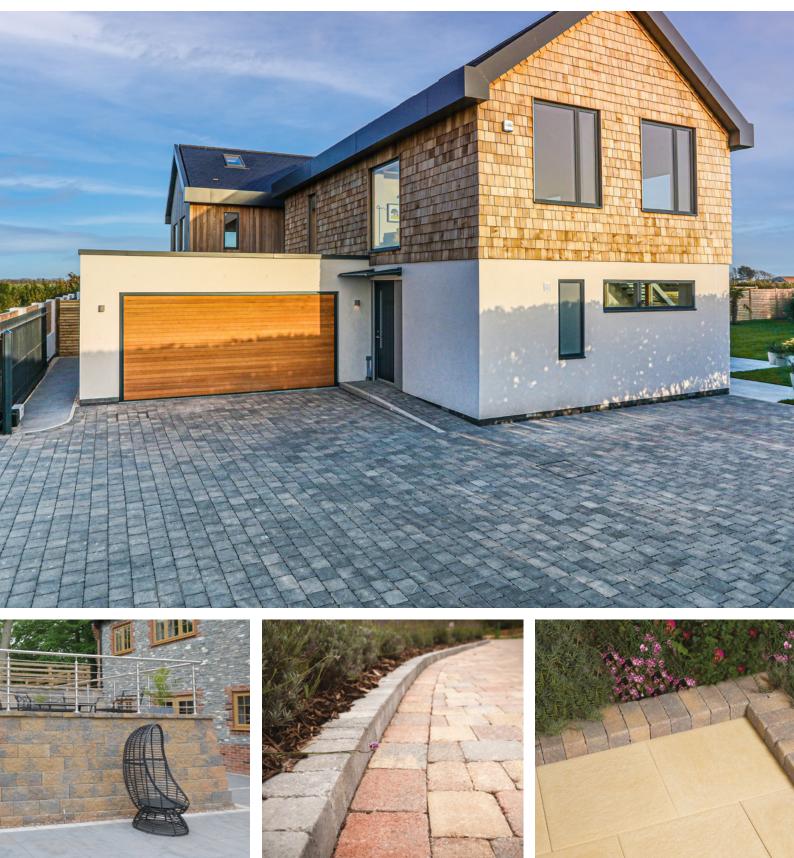

### Cool Tones DRIVEWAYS

Greys are here to stay! The perfect complement to grey and neutral colours, the cool colour palette of Shannon Slate, Sienna Silver and Tegula Slate are great options for a modern style home

### PRODUCTS USED:

A. Sienna Duo Silver with Sienna Setts Silver
B. Sienna Graphite & Sienna Silver
C. Sienna Silver with Sienna Setts Silver & Kerbstone Charcoal

Finished with complementary planting or border setts, your driveway can add instant kerb appeal and an inviting entrance to your home.

## **Cool Tones** PATIO

Create a 'cool tone' patio using Mayfair Silver, Beaufort Natural or Historic Slate Paving flags. Consider adding a path linking this area to your home house and the rest of the garden with Sienna Silver Setts

#### PRODUCTS USED:

A. Mayfair Flags Silver B. Beaufort Flags Natural & Charcoal C. Sienna Silver D. Textured Flags Natural E. Historic Flags with Circle Slate, Sienna Setts Silver, Shannon Slate & Country Stone Walling Slate