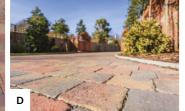

#### PRODUCTS USED:

A. Mayfair Flags Silver B. Beaufort Flags Natural & Charcoal C. Sienna Silver D. Textured Flags Natural E. Historic Flags with Circle Slate, Sienna Setts Silver, Shannon Slate & Country Stone Walling Slate

## **Cool Tones** PATIO

Create a 'cool tone' patio using Mayfair Silver, Beaufort Natural or Historic Slate Paving flags. Consider adding a path linking this area to your home house and the rest of the garden with Sienna Silver Setts