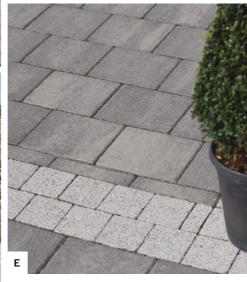

### PRODUCTS USED:

A. Sienna Duo Silver with Sienna Setts Silver
B. Sienna Graphite & Sienna Silver
C. Sienna Silver with Sienna Setts Silver & Kerbstone Charcoal

Finished with complementary planting or border setts, your driveway can add instant kerb appeal and an inviting entrance to your home.

#### PRODUCTS USED:

A. Tegula Bracken, Slate & Charcoal
B. Tegula slate with Tegula Setts charcoal
C. Shannon Slate with Shannon Charcoal border
D. Tobermore Tegula Slate
E. Shannon Slate & Sienna Setts Silver