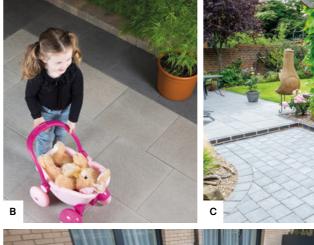

## **Cool Tones** PATIO

Create a 'cool tone' patio using Mayfair Silver, Beaufort Natural or Historic Slate Paving flags. Consider adding a path linking this area to your home house and the rest of the garden with Sienna Silver Setts

#### PRODUCTS USED:

A. Mayfair Flags Silver B. Beaufort Flags Natural & Charcoal C. Sienna Silver D. Textured Flags Natural E. Historic Flags with Circle Slate, Sienna Setts Silver, Shannon Slate & Country Stone Walling Slate