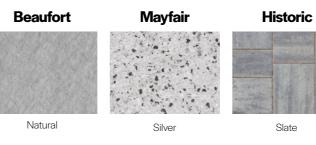

### Cool Tones DRIVEWAYS

Greys are here to stay! The perfect complement to grey and neutral colours, the cool colour palette of Shannon Slate, Sienna Silver and Tegula Slate are great options for a modern style home

## **Cool Tones** PATIO

Create a 'cool tone' patio using Mayfair Silver, Beaufort Natural or Historic Slate Paving flags. Consider adding a path linking this area to your home house and the rest of the garden with Sienna Silver Setts

#### PRODUCTS USED:

A. Mayfair Flags Silver B. Beaufort Flags Natural & Charcoal C. Sienna Silver D. Textured Flags Natural E. Historic Flags with Circle Slate, Sienna Setts Silver, Shannon Slate & Country Stone Walling Slate