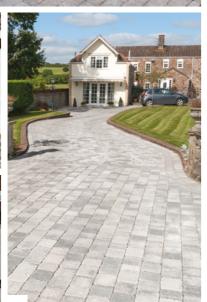

### Cool Tones DRIVEWAYS

Greys are here to stay! The perfect complement to grey and neutral colours, the cool colour palette of Shannon Slate, Sienna Silver and Tegula Slate are great options for a modern style home

### PRODUCTS USED:

A. Sienna Duo Silver with Sienna Setts Silver
B. Sienna Graphite & Sienna Silver
C. Sienna Silver with Sienna Setts Silver & Kerbstone Charcoal

Finished with complementary planting or border setts, your driveway can add instant kerb appeal and an inviting entrance to your home.