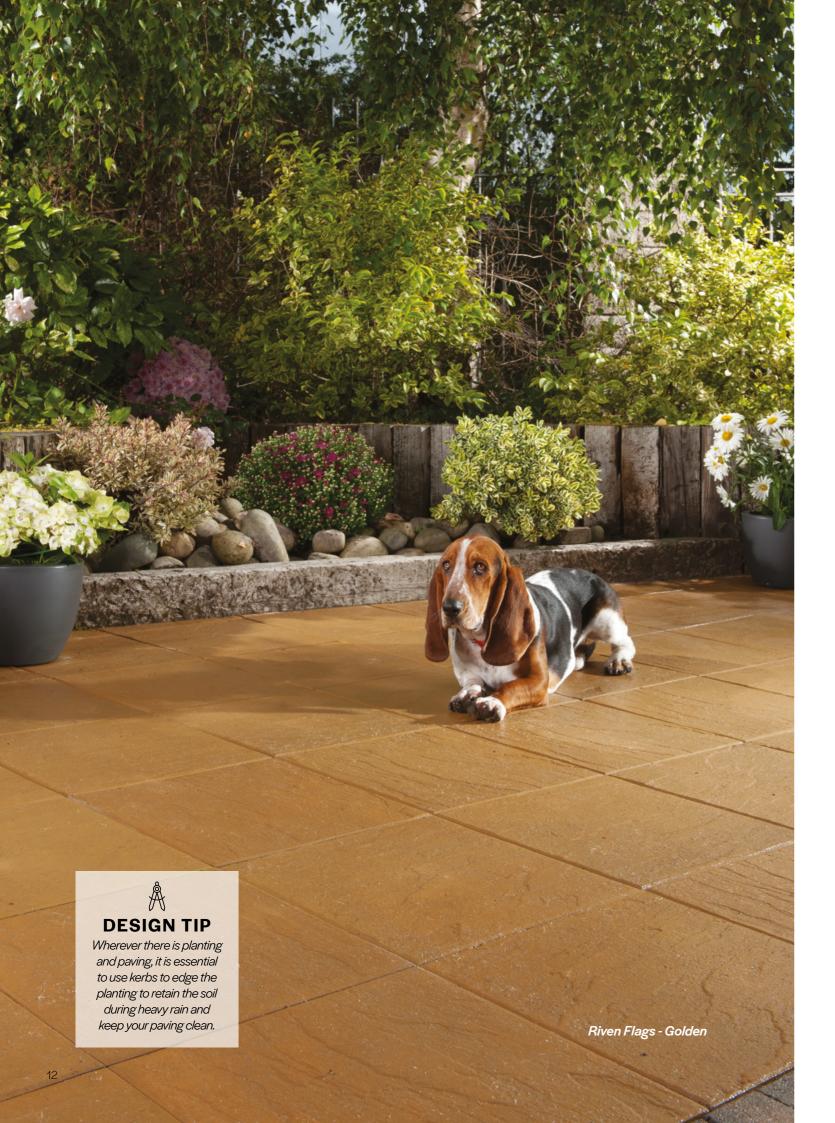

## Warm Tones PATIO

Neutral warm shades have the added benefit of wider appeal and complementing most house finishes. Create a simple yet striking patio area by considering Mayfair Sandstone, Tegula Heather, Historic Heather or Riven Golden paired with Heather Kerbstone.