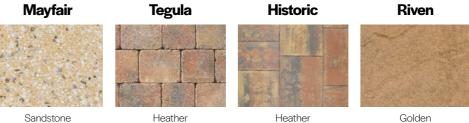

## **Cool Tones** PATIO

Create a 'cool tone' patio using Mayfair Silver, Beaufort Natural or Historic Slate Paving flags. Consider adding a path linking this area to your home house and the rest of the garden with Sienna Silver Setts

#### PRODUCTS USED:

A. Mayfair Flags Silver B. Beaufort Flags Natural & Charcoal C. Sienna Silver D. Textured Flags Natural E. Historic Flags with Circle Slate, Sienna Setts Silver, Shannon Slate & Country Stone Walling Slate