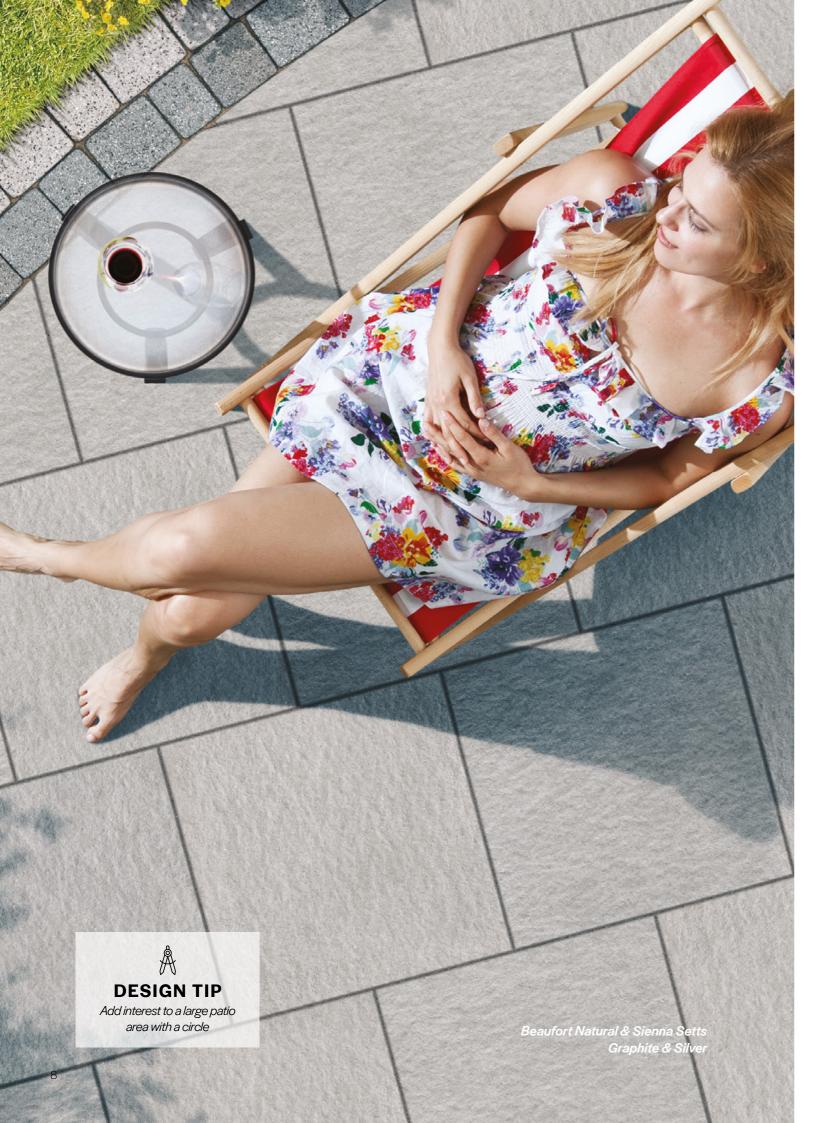

## **Cool Tones** PATIO

Create a 'cool tone' patio using Mayfair Silver, Beaufort Natural or Historic Slate Paving flags. Consider adding a path linking this area to your home house and the rest of the garden with Sienna Silver Setts

#### PRODUCTS USED:

A. Mayfair Flags Silver B. Beaufort Flags Natural & Charcoal C. Sienna Silver D. Textured Flags Natural E. Historic Flags with Circle Slate, Sienna Setts Silver, Shannon Slate & Country Stone Walling Slate