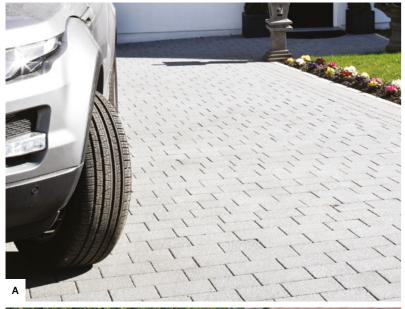

### Cool Tones DRIVEWAYS

Greys are here to stay! The perfect complement to grey and neutral colours, the cool colour palette of Shannon Slate, Sienna Silver and Tegula Slate are great options for a modern style home

### PRODUCTS USED:

A. Sienna Duo Silver with Sienna Setts Silver
B. Sienna Graphite & Sienna Silver
C. Sienna Silver with Sienna Setts Silver & Kerbstone Charcoal

Finished with complementary planting or border setts, your driveway can add instant kerb appeal and an inviting entrance to your home.