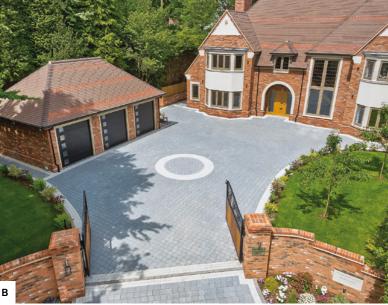

## **Cool Tones** PATIO

Create a 'cool tone' patio using Mayfair Silver, Beaufort Natural or Historic Slate Paving flags. Consider adding a path linking this area to your home house and the rest of the garden with Sienna Silver Setts

#### PRODUCTS USED:

A. Mayfair Flags Silver B. Beaufort Flags Natural & Charcoal C. Sienna Silver D. Textured Flags Natural E. Historic Flags with Circle Slate, Sienna Setts Silver, Shannon Slate & Country Stone Walling Slate