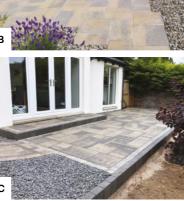

### Cool Tones DRIVEWAYS

Greys are here to stay! The perfect complement to grey and neutral colours, the cool colour palette of Shannon Slate, Sienna Silver and Tegula Slate are great options for a modern style home

### PRODUCTS USED:

A. Sienna Duo Silver with Sienna Setts Silver
B. Sienna Graphite & Sienna Silver
C. Sienna Silver with Sienna Setts Silver & Kerbstone Charcoal

Finished with complementary planting or border setts, your driveway can add instant kerb appeal and an inviting entrance to your home.