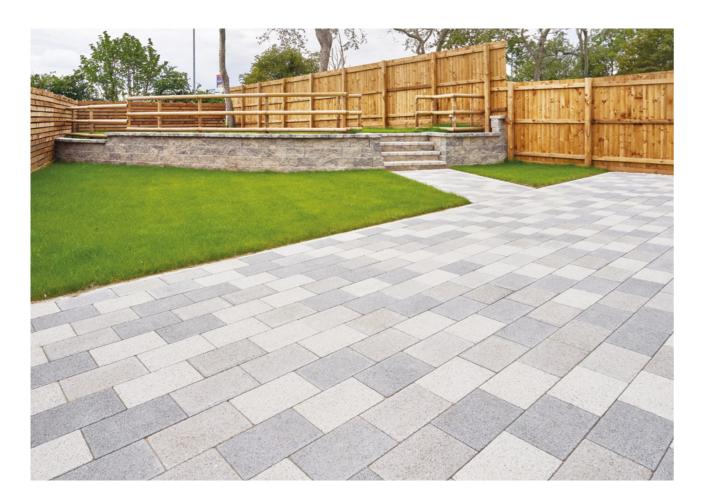

### Mixed Tones DRIVEWAYS

Tegula Bracken & Slate and Shannon Bracken & Slate are popular choices for those trying to achieve a driveway to suit a mixed tone setting

#### PRODUCTS USED:

A. Tegula Bracken, Slate & Charcoal
B. Tegula slate with Tegula Setts charcoal
C. Shannon Slate with Shannon Charcoal border
D. Tobermore Tegula Slate
E. Shannon Slate & Sienna Setts Silver