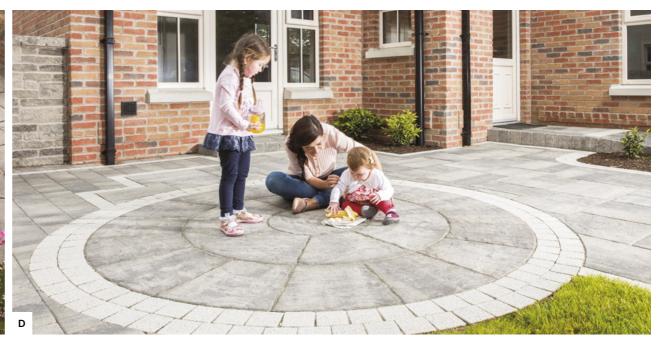

A. Sienna Graphite with Sienna Setts Silver & Fusion Edge B. Historic Slate Circle C. Sienna Graphite with Sienna Setts Silver D. Historic Flags with Circle Slate & Sienna Setts Silver E. Tegula Slate F. Tegula Cedar with