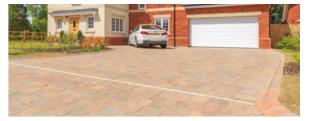

### Cool Tones DRIVEWAYS

Greys are here to stay! The perfect complement to grey and neutral colours, the cool colour palette of Shannon Slate, Sienna Silver and Tegula Slate are great options for a modern style home

### PRODUCTS USED:

A. Sienna Duo Silver with Sienna Setts Silver
B. Sienna Graphite & Sienna Silver
C. Sienna Silver with Sienna Setts Silver & Kerbstone Charcoal

Finished with complementary planting or border setts, your driveway can add instant kerb appeal and an inviting entrance to your home.