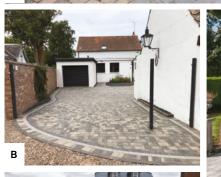

A. Sienna Graphite with Sienna Setts Silver & Fusion Edge B. Historic Slate Circle C. Sienna Graphite with Sienna Setts Silver D. Historic Flags with Circle Slate & Sienna Setts Silver E. Tegula Slate F. Tegula Cedar with

### Cool Tones DRIVEWAYS

Greys are here to stay! The perfect complement to grey and neutral colours, the cool colour palette of Shannon Slate, Sienna Silver and Tegula Slate are great options for a modern style home

### PRODUCTS USED:

A. Sienna Duo Silver with Sienna Setts Silver
B. Sienna Graphite & Sienna Silver
C. Sienna Silver with Sienna Setts Silver & Kerbstone Charcoal

Finished with complementary planting or border setts, your driveway can add instant kerb appeal and an inviting entrance to your home.