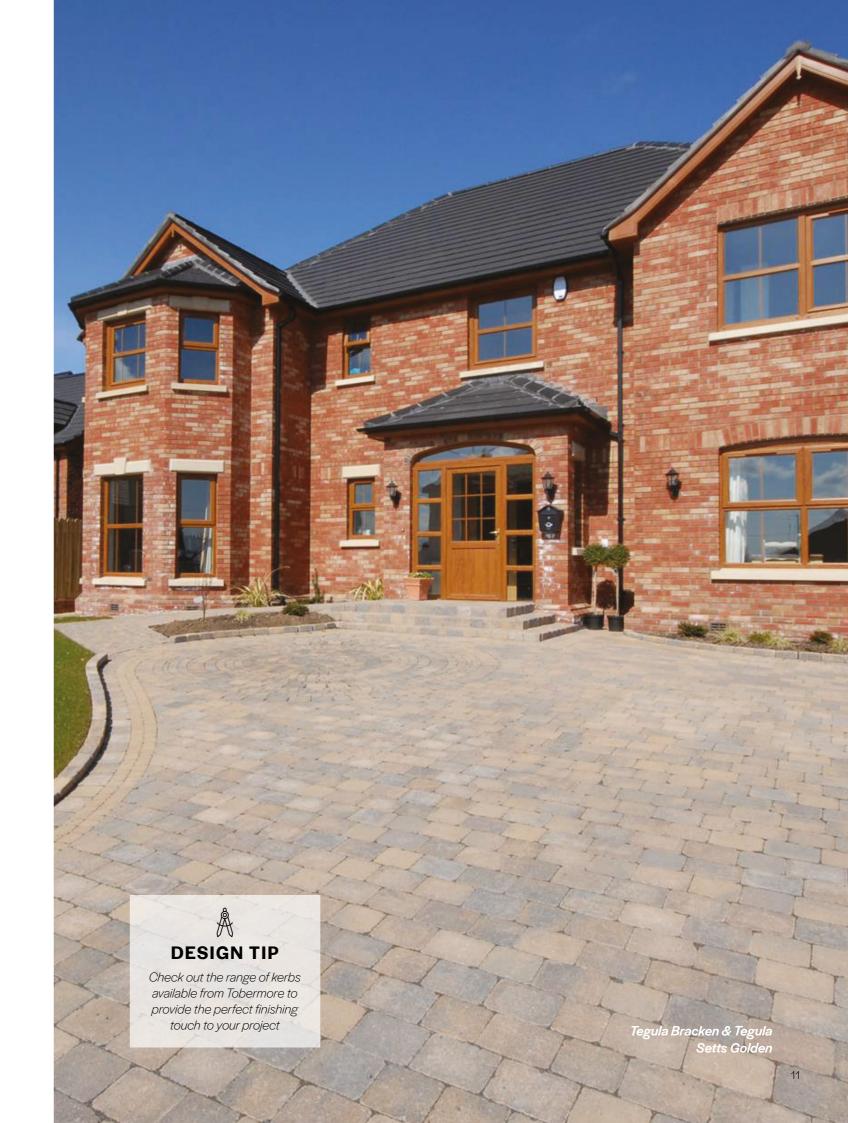

### Warm Tones DRIVEWAYS

Tegula Heather, Tegula Golden Setts and Shannon Heather block paving products have a warm, aged appearance perfect for a classic style home

PRODUCTS USED:

10