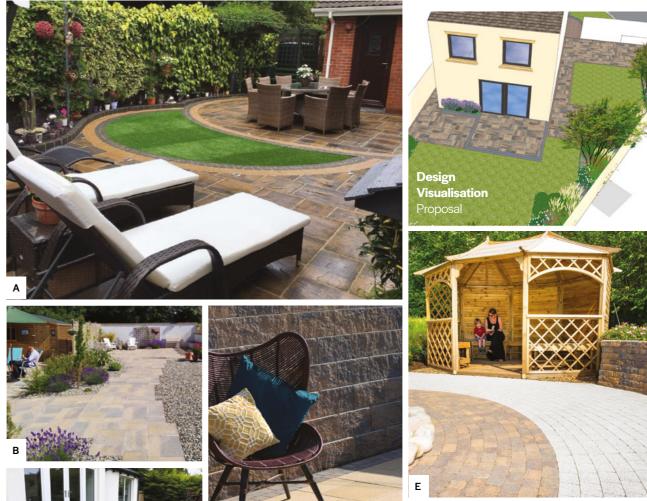

# **Mixed Tones**

The ever popular historic paving flag range from Tobermore brings a rustic, traditional feel to a patio. Historic Bracken Paving can create the image of old style flagstones

#### PRODUCTS USED:

A. Historic Bracken, Tegula Setts Golden & Charcoal B. Historic Bracken C. Historic Slate D. Beaufort Buff with Tegula Bracken E. Secura Lite Bracken, Sienna Setts Silver,

### **Paving Visualise**

If you can't decide which Tobermore products you would like to use on your project, our Paving Visualise Service can help. Our experts can provide you with a visualisation of what your favourite Tobermore products could look like at your own home.