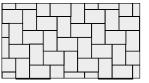

## **Laying Patterns OUR MOST POPULAR PATTERNS**

There are a wide range of laying patterns available for Paving Flags and Block Paving. The most commonly used for Tobermore products are Herringbone, Stack Bond, Stretcher Bond, Basket Weave, Soldier Course and Random pattern. All of our Paving Flags can be laid to the Stretcher Bond, Random and Stack Bond patterns We advise that Tegula, Shannon and Sienna block paving is laid in a Stretcher Bond pattern.

### RANDOM PATTERN

| <br> |        |   |  |   |   |   |   |   |  |   |   |   |
|------|--------|---|--|---|---|---|---|---|--|---|---|---|
|      |        |   |  |   | Ι |   |   |   |  |   | Ι |   |
|      |        | Γ |  |   | ſ |   |   | - |  |   | Ľ |   |
|      | Τ      | Ί |  | Τ |   | Γ | _ |   |  | Τ | _ | Ι |
|      | $\top$ |   |  |   |   |   |   | _ |  |   |   | ľ |