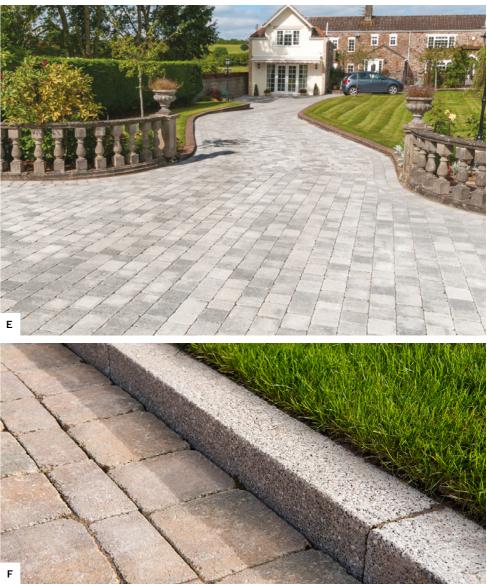

### Mixed Tones DRIVEWAYS

Tegula Bracken & Slate and Shannon Bracken & Slate are popular choices for those trying to achieve a driveway to suit a mixed tone setting

#### PRODUCTS USED:

A. Tegula Bracken, Slate & Charcoal
B. Tegula slate with Tegula Setts charcoal
C. Shannon Slate with Shannon Charcoal border
D. Tobermore Tegula Slate
E. Shannon Slate & Sienna Setts Silver