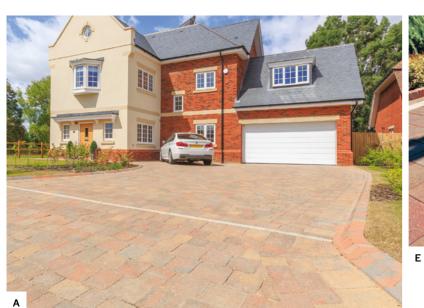

### Warm Tones DRIVEWAYS

Tegula Heather, Tegula Golden Setts and Shannon Heather block paving products have a warm, aged appearance perfect for a classic style home

PRODUCTS USED:

10

### PRODUCTS USED:

A. Sienna Duo Silver with Sienna Setts Silver
B. Sienna Graphite & Sienna Silver
C. Sienna Silver with Sienna Setts Silver & Kerbstone Charcoal

Finished with complementary planting or border setts, your driveway can add instant kerb appeal and an inviting entrance to your home.