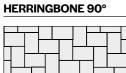

## **Laying Patterns OUR MOST POPULAR PATTERNS**

There are a wide range of laying patterns available for Paving Flags and Block Paving. The most commonly used for Tobermore products are Herringbone, Stack Bond, Stretcher Bond, Basket Weave, Soldier Course and Random pattern. All of our Paving Flags can be laid to the Stretcher Bond, Random and Stack Bond patterns We advise that Tegula, Shannon and Sienna block paving is laid in a Stretcher Bond pattern.

**BASKET WEAVE** 

STACK BOND

STRETCHER BOND

SOLDIER COURSE