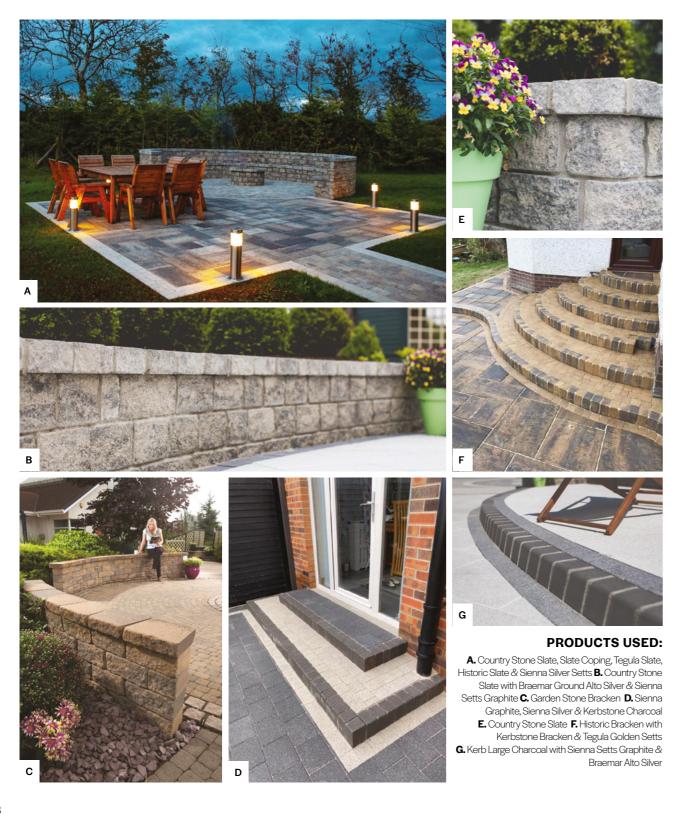

### PRODUCTS USED:

A. Sienna Duo Silver with Sienna Setts Silver
B. Sienna Graphite & Sienna Silver
C. Sienna Silver with Sienna Setts Silver & Kerbstone Charcoal

Finished with complementary planting or border setts, your driveway can add instant kerb appeal and an inviting entrance to your home.

#### PRODUCTS USED:

A. Mayfair Flags Silver B. Beaufort Flags Natural & Charcoal C. Sienna Silver D. Textured Flags Natural E. Historic Flags with Circle Slate, Sienna Setts Silver, Shannon Slate & Country Stone Walling Slate

#### PRODUCTS USED:

A. Mayfair Flags Sandstone B.Mayfair Flags Sandstone C. Mayfair Flags Sandstone
 D. Historic flags Heather E. Shannon Heather with Sienna Setts Sandstone & Kerbstone Heather

#### PRODUCTS USED:

A. Tegula Bracken, Slate & Charcoal
B. Tegula slate with Tegula Setts charcoal
C. Shannon Slate with Shannon Charcoal border
D. Tobermore Tegula Slate
E. Shannon Slate & Sienna Setts Silver

#### PRODUCTS USED:

A. Historic Bracken, Tegula Setts Golden & Charcoal B. Historic Bracken C. Historic Slate D. Beaufort Buff with Tegula Bracken E. Secura Lite Bracken, Sienna Setts Silver,