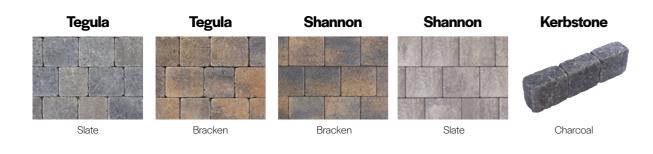

### Mixed Tones DRIVEWAYS

Tegula Bracken & Slate and Shannon Bracken & Slate are popular choices for those trying to achieve a driveway to suit a mixed tone setting

#### PRODUCTS USED:

A. Tegula Bracken, Slate & Charcoal
B. Tegula slate with Tegula Setts charcoal
C. Shannon Slate with Shannon Charcoal border
D. Tobermore Tegula Slate
E. Shannon Slate & Sienna Setts Silver