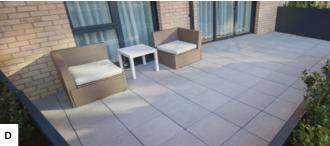

## **Cool Tones** PATIO

Create a 'cool tone' patio using Mayfair Silver, Beaufort Natural or Historic Slate Paving flags. Consider adding a path linking this area to your home house and the rest of the garden with Sienna Silver Setts

#### PRODUCTS USED:

A. Mayfair Flags Silver B. Beaufort Flags Natural & Charcoal C. Sienna Silver D. Textured Flags Natural E. Historic Flags with Circle Slate, Sienna Setts Silver, Shannon Slate & Country Stone Walling Slate