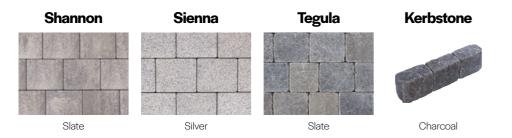

### Contents

|                        | 00  |
|------------------------|-----|
| Cool Tones - Driveways | 6-7 |
| Cool Tones - Patios    | 8-9 |

| MIXED TONES             | 14    |
|-------------------------|-------|
| Mixed Tones - Driveways | 14-15 |
| Mixed Tones - Patios    | 16-17 |

### FINISHING TOUCHES

Kerbs | Edging | Walling

18 18-19

10

10-11 12-13