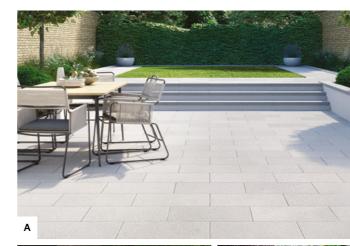

## **Cool Tones** PATIO

Create a 'cool tone' patio using Mayfair Silver, Beaufort Natural or Historic Slate Paving flags. Consider adding a path linking this area to your home house and the rest of the garden with Sienna Silver Setts

#### PRODUCTS USED:

A. Mayfair Flags Silver B. Beaufort Flags Natural & Charcoal C. Sienna Silver D. Textured Flags Natural E. Historic Flags with Circle Slate, Sienna Setts Silver, Shannon Slate & Country Stone Walling Slate