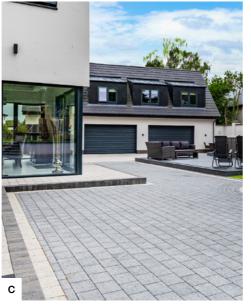

### Mixed Tones DRIVEWAYS

Tegula Bracken & Slate and Shannon Bracken & Slate are popular choices for those trying to achieve a driveway to suit a mixed tone setting

#### PRODUCTS USED:

A. Tegula Bracken, Slate & Charcoal
B. Tegula slate with Tegula Setts charcoal
C. Shannon Slate with Shannon Charcoal border
D. Tobermore Tegula Slate
E. Shannon Slate & Sienna Setts Silver