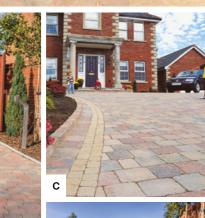

### PRODUCTS USED:

A. Sienna Duo Silver with Sienna Setts Silver
B. Sienna Graphite & Sienna Silver
C. Sienna Silver with Sienna Setts Silver & Kerbstone Charcoal

Finished with complementary planting or border setts, your driveway can add instant kerb appeal and an inviting entrance to your home.

## **Cool Tones** PATIO

Create a 'cool tone' patio using Mayfair Silver, Beaufort Natural or Historic Slate Paving flags. Consider adding a path linking this area to your home house and the rest of the garden with Sienna Silver Setts