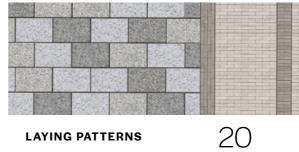

## **Laying Patterns OUR MOST POPULAR PATTERNS**

There are a wide range of laying patterns available for Paving Flags and Block Paving. The most commonly used for Tobermore products are Herringbone, Stack Bond, Stretcher Bond, Basket Weave, Soldier Course and Random pattern. All of our Paving Flags can be laid to the Stretcher Bond, Random and Stack Bond patterns We advise that Tegula, Shannon and Sienna block paving is laid in a Stretcher Bond pattern.