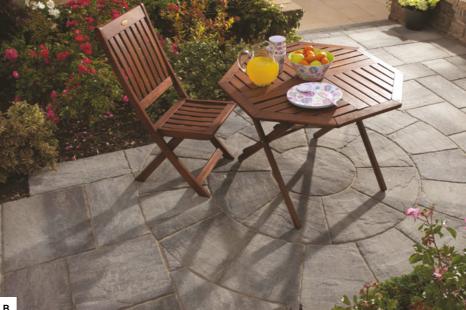

A. Sienna Graphite with Sienna Setts Silver & Fusion Edge B. Historic Slate Circle C. Sienna Graphite with Sienna Setts Silver D. Historic Flags with Circle Slate & Sienna Setts Silver E. Tegula Slate F. Tegula Cedar with