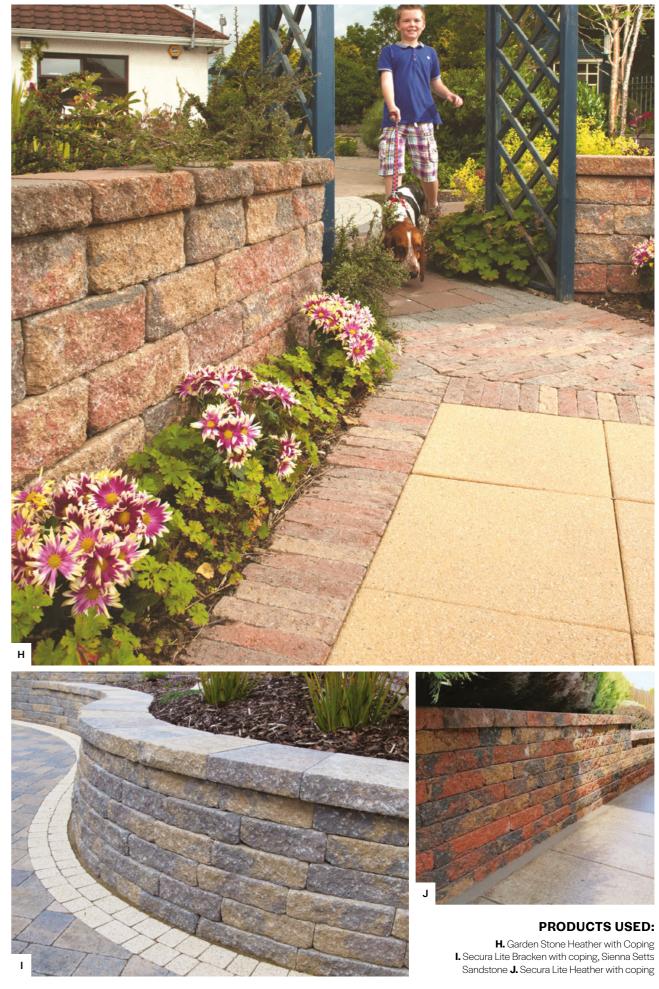

#### PRODUCTS USED:

A. Historic Bracken, Tegula Setts Golden & Charcoal B. Historic Bracken C. Historic Slate D. Beaufort Buff with Tegula Bracken E. Secura Lite Bracken, Sienna Setts Silver,

### **Finishing Touches** COMPLETE THE LOOK

Finishing touches, such as kerbs and steps, will help you achieve your desired garden style to complement your home.