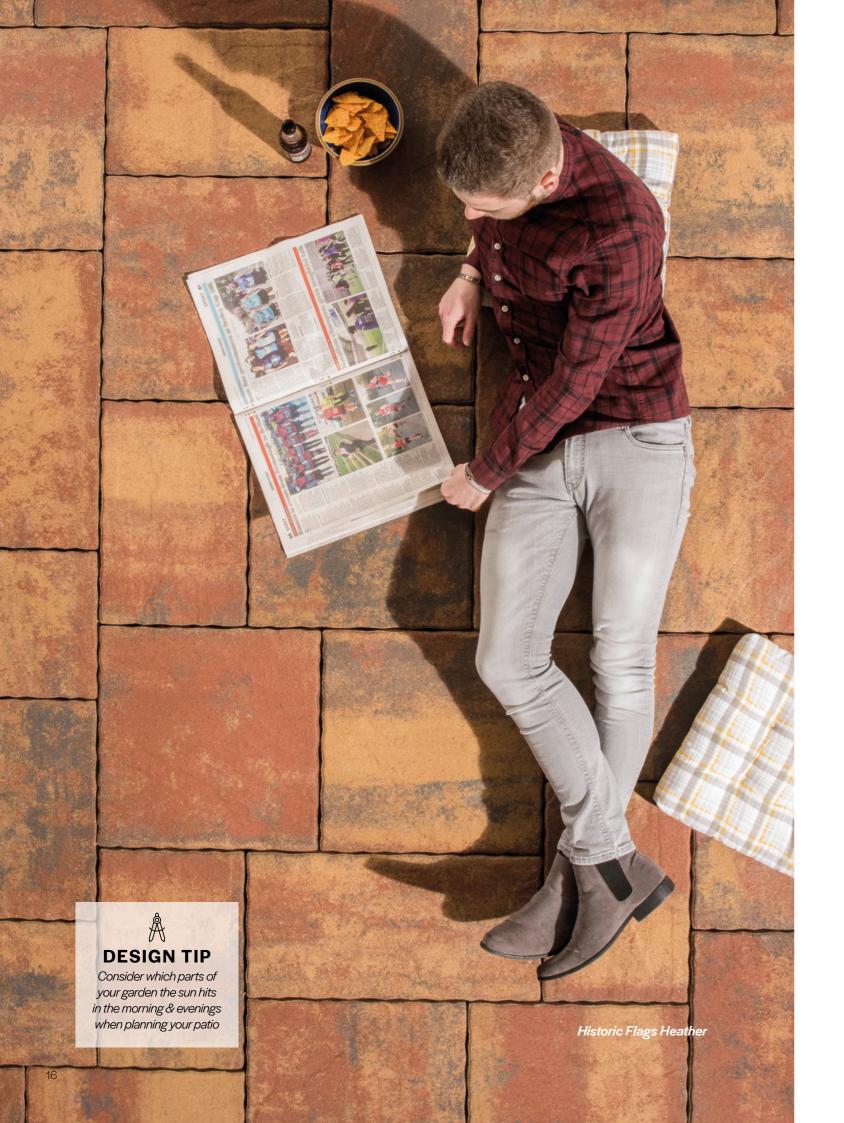

## Warm Tones PATIO

Neutral warm shades have the added benefit of wider appeal and complementing most house finishes. Create a simple yet striking patio area by considering Mayfair Sandstone, Tegula Heather, Historic Heather or Riven Golden paired with Heather Kerbstone.

#### PRODUCTS USED:

A. Mayfair Flags Sandstone B.Mayfair Flags Sandstone C. Mayfair Flags Sandstone
 D. Historic flags Heather E. Shannon Heather with Sienna Setts Sandstone & Kerbstone Heather