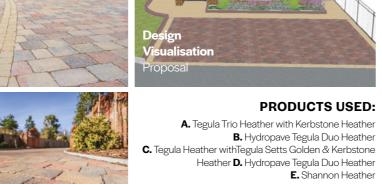

### Warm Tones DRIVEWAYS

Tegula Heather, Tegula Golden Setts and Shannon Heather block paving products have a warm, aged appearance perfect for a classic style home

PRODUCTS USED:

10

## Warm Tones PATIO

Neutral warm shades have the added benefit of wider appeal and complementing most house finishes. Create a simple yet striking patio area by considering Mayfair Sandstone, Tegula Heather, Historic Heather or Riven Golden paired with Heather Kerbstone.

#### PRODUCTS USED:

A. Mayfair Flags Sandstone B.Mayfair Flags Sandstone C. Mayfair Flags Sandstone
 D. Historic flags Heather E. Shannon Heather with Sienna Setts Sandstone & Kerbstone Heather