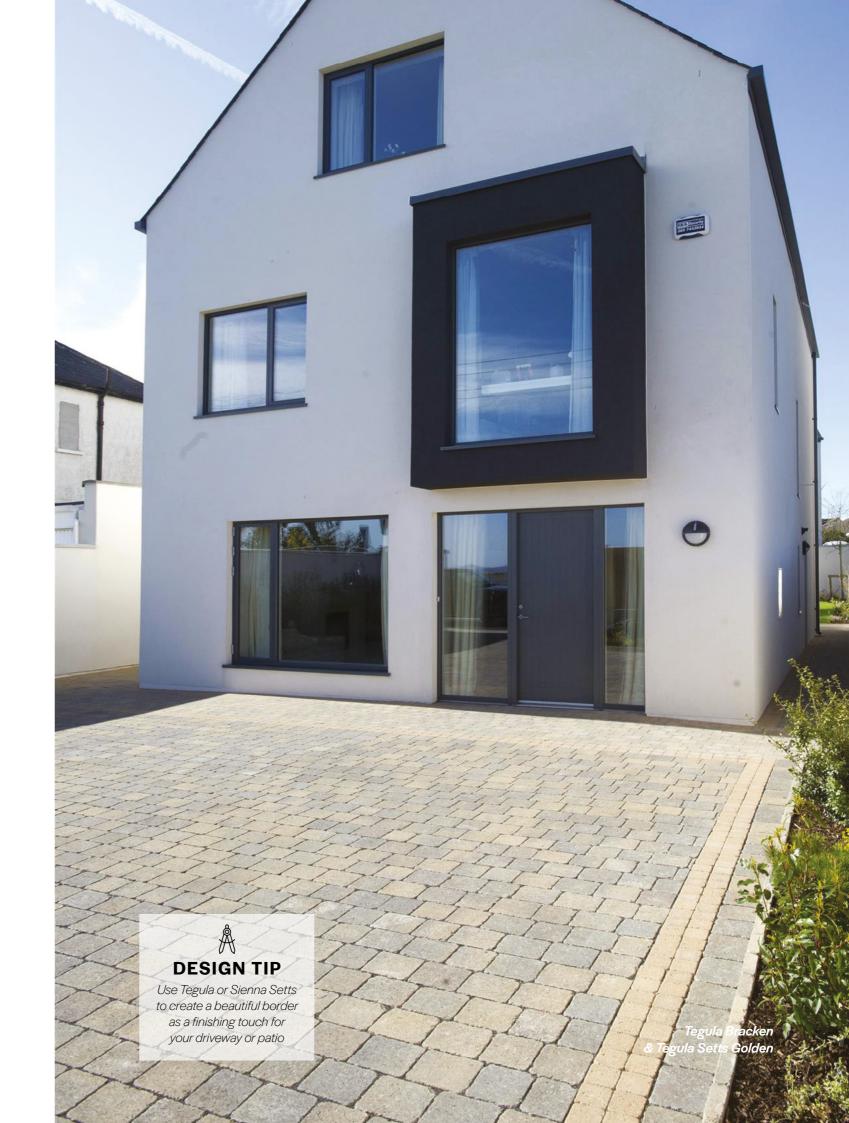

### Mixed Tones DRIVEWAYS

Tegula Bracken & Slate and Shannon Bracken & Slate are popular choices for those trying to achieve a driveway to suit a mixed tone setting

#### PRODUCTS USED:

A. Tegula Bracken, Slate & Charcoal
B. Tegula slate with Tegula Setts charcoal
C. Shannon Slate with Shannon Charcoal border
D. Tobermore Tegula Slate
E. Shannon Slate & Sienna Setts Silver