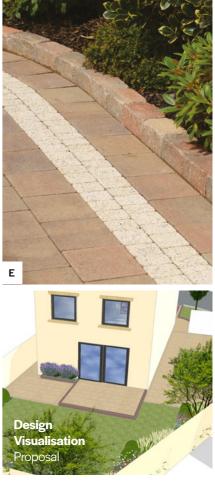

### **Paving Creator**

Paving Creator is a free online tool which allows you to select Tobermore products and view how these look in various garden or driveway scenes. Simply select the type of project you are considering (patio or driveway), pick the products you like and select an outdoor scene. You will be able to view lots of different products to help you decide which will suit your project best.

### **Paving Visualise**

If you can't decide which Tobermore products you would like to use on your project, our Paving Visualise Service can help. Our experts can provide you with a visualisation of what your favourite Tobermore products could look like at your own home.