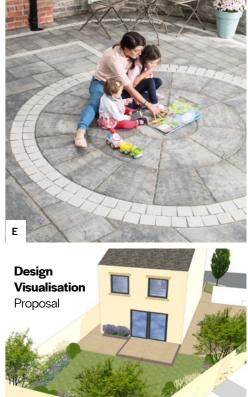

### **Paving Creator**

Paving Creator is a free online tool which allows you to select Tobermore products and view how these look in various garden or driveway scenes. Simply select the type of project you are considering (patio or driveway), pick the products you like and select an outdoor scene. You will be able to view lots of different products to help you decide which will suit your project best.

### **Paving Visualise**

If you can't decide which Tobermore products you would like to use on your project, our Paving Visualise Service can help. Our experts can provide you with a visualisation of what your favourite Tobermore products could look like at your own home.