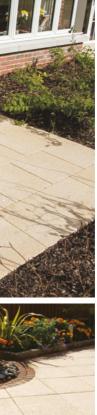

### Cool Tones DRIVEWAYS

Greys are here to stay! The perfect complement to grey and neutral colours, the cool colour palette of Shannon Slate, Sienna Silver and Tegula Slate are great options for a modern style home

### PRODUCTS USED:

A. Sienna Duo Silver with Sienna Setts Silver
B. Sienna Graphite & Sienna Silver
C. Sienna Silver with Sienna Setts Silver & Kerbstone Charcoal

Finished with complementary planting or border setts, your driveway can add instant kerb appeal and an inviting entrance to your home.