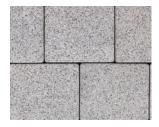

## Sienna

Graphite

Mid Grey

Hydropave is a permeable paving system that reduces the risk of flooding and pollution. Available in the Sienna range.

The sparkling granite aggregate surface layer of Sienna produces an effect that is strikingly similar to natural granite.

| Product                                     | Size (mm)                        | Colours Available          | In stock | m² per<br>pack | m² per<br>slice | No. per m² | No. per<br>pack | Weight per<br>pack (kg) |
|---------------------------------------------|----------------------------------|----------------------------|----------|----------------|-----------------|------------|-----------------|-------------------------|
| Sienna 50mm                                 | 208 x 173 x 50                   | Graphite, Silver, Mid Grey | YES      | 14.04          | 2.34            | 27.79      | 390             | 1628                    |
| Sienna Duo 50mm<br>(Both sizes in one pack) | 208 x 173 x 50<br>173 x 173 x 50 | Graphite, Silver, Mid Grey | YES      | 13.86          | 0.99            | 30.3       | 210<br>210      | 1607                    |