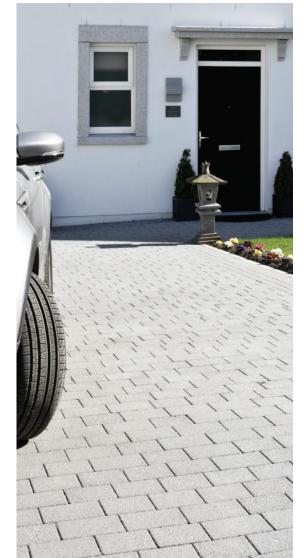

## Sienna

Graphite

Mid Grey

Hydropave is a permeable paving system that reduces the risk of flooding and pollution. Available in the Sienna range.

The sparkling granite aggregate surface layer of Sienna produces an effect that is strikingly similar to natural granite.

| Product                                     | Size (mm)                        | Colours Available          | In stock | m² per<br>pack | m² per<br>slice | No. per m² | No. per<br>pack | Weight per<br>pack (kg) |
|---------------------------------------------|----------------------------------|----------------------------|----------|----------------|-----------------|------------|-----------------|-------------------------|
| Sienna 50mm                                 | 208 x 173 x 50                   | Graphite, Silver, Mid Grey | YES      | 14.04          | 2.34            | 27.79      | 390             | 1628                    |
| Sienna Duo 50mm<br>(Both sizes in one pack) | 208 x 173 x 50<br>173 x 173 x 50 | Graphite, Silver, Mid Grey | YES      | 13.86          | 0.99            | 30.3       | 210<br>210      | 1607                    |