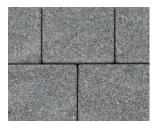

## Sienna

Graphite

Mid Grey

Hydropave is a permeable paving system that reduces the risk of flooding and pollution. Available in the Sienna range.

The sparkling granite aggregate surface layer of Sienna produces an effect that is strikingly similar to natural granite.