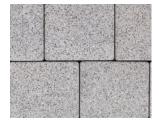

The sparkling granite aggregate surface layer of Sienna produces an effect that is strikingly similar to natural granite.

| Product                                     | Size (mm)                        | Colours Available          | In stock | m² per pack | m² per slice | No. per m² | No. per<br>pack | Weight per<br>pack (kg) |
|---------------------------------------------|----------------------------------|----------------------------|----------|-------------|--------------|------------|-----------------|-------------------------|
| Sienna 50mm                                 | 208 x 173 x 50                   | Graphite, Silver, Mid Grey | YES      | 14.04       | 2.34         | 27.79      | 390             | 1628                    |
| Sienna Duo 50mm<br>(Both sizes in one pack) | 208 x 173 x 50<br>173 x 173 x 50 | Graphite, Silver, Mid Grey | YES      | 13.86       | 0.99         | 30.3       | 210<br>210      | 1606                    |