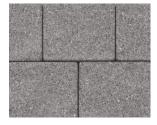

## Sienna

Silver

Graphite

Mid Grey

Note: Light coloured blocks emphasise tyre marks and oil spills on the driveway. It must be accepted that these products will need more maintenance if the overall appearance is to be maintained.

The sparkling granite aggregate surface layer of Sienna produces an effect that is strikingly similar to natural granite.

| Product                                     | Size (mm)                        | Colours Available          | In stock | m² per pack | m² per slice | No. per m² | No. per<br>pack | Weight per<br>pack (kg) |
|---------------------------------------------|----------------------------------|----------------------------|----------|-------------|--------------|------------|-----------------|-------------------------|
| Sienna 50mm                                 | 208 x 173 x 50                   | Graphite, Silver, Mid Grey | YES      | 14.04       | 2.34         | 27.79      | 390             | 1628                    |
| Sienna Duo 50mm<br>(Both sizes in one pack) | 208 x 173 x 50<br>173 x 173 x 50 | Graphite, Silver, Mid Grey | YES      | 13.86       | 0.99         | 30.3       | 210<br>210      | 1606                    |