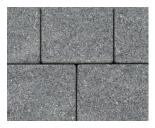

## Sienna

Silver

Graphite

Mid Grey

Note: Light coloured blocks emphasise tyre marks and oil spills on the driveway. It must be accepted that these products will need more maintenance if the overall appearance is to be maintained.

The sparkling granite aggregate surface layer of Sienna produces an effect that is strikingly similar to natural granite.

| Product                                     | Size (mm)                        | Colours Available          | In stock | m² per pack | m² per slice | No. per m² | No. per<br>pack | Weight per<br>pack (kg) |
|---------------------------------------------|----------------------------------|----------------------------|----------|-------------|--------------|------------|-----------------|-------------------------|
| Sienna 50mm                                 | 208 x 173 x 50                   | Graphite, Silver, Mid Grey | YES      | 14.04       | 2.34         | 27.79      | 390             | 1628                    |
| Sienna Duo 50mm<br>(Both sizes in one pack) | 208 x 173 x 50<br>173 x 173 x 50 | Graphite, Silver, Mid Grey | YES      | 13.86       | 0.99         | 30.3       | 210<br>210      | 1606                    |