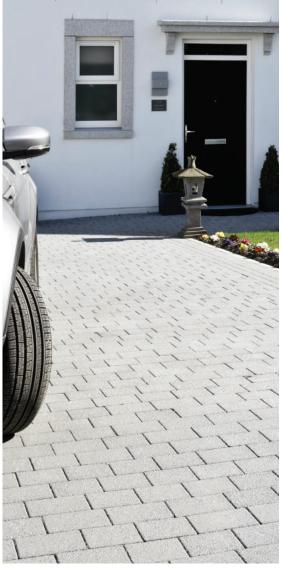

## Sienna

Silver

Graphite

Mid Grey

Note: Light coloured blocks emphasise tyre marks and oil spills on the driveway. It must be accepted that these products will need more maintenance if the overall appearance is to be maintained.

The sparkling granite aggregate surface layer of Sienna produces an effect that is strikingly similar to natural granite.

| Product                                     | Size (mm)                        | Colours Available          | In stock | m² per pack | m² per slice | No. per m² | No. per<br>pack | Weight per<br>pack (kg) |
|---------------------------------------------|----------------------------------|----------------------------|----------|-------------|--------------|------------|-----------------|-------------------------|
| Sienna 50mm                                 | 208 x 173 x 50                   | Graphite, Silver, Mid Grey | YES      | 14.04       | 2.34         | 27.79      | 390             | 1628                    |
| Sienna Duo 50mm<br>(Both sizes in one pack) | 208 x 173 x 50<br>173 x 173 x 50 | Graphite, Silver, Mid Grey | YES      | 13.86       | 0.99         | 30.3       | 210<br>210      | 1606                    |