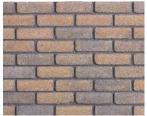

## Lansdowne Tumbled

Lansdowne Heather

Charcoal

Autumn Gold

Heather

Meadow Gold

Burren

Cottage Red

## TOP TIP

All of our facing bricks are produced with the finest Iron Oxide colour pigments, producing vibrant shades that retain their colour.

| Product   | Size (mm)      | Colours Available                                                         | In stock | No. per<br>slice | No. per<br>pack | Weight per<br>pack (kg) |
|-----------|----------------|---------------------------------------------------------------------------|----------|------------------|-----------------|-------------------------|
| Lansdowne | 215 x 100 x 65 | Autumn Gold, Burren, Charcoal, Cottage Red<br>Heather, Meadow Gold, Slate | YES      | 96               | 480             | 1360                    |