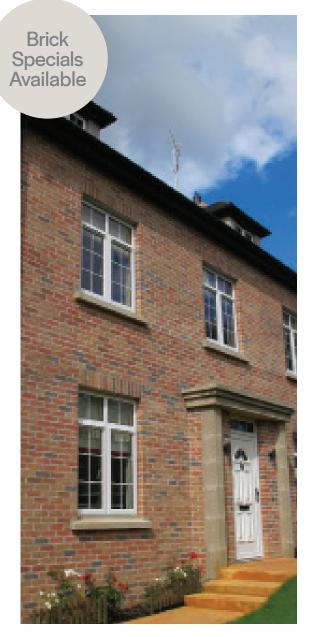

## TOP TIP

All of our facing bricks are produced with the finest Iron Oxide colour pigments, producing vibrant shades that retain their colour.

| Product   | Size (mm)      | Colours Available                                                         | In stock | No. per<br>slice | No. per<br>pack | Weight per<br>pack (kg) |
|-----------|----------------|---------------------------------------------------------------------------|----------|------------------|-----------------|-------------------------|
| Lansdowne | 215 x 100 x 65 | Autumn Gold, Burren, Charcoal, Cottage Red<br>Heather, Meadow Gold, Slate | YES      | 96               | 480             | 1360                    |