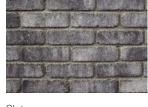

## Lansdowne Tumbled

Lansdowne Heather

Charcoal

Autumn Gold

Heather

Meadow Gold

Burren

Cottage Red

## TOP TIP

All of our facing bricks are produced with the finest Iron Oxide colour pigments, producing vibrant shades that retain their colour.

| Product   | Size (mm)      | Colours Available                                                         | In stock | No. per<br>slice | No. per<br>pack | Weight per<br>pack (kg) |
|-----------|----------------|---------------------------------------------------------------------------|----------|------------------|-----------------|-------------------------|
| Lansdowne | 215 x 100 x 65 | Autumn Gold, Burren, Charcoal, Cottage Red<br>Heather, Meadow Gold, Slate | YES      | 96               | 480             | 1360                    |