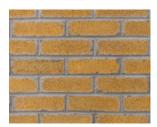

## Lansdowne Tumbled

Lansdowne Heather

Charcoal

Autumn Gold

Heather

Meadow Gold

Burren

Cottage Red

## TOP TIP

All of our facing bricks are produced with the finest Iron Oxide colour pigments, producing vibrant shades that retain their colour.

| Product   | Size (mm)      | Colours Available                                                         | In stock | No. per<br>slice | No. per<br>pack | Weight per<br>pack (kg) |
|-----------|----------------|---------------------------------------------------------------------------|----------|------------------|-----------------|-------------------------|
| Lansdowne | 215 x 100 x 65 | Autumn Gold, Burren, Charcoal, Cottage Red<br>Heather, Meadow Gold, Slate | YES      | 96               | 480             | 1360                    |