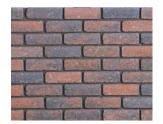

## Lansdowne Tumbled

Lansdowne Heather

Charcoal

Autumn Gold

Heather

Meadow Gold

Burren

Cottage Red

## TOP TIP

All of our facing bricks are produced with the finest Iron Oxide colour pigments, producing vibrant shades that retain their colour.

| Product   | Size (mm)      | Colours Available                                                         | In stock | No. per<br>slice | No. per<br>pack | Weight per<br>pack (kg) |
|-----------|----------------|---------------------------------------------------------------------------|----------|------------------|-----------------|-------------------------|
| Lansdowne | 215 x 100 x 65 | Autumn Gold, Burren, Charcoal, Cottage Red<br>Heather, Meadow Gold, Slate | YES      | 96               | 480             | 1360                    |