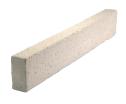

Fusion Kerb

Textured Kerb

Garden Edge (flat top)

Fusion Kerb & Edge Silver & Tegula Slate

| Product                | Size (mm)       | Colours Available | In stock | No. per pack | Weight per<br>pack (kg) |
|------------------------|-----------------|-------------------|----------|--------------|-------------------------|
| Fusion Kerb            | 255 x 125 x 915 | Silver            | YES      | 18           | 1251                    |
|                        | 255 x 145 x 915 | Silver            | YES      | 16           | 1282                    |
| Fusion Edge            | 150 x 75 x 900  | Silver            | YES      | 60           | 1200                    |
| Textured Kerb          | 255 x 125 x 915 | Natural           | YES      | 18           | 1251                    |
| Garden Edge (flat top) | 150 x 75 x 900  | Natural           | YES      | 60           | 1200                    |