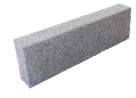

Fusion Kerb

Textured Kerb

Garden Edge (flat top)

Fusion Kerb & Edge Silver & Tegula Slate

| Product                | Size (mm)       | Colours Available | In stock | No. per pack | Weight per<br>pack (kg) |
|------------------------|-----------------|-------------------|----------|--------------|-------------------------|
| Fusion Kerb            | 255 x 125 x 915 | Silver            | YES      | 18           | 1251                    |
|                        | 255 x 145 x 915 | Silver            | YES      | 16           | 1282                    |
| Fusion Edge            | 150 x 75 x 900  | Silver            | YES      | 60           | 1200                    |
| Textured Kerb          | 255 x 125 x 915 | Natural           | YES      | 18           | 1251                    |
| Garden Edge (flat top) | 150 x 75 x 900  | Natural           | YES      | 60           | 1200                    |