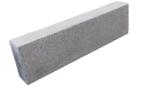

Fusion Kerb

Textured Kerb

Garden Edge (flat top)

Fusion Kerb & Edge Silver & Tegula Slate

| Product                | Size (mm)       | Colours Available | In stock | No. per pack | Weight per<br>pack (kg) |
|------------------------|-----------------|-------------------|----------|--------------|-------------------------|
| Fusion Kerb            | 255 x 125 x 915 | Silver            | YES      | 18           | 1251                    |
|                        | 255 x 145 x 915 | Silver            | YES      | 16           | 1282                    |
| Fusion Edge            | 150 x 75 x 900  | Silver            | YES      | 60           | 1200                    |
| Textured Kerb          | 255 x 125 x 915 | Natural           | YES      | 18           | 1251                    |
| Garden Edge (flat top) | 150 x 75 x 900  | Natural           | YES      | 60           | 1200                    |