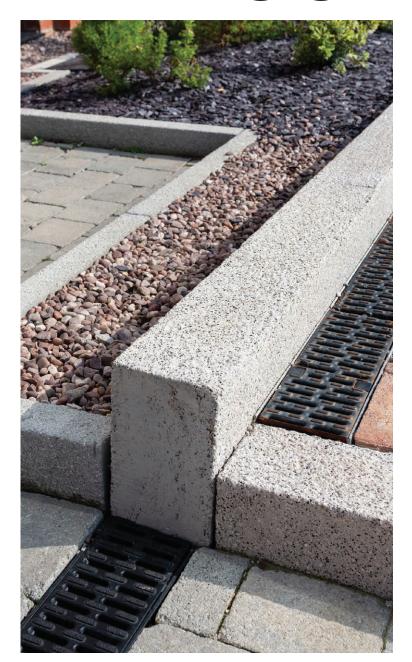

## Kerbs & Edging

Fusion Kerbs have an exposed granular surface, emulating the unique aged appearance of traditional granite kerbs, while maintaining the benefits of modern concrete kerbing. They are available in Silver Granite Aggregate finish.

Fusion Kerb

Textured Kerb

Garden Edge (flat top)

Fusion Kerb & Edge Silver & Tegula Slate

| Product                | Size (mm)       | Colours Available | In stock | No. per pack | Weight per<br>pack (kg) |
|------------------------|-----------------|-------------------|----------|--------------|-------------------------|
| Fusion Kerb            | 255 x 125 x 915 | Silver            | YES      | 18           | 1251                    |
|                        | 255 x 145 x 915 | Silver            | YES      | 16           | 1282                    |
| Fusion Edge            | 150 x 75 x 900  | Silver            | YES      | 60           | 1200                    |
| Textured Kerb          | 255 x 125 x 915 | Natural           | YES      | 18           | 1251                    |
| Garden Edge (flat top) | 150 x 75 x 900  | Natural           | YES      | 60           | 1200                    |