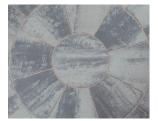

## Historic Flags & Circles

Soft fettled edges and a riven surface helps give the historic range a sense of vintage style and charm.

Bracken Flag

Bracken Circle

Heather Flag

Heather Circle

Slate Flag

Slate Circle

Historic Flags & Circle Slate, Sienna Setts Silver, Shannon Slate, Country Stone Walling Slate

| Product                                   | Size (mm)                                                                              | Edge    | Colours Available       | In stock | m²per<br>pack                                                        | No. per<br>pack      | No. per pallet | Weight per<br>pack (kg) |
|-------------------------------------------|----------------------------------------------------------------------------------------|---------|-------------------------|----------|----------------------------------------------------------------------|----------------------|----------------|-------------------------|
| Historic Flags<br>(All sizes in one pack) | 600 x 450 x 50<br>600 x 300 x 50<br>450 x 450 x 50<br>450 x 300 x 50<br>300 x 300 x 50 | Fettled | Bracken, Heather, Slate | YES      | 14.04 m <sup>2</sup><br>per pack<br>1.08 m <sup>2</sup><br>per slice | 13<br>13<br>26<br>13 | 78             | 1596                    |
| <b>Historic Circle</b> (Sold as one unit) | 50 x 2.24m                                                                             | Fettled | Bracken, Heather, Slate | YES      | 3.94 m <sup>2</sup><br>per pack                                      | 1 unit               | -              | 455                     |