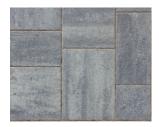

## Historic Flags & Circles

Soft fettled edges and a riven surface helps give the historic range a sense of vintage style and charm.

Bracken Flag

Bracken Circle

Heather Flag

Heather Circle

Slate Flag

Slate Circle

Historic Flags & Circle Slate, Sienna Setts Silver, Shannon Slate, Country Stone Walling Slate

| Product                                   | Size (mm)                                                                              | Edge    | Colours Available       | In stock | m²per<br>pack                                                        | No. per<br>pack      | No. per pallet | Weight per<br>pack (kg) |
|-------------------------------------------|----------------------------------------------------------------------------------------|---------|-------------------------|----------|----------------------------------------------------------------------|----------------------|----------------|-------------------------|
| Historic Flags<br>(All sizes in one pack) | 600 x 450 x 50<br>600 x 300 x 50<br>450 x 450 x 50<br>450 x 300 x 50<br>300 x 300 x 50 | Fettled | Bracken, Heather, Slate | YES      | 14.04 m <sup>2</sup><br>per pack<br>1.08 m <sup>2</sup><br>per slice | 13<br>13<br>26<br>13 | 78             | 1596                    |
| <b>Historic Circle</b> (Sold as one unit) | 50 x 2.24m                                                                             | Fettled | Bracken, Heather, Slate | YES      | 3.94 m <sup>2</sup><br>per pack                                      | 1 unit               | -              | 455                     |