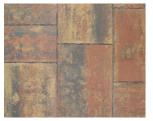

## Historic Flags & Circles

Soft fettled edges and a riven surface helps give the historic range a sense of vintage style and charm.

Bracken Flag

Bracken Circle

Heather Flag

Heather Circle

Slate Flag

Slate Circle

Historic Flags & Circle Slate, Sienna Setts Silver, Shannon Slate, Country Stone Walling Slate

| Product                                   | Size (mm)                                                                              | Edge    | Colours Available       | In stock | m²per<br>pack                                                        | No. per<br>pack      | No. per pallet | Weight per<br>pack (kg) |
|-------------------------------------------|----------------------------------------------------------------------------------------|---------|-------------------------|----------|----------------------------------------------------------------------|----------------------|----------------|-------------------------|
| Historic Flags<br>(All sizes in one pack) | 600 x 450 x 50<br>600 x 300 x 50<br>450 x 450 x 50<br>450 x 300 x 50<br>300 x 300 x 50 | Fettled | Bracken, Heather, Slate | YES      | 14.04 m <sup>2</sup><br>per pack<br>1.08 m <sup>2</sup><br>per slice | 13<br>13<br>26<br>13 | 78             | 1596                    |
| <b>Historic Circle</b> (Sold as one unit) | 50 x 2.24m                                                                             | Fettled | Bracken, Heather, Slate | YES      | 3.94 m <sup>2</sup><br>per pack                                      | 1 unit               | -              | 455                     |