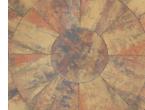

## Historic Flags & Circles

Soft fettled edges and a riven surface helps give the historic range a sense of vintage style and charm.

Bracken Flag

Bracken Circle

Heather Flag

Heather Circle

Slate Flag

Slate Circle

Historic Flags & Circle Slate, Sienna Setts Silver, Shannon Slate, Country Stone Walling Slate

| Product                                   | Size (mm)                                                                              | Edge    | Colours Available       | In stock | m²per<br>pack                                                        | No. per<br>pack      | No. per pallet | Weight per<br>pack (kg) |
|-------------------------------------------|----------------------------------------------------------------------------------------|---------|-------------------------|----------|----------------------------------------------------------------------|----------------------|----------------|-------------------------|
| Historic Flags<br>(All sizes in one pack) | 600 x 450 x 50<br>600 x 300 x 50<br>450 x 450 x 50<br>450 x 300 x 50<br>300 x 300 x 50 | Fettled | Bracken, Heather, Slate | YES      | 14.04 m <sup>2</sup><br>per pack<br>1.08 m <sup>2</sup><br>per slice | 13<br>13<br>26<br>13 | 78             | 1596                    |
| <b>Historic Circle</b> (Sold as one unit) | 50 x 2.24m                                                                             | Fettled | Bracken, Heather, Slate | YES      | 3.94 m <sup>2</sup><br>per pack                                      | 1 unit               | -              | 455                     |