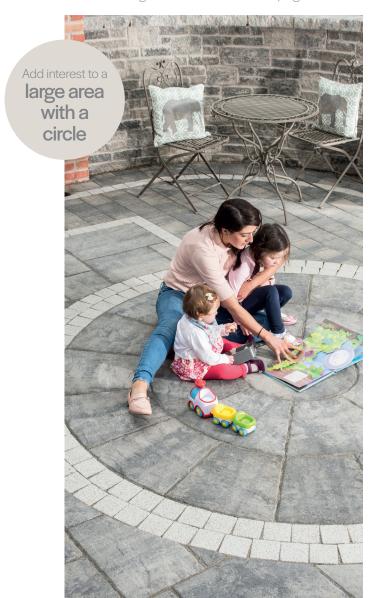

## Historic Flags & Circles

Soft fettled edges and a riven surface helps give the historic range a sense of vintage style and charm.

Bracken Flag

Bracken Circle

Heather Flag

Heather Circle

Slate Flag

Slate Circle