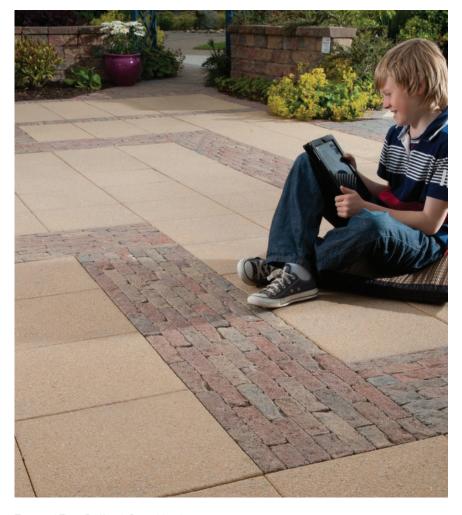

## Textured Flags

Charcoal

Natural

Buff

Textured Flags Buff with Retro Heather

Hydropave is a permeable paving system that reduces the risk of flooding and pollution. Available in the Shannon range.

## TOP TIP

Textured flags create a natural aged appearance. Create a spectacular effect by pairing the flags with Tegula Setts or Retro.

| Product        | Size (mm)      | Edge      | Colours Available         | In stock | No. per<br>m² | No. per<br>pack | No. per<br>pallet | Weight per<br>pack (kg) |
|----------------|----------------|-----------|---------------------------|----------|---------------|-----------------|-------------------|-------------------------|
| Textured Flags | 400 x 400 x 32 | Chamfered | Charcoal, Natural, Golden | YES      | 6.25          | 30              | 120               | 387                     |
|                | 450 x 450 x 35 | Chamfered | Buff, Charcoal, Natural   | YES      | 4.94          | 30              | 120               | 521                     |
|                | 400 x 400 x 40 | Chamfered | Charcoal, Natural, Golden | YES      | 6.25          | 25              | 100               | 403                     |
|                | 600 x 400 x 40 | Chamfered | Charcoal, Natural         | YES      | 4.16          | 25              | 50                | 569                     |
|                | 600 x 600 x 40 | Chamfered | Charcoal, Natural         | YES      | 2.78          | 24              | 24                | 848                     |