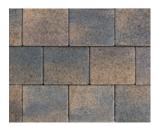

## Shannon

Low

Slate

Charcoal

Natural

Also available as **Hydropave** 

Hydropave is a permeable paving system that reduces the risk of flooding and pollution. Available in the Shannon range.

Shannon Slate, Sienna Setts Silver & Kerbstone Charcoal