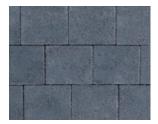

| Product                                           | Size (mm)                        | Colours Available                          | In stock | m² per pack | m <sup>2</sup> per slice | No. per m² | No. per<br>pack | Weight per<br>pack (kg) |
|---------------------------------------------------|----------------------------------|--------------------------------------------|----------|-------------|--------------------------|------------|-----------------|-------------------------|
| Shannon 50mm                                      | 208 x 173 x 50                   | Bracken, Charcoal, Heather, Natural, Slate | YES      | 14.04       | 2.34                     | 27.79      | 390             | 1638                    |
| Shannon Duo 50mm<br>(Both sizes in one pack)      | 208 x 173 x 50<br>173 x 173 x 50 | Bracken, Charcoal, Heather, Slate          | YES      | 13.86       | 0.99                     | 30.3       | 210<br>210      | 1617                    |
| Shannon 60mm                                      | 208 x 173 x 60                   | Bracken, Charcoal, Heather, Slate          | YES      | 12.96       | 2.16                     | 27.79      | 360             | 1792                    |
| Hydropave Shannon Duo<br>(Both sizes in one pack) | 208 x 173 x 60<br>173 x 173 x 60 | Bracken, Charcoal, Heather                 | YES      | 12.87       | 0.99                     | 30         | 195<br>195      | 1764                    |