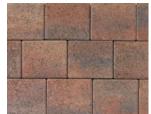

## Shannon

Low

Slate

Charcoal

Natural

Also available as **Hydropave** 

Hydropave is a permeable paving system that reduces the risk of flooding and pollution. Available in the Shannon range.

Shannon Slate, Sienna Setts Silver & Kerbstone Charcoal