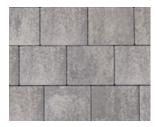

## Shannon

Low

Slate

Charcoal

Natural

Also available as **Hydropave** 

Hydropave is a permeable paving system that reduces the risk of flooding and pollution. Available in the Shannon range.

Shannon Slate, Sienna Setts Silver & Kerbstone Charcoal

| Product                                           | Size (mm)                        | Colours Available                          | In stock | m² per pack | m <sup>2</sup> per slice | No. per m² | No. per<br>pack | Weight per<br>pack (kg) |
|---------------------------------------------------|----------------------------------|--------------------------------------------|----------|-------------|--------------------------|------------|-----------------|-------------------------|
| Shannon 50mm                                      | 208 x 173 x 50                   | Bracken, Charcoal, Heather, Natural, Slate | YES      | 14.04       | 2.34                     | 27.79      | 390             | 1638                    |
| Shannon Duo 50mm<br>(Both sizes in one pack)      | 208 x 173 x 50<br>173 x 173 x 50 | Bracken, Charcoal, Heather, Slate          | YES      | 13.86       | 0.99                     | 30.3       | 210<br>210      | 1617                    |
| Shannon 60mm                                      | 208 x 173 x 60                   | Bracken, Charcoal, Heather, Slate          | YES      | 12.96       | 2.16                     | 27.79      | 360             | 1792                    |
| Hydropave Shannon Duo<br>(Both sizes in one pack) | 208 x 173 x 60<br>173 x 173 x 60 | Bracken, Charcoal, Heather                 | YES      | 12.87       | 0.99                     | 30         | 195<br>195      | 1764                    |