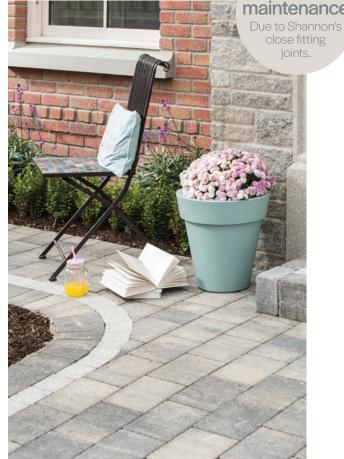

## Shannon

Low

Slate

Charcoal

Natural

Also available as **Hydropave** 

Hydropave is a permeable paving system that reduces the risk of flooding and pollution. Available in the Shannon range.

Shannon Slate, Sienna Setts Silver & Kerbstone Charcoal