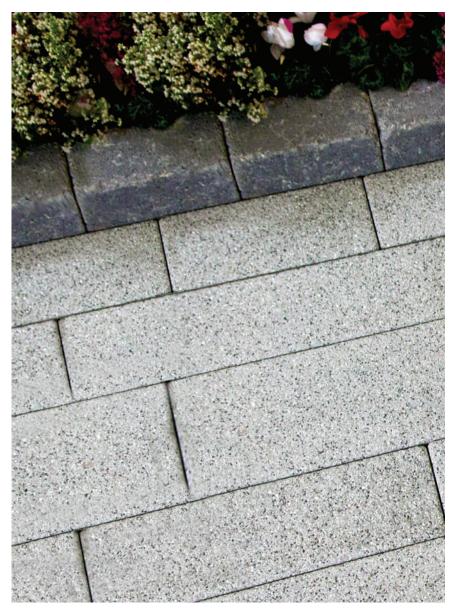

## Manhattan

## Manhattan Silver

Silver

Graphite

Mid Grey

Oat

TOP TIP

Linear paving can help create the impression of space in a small outdoor area.

| Product                      |                                 | Size (mm)      | Colours Available               | In stock | m²per<br>pack | m² per<br>slice | No. per m² | No. per<br>pack | Weight per<br>pack (kg) |
|------------------------------|---------------------------------|----------------|---------------------------------|----------|---------------|-----------------|------------|-----------------|-------------------------|
|                              | <b>attan</b><br>es in one pack) | 250 x 122 x 80 |                                 | YES      | 9.6           | 0.96            | 20.7       | 40              | 1765                    |
|                              |                                 | 300 x 122 x 80 |                                 |          |               |                 |            | 40              |                         |
|                              |                                 | 300 x 164 x 80 |                                 |          |               |                 |            | 20              |                         |
| Manhattan<br>(All sizes in o |                                 | 400 x 122 x 80 | Silver, Graphite, Mid Grey, Oat |          |               |                 |            | 40              |                         |
|                              |                                 | 400 x 164 x 80 |                                 |          |               |                 |            | 20              |                         |
|                              |                                 | 500 x 122 x 80 |                                 |          |               |                 |            | 20              |                         |
|                              |                                 | 500 x 164 x 80 |                                 |          |               |                 |            | 20              |                         |