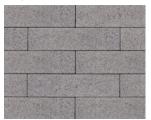

## Manhattan Silver

Silver

Graphite

Mid Grey

Oat

TOP TIP

Linear paving can help create the impression of space in a small outdoor area.

| Product                      |                                 | Size (mm)      | Colours Available               | In stock | m²per<br>pack | m² per<br>slice | No. per m² | No. per<br>pack | Weight per<br>pack (kg) |
|------------------------------|---------------------------------|----------------|---------------------------------|----------|---------------|-----------------|------------|-----------------|-------------------------|
|                              | <b>attan</b><br>es in one pack) | 250 x 122 x 80 |                                 | YES      | 9.6           | 0.96            | 20.7       | 40              | 1765                    |
|                              |                                 | 300 x 122 x 80 |                                 |          |               |                 |            | 40              |                         |
|                              |                                 | 300 x 164 x 80 |                                 |          |               |                 |            | 20              |                         |
| Manhattan<br>(All sizes in o |                                 | 400 x 122 x 80 | Silver, Graphite, Mid Grey, Oat |          |               |                 |            | 40              |                         |
|                              |                                 | 400 x 164 x 80 |                                 |          |               |                 |            | 20              |                         |
|                              |                                 | 500 x 122 x 80 |                                 |          |               |                 |            | 20              |                         |
|                              |                                 | 500 x 164 x 80 |                                 |          |               |                 |            | 20              |                         |