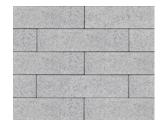

## Manhattan Silver

Silver

Graphite

Mid Grey

Oat

TOP TIP

Linear paving can help create the impression of space in a small outdoor area.

| Product                      |                                 | Size (mm)      | Colours Available               | In stock | m²per<br>pack | m² per<br>slice | No. per m² | No. per<br>pack | Weight per<br>pack (kg) |
|------------------------------|---------------------------------|----------------|---------------------------------|----------|---------------|-----------------|------------|-----------------|-------------------------|
|                              | <b>attan</b><br>es in one pack) | 250 x 122 x 80 |                                 | YES      | 9.6           | 0.96            | 20.7       | 40              | 1765                    |
|                              |                                 | 300 x 122 x 80 |                                 |          |               |                 |            | 40              |                         |
|                              |                                 | 300 x 164 x 80 |                                 |          |               |                 |            | 20              |                         |
| Manhattan<br>(All sizes in o |                                 | 400 x 122 x 80 | Silver, Graphite, Mid Grey, Oat |          |               |                 |            | 40              |                         |
|                              |                                 | 400 x 164 x 80 |                                 |          |               |                 |            | 20              |                         |
|                              |                                 | 500 x 122 x 80 |                                 |          |               |                 |            | 20              |                         |
|                              |                                 | 500 x 164 x 80 |                                 |          |               |                 |            | 20              |                         |