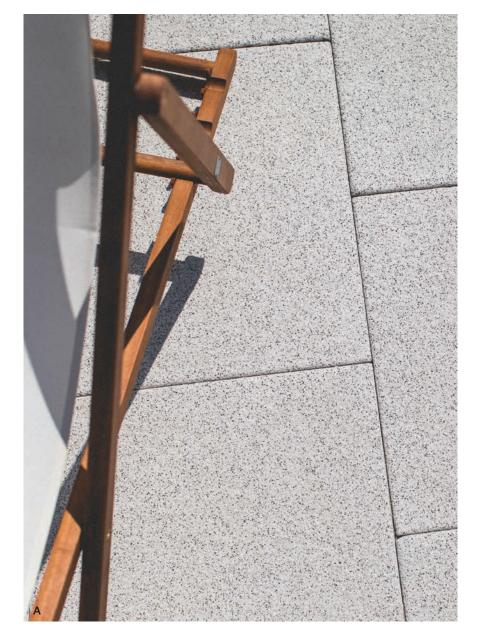

## Braemar Flags

SCAN HE

Alto Silve

TOP TIP

Readily available with much shorter lead times than natural stone.

Braemar is a versatile paving range combining the aesthetics of natural granite with the benefits of modern paving.

A. Braemar Ground Alto Silver

| Product        | Size (mm)      | Edge      | Colours Available | In stock | m² per pack | No. per m² | No. per<br>pack | Weight per<br>pack (kg) |
|----------------|----------------|-----------|-------------------|----------|-------------|------------|-----------------|-------------------------|
| Braemar Ground | 600 x 400 x 40 | Chamfered | Alto Silver       | YES      | 4.80        | 4.16       | 20              | 589                     |